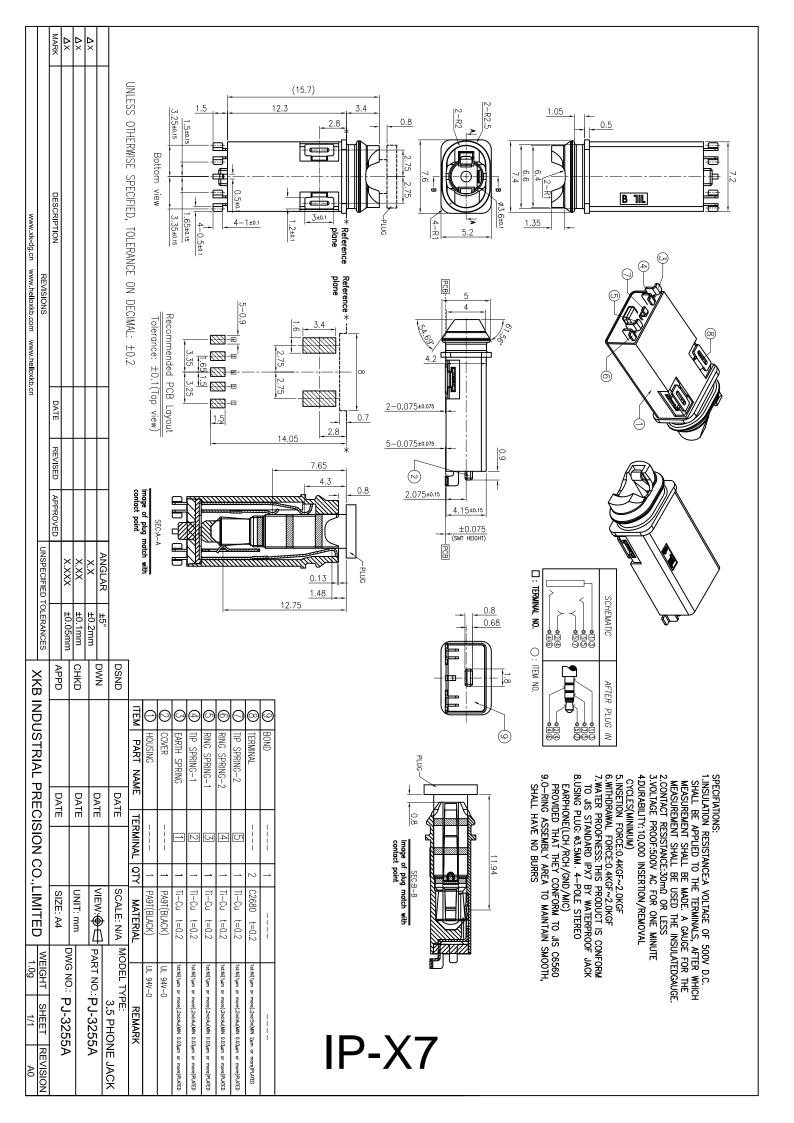

## **X-ON Electronics**

Largest Supplier of Electrical and Electronic Components

Click to view similar products for HDMI, Displayport & DVI Connectors category:

Click to view products by XKB manufacturer:

Other Similar products are found below:

30-1231 30-528 30-504 30-519 33DVIR-24S1B 47648-2000 2002-400 TC142X 769-103/021-000 RCP2500-AMP 1932649-1
CP30200GM3 67881 HBLBH HBLBI HAFBG HAFBH HAGBF HAGBG HAGBJ HBLBJ AABIE AABIF AABIG AABIH AABIJ
AABIK AACBE AACBF AACBG ABIBF ABIBG ABIBH AACBH AACBI AACBJ AACBK AACBL AAIBD AAIBF AAIBI AANBJ
AAQBG AAQBH AAQBI AARBG AARBH AARBI AAXBD ABAAF