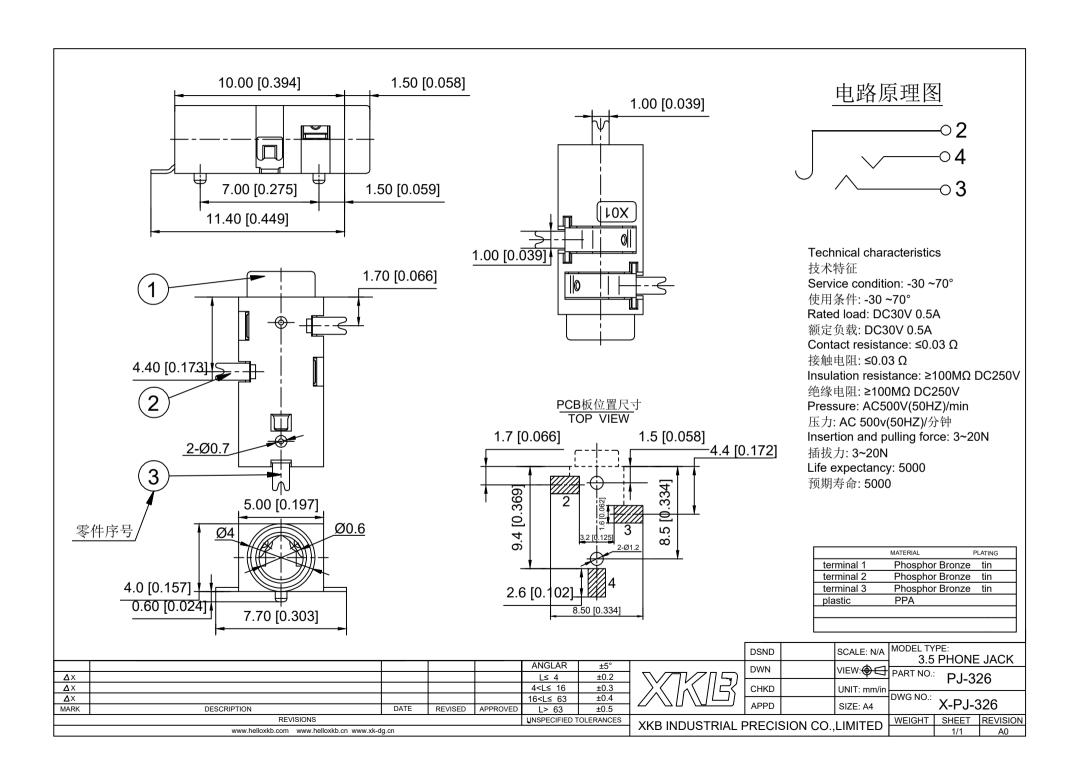

## **X-ON Electronics**

Largest Supplier of Electrical and Electronic Components

Click to view similar products for HDMI, Displayport & DVI Connectors category:

Click to view products by XKB manufacturer:

Other Similar products are found below:

30-1231 30-528 30-504 30-519 33DVIR-24S1B 47648-2000 2002-400 TC142X 769-103/021-000 1932649-1 CP30200GM3 67881

HBLBH HBLBI HAFBG HAFBH HAGBF HAGBG HAGBJ HBLBJ AABIE AABIF AABIG AABIH AABIJ AABIK AACBE

AACBF AACBG ABIBF ABIBG ABIBH AACBH AACBI AACBJ AACBK AACBL AAIBD AAIBF AAIBI AANBJ AAQBH

AAQBI AARBG AARBH AARBI AAXBD ABAAF ABBBF AIDB0