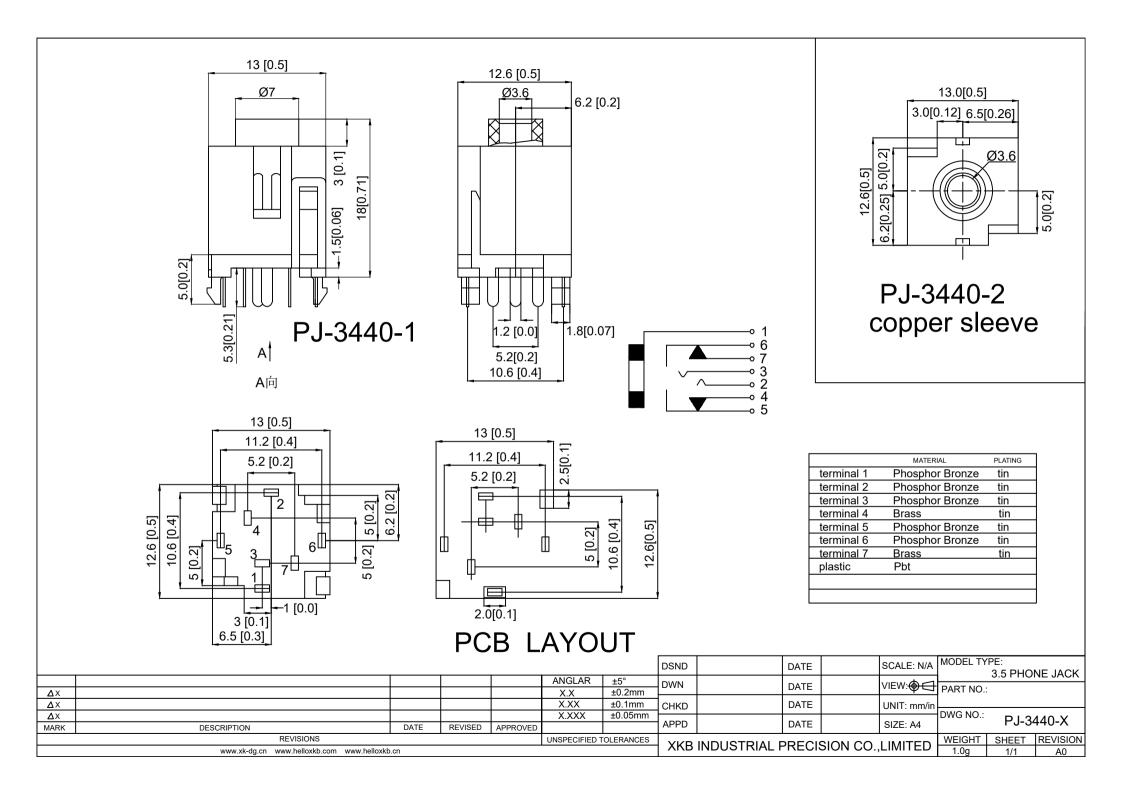

## **X-ON Electronics**

Largest Supplier of Electrical and Electronic Components

Click to view similar products for HDMI, Displayport & DVI Connectors category:

Click to view products by XKB manufacturer:

Other Similar products are found below:

30-1231 30-528 30-504 30-519 33DVIR-24S1B 47648-2000 2002-400 TC142X 769-103/021-000 1932649-1 CP30200GM3 67881

HBLBH HBLBI HAFBG HAFBH HAGBF HAGBG HAGBJ HBLBJ AABIE AABIF AABIG AABIH AABIJ AABIK AACBE

AACBF AACBG ABIBF ABIBG ABIBH AACBH AACBI AACBJ AACBK AACBL AAIBD AAIBF AAIBI AANBJ AAQBH

AAQBI AARBG AARBH AARBI AAXBD ABAAF ABBBF AIDB0