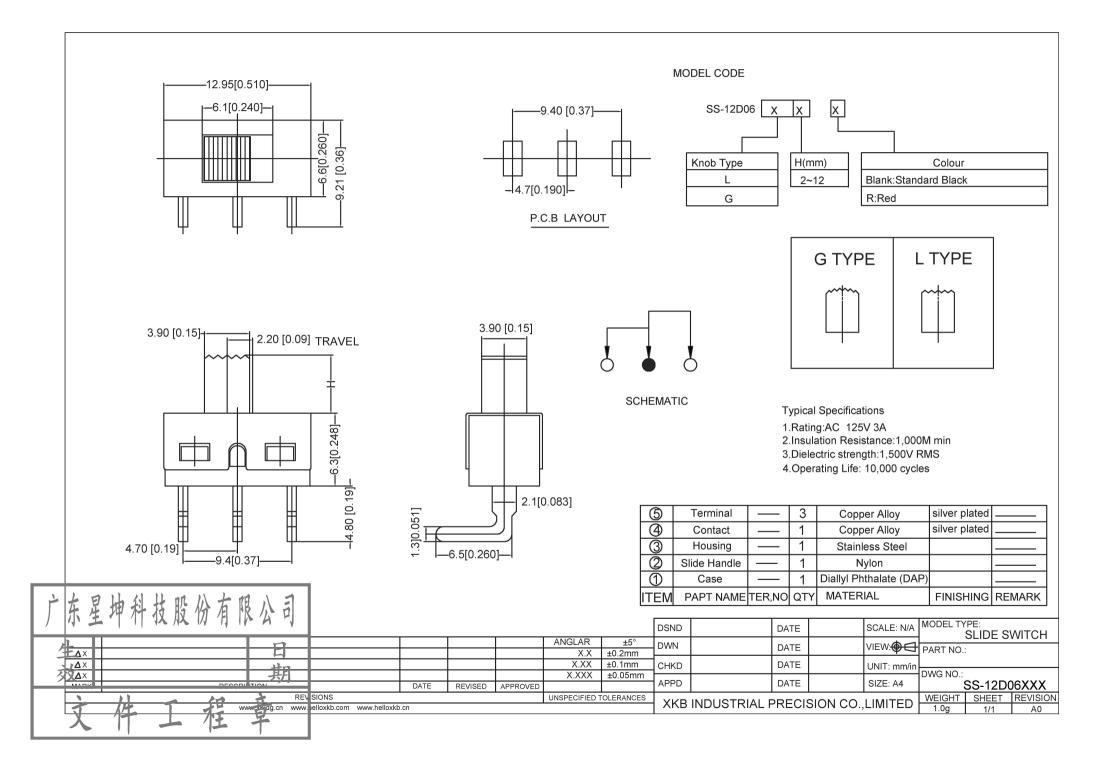

## **X-ON Electronics**

Largest Supplier of Electrical and Electronic Components

Click to view similar products for Toggle Switches category:

Click to view products by XKB manufacturer:

Other Similar products are found below :

 8928K478
 8951K2998
 8951K3310
 8956K1283
 8956K1286
 8956K1287
 8961K155
 8A1-C-222
 020017-13
 0090-0001
 0121-0015
 CS115W

 CS120W
 CS215I
 CS8275
 637H/25
 6663
 7101SPDV30BE
 7103SDV30BE
 7105D
 7108P3YAV2BE
 71YY50282
 7209SY9AQE

 7209SYCBE
 7300K36
 7301K38
 7301SS24484
 7303KZQE
 7306K36
 7310K36
 7503K21
 7506K4
 7565K6
 7595K6
 7660K12
 7691K14

 7700K1
 7704K3
 8391K108
 8396K108
 8811K17
 8812K14
 8825K5
 8828K13
 8835K3
 8858K44
 8E4011
 1202W

 A201SCWZB04
 844
 844
 844
 844
 844
 844
 844
 844
 844
 844
 844
 844
 844
 844
 844
 844
 844
 84