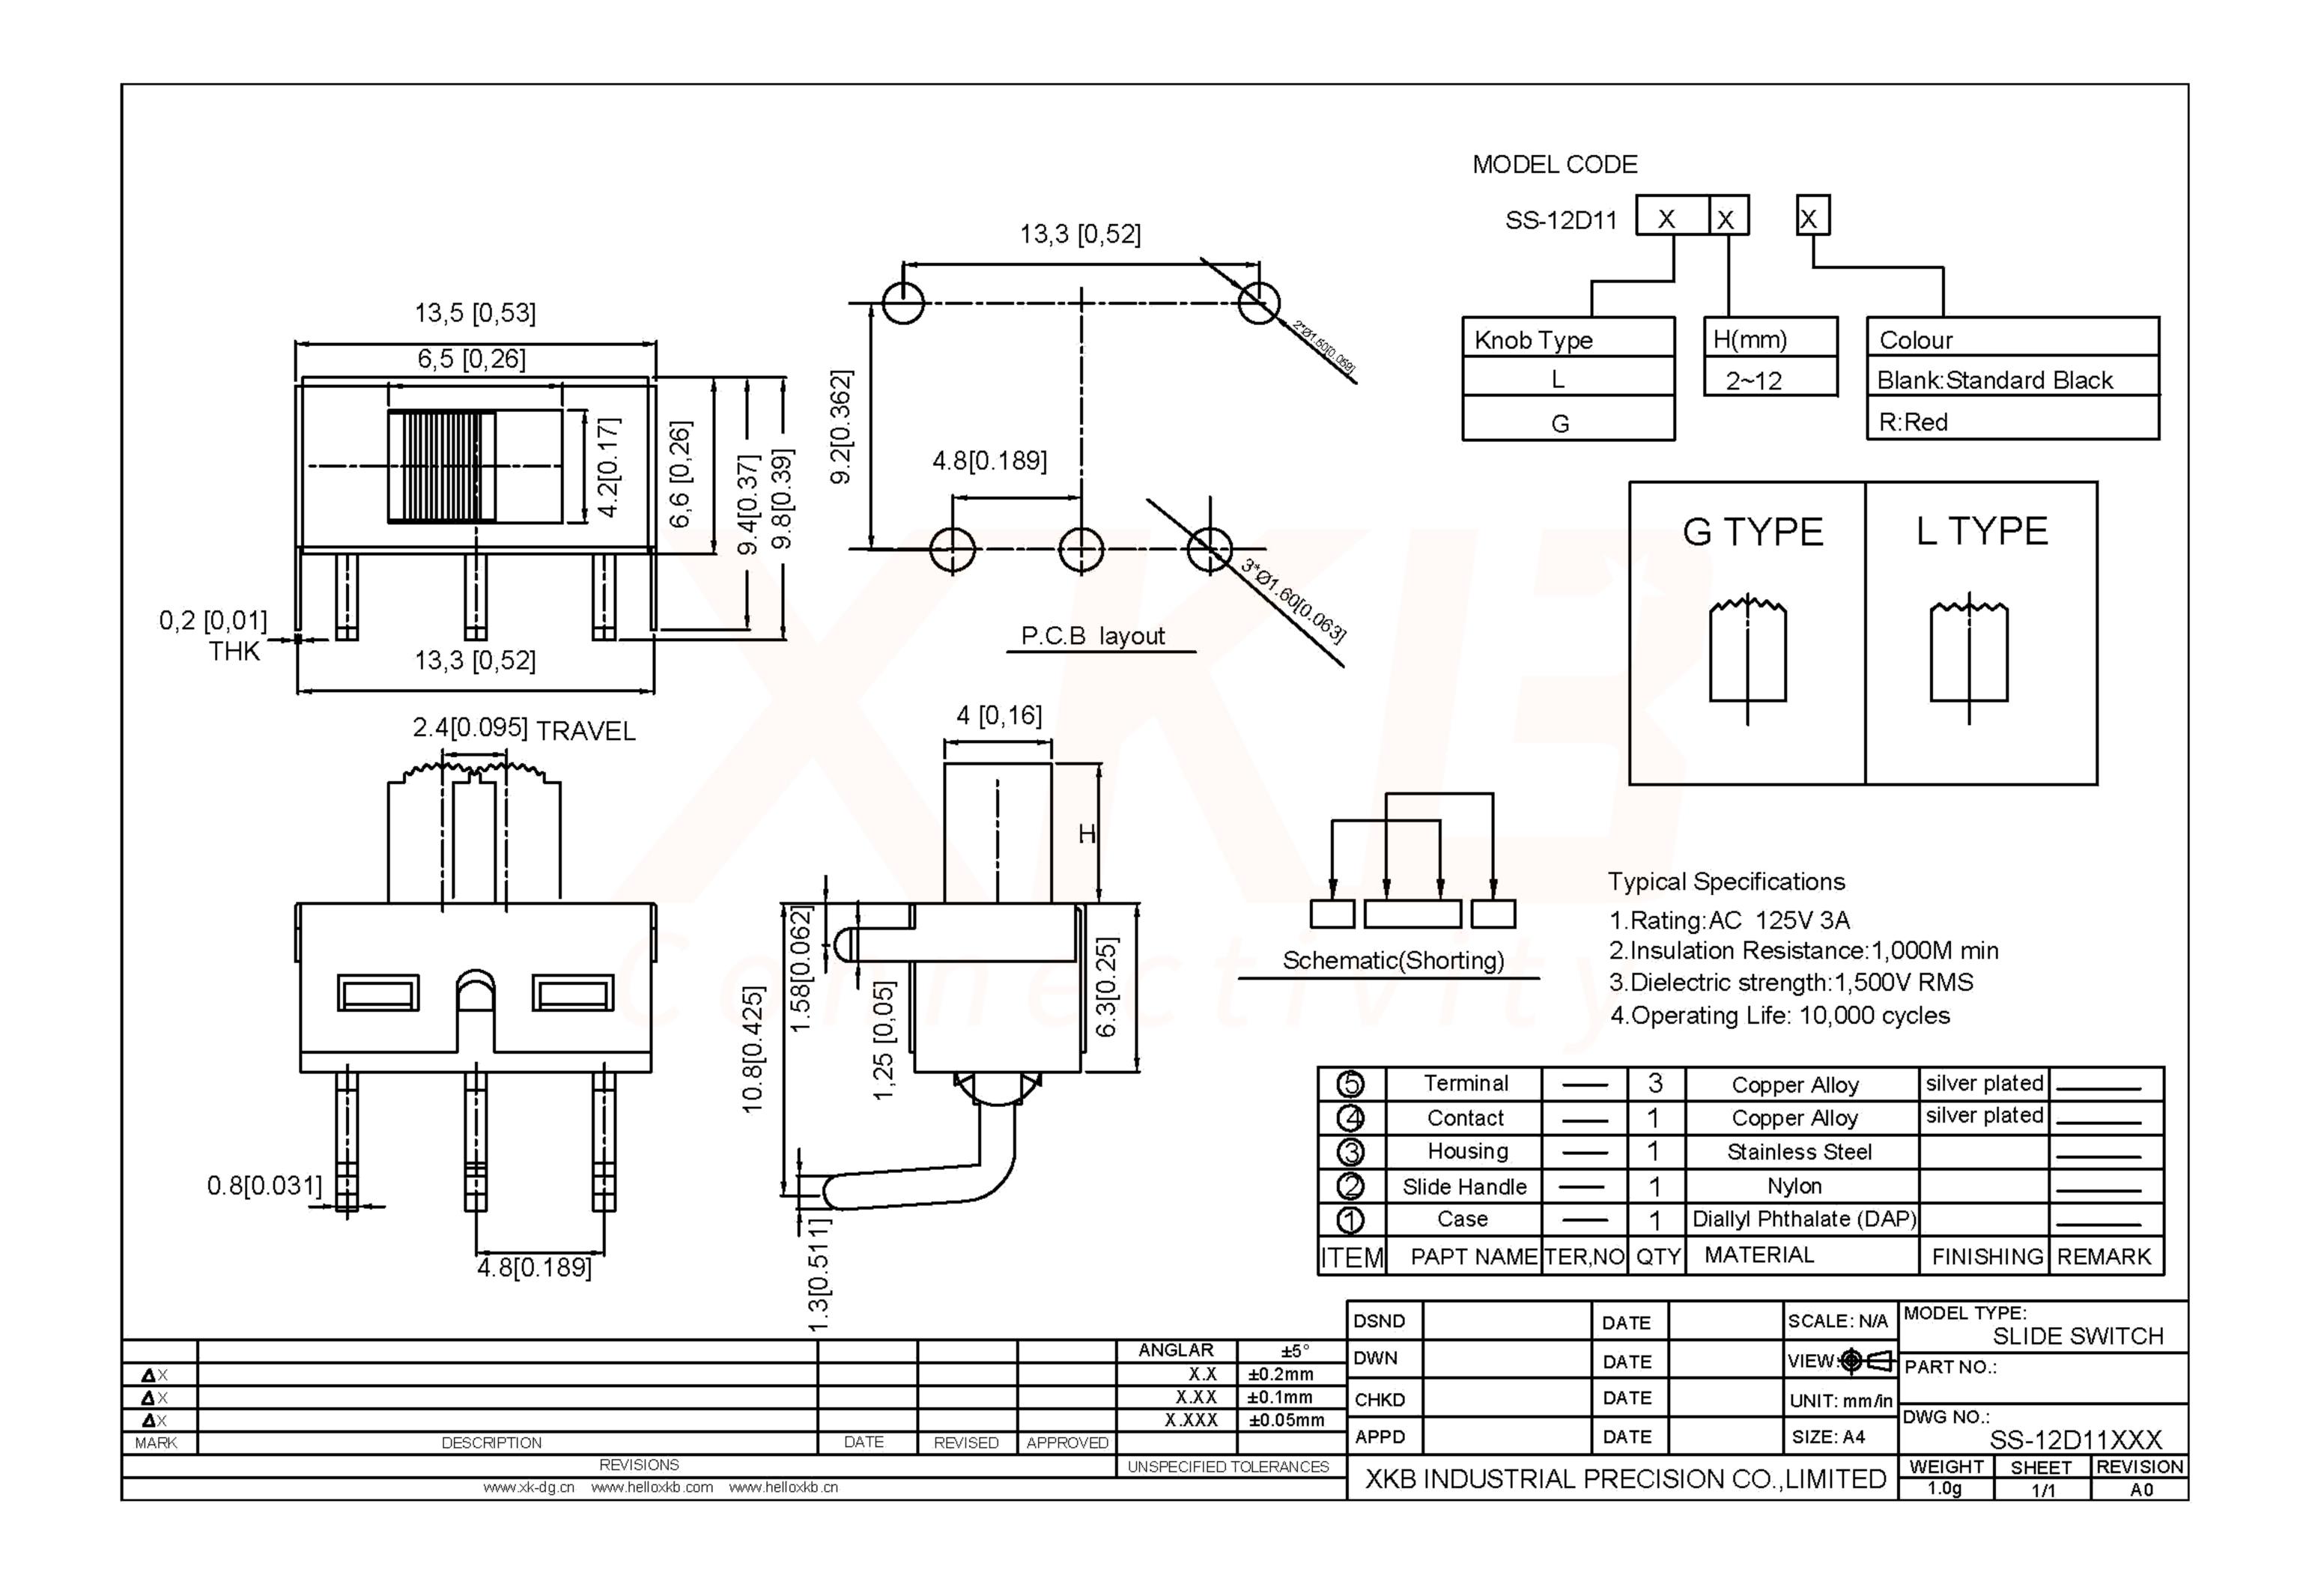

## **X-ON Electronics**

Largest Supplier of Electrical and Electronic Components

Click to view similar products for Slide Switches category:

Click to view products by XKB manufacturer:

Other Similar products are found below:

6-1437581-1 M43R MHS123K15D MHS133K MMD MSS12A 1825160-3 1825167-2 K232CB 25139NLDB 25449NAH 1825078-1 1825080-4 1825269-1 1825270-2 STS141RA04 T2215BEN506 GH46P000001 GH49P010001 25339NA 25436NLDH M42A TG36P000000 AYZ0202AG L203091MS02Q 4-1437581-7 X2225CR-437W 48BFSP3M2QT 1101M1S3ZB8E2 1-1437581-1 EG1218REDACTUATOR MSS2225G04 TG39W000000 MSS42G T105S1CWZBE SLB124145 SLB1280R5 SLB1340R45 25136NLDB TG39W000050 25149NAH TG36Y000050 NK236X693 GE36P000001 46204LRX EPS1PC2 C56206L1X 1977143-4 1977144-4 1977145-4