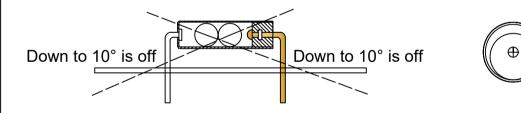

## XKB Product features

产品特性

- 1. Sw-200d is a dual ball single direction tilt inductive trigger switch.
- 1.SW-200D为双滚珠型单方向倾斜感应触发开关。
- 2. When the guide end (no pin end) of the product is inclined and the inclination angle is greater than 10 degrees, the product is in open circuit, (off) state; when the product is horizontal and the inclination angle is greater than 10 degrees, the product is in closed circuit (On) state.XKB
- 2.当产品向导电端(无脚端)倾斜,倾斜角度大于10度角时,产品处于开路,(OFF)状态,当产品水平且倾斜角度大于10度角时,产品处于闭路。(ON)状态。
- 3. When it is placed horizontally, shaking is easy to trigger, but when there is no foot down, shaking is not easy to trigger.XKB
- 3.水平放置时,晃动可易触发,无脚端向下时,晃动不易触发。
- $\ensuremath{\mathsf{4}}.$  The product of this specification is completely sealed, waterproof and dustproof.
- 4.本规格产品为完全密封装,可防水,防尘。
- 5. Under normal conditions, the service life of the switch can reach 100000 times.
- 5.在正常情况下, 开关寿命可达10万次。
- 6. This product is environmentally friendly.XKB
- 6.本产品采用环保金属材质制造,性能稳定。