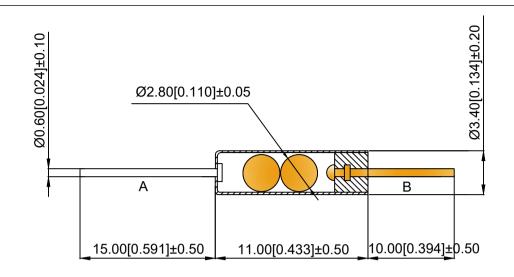

| 7    | Hot melt adhesive | 1   | PET      | grey      |        |
|------|-------------------|-----|----------|-----------|--------|
| 6    | Plug              | 1   | PC       |           |        |
| (5)  | Ball              | 1   | Brass    | SC        |        |
| 4)   | Ball              | 1   | Brass    | SC&GP2U   |        |
| 3    | Pin A             | 1   | Brass    | SILVERING |        |
| 2    | Pin B             | 1   | Brass    | GP 2U     |        |
| 1    | Copper Pipe       | 1   | Brass    | SC&GP2U   |        |
| ITEM | PAPT NAMF         | QTY | MATERIAL | FINISHING | REMARK |