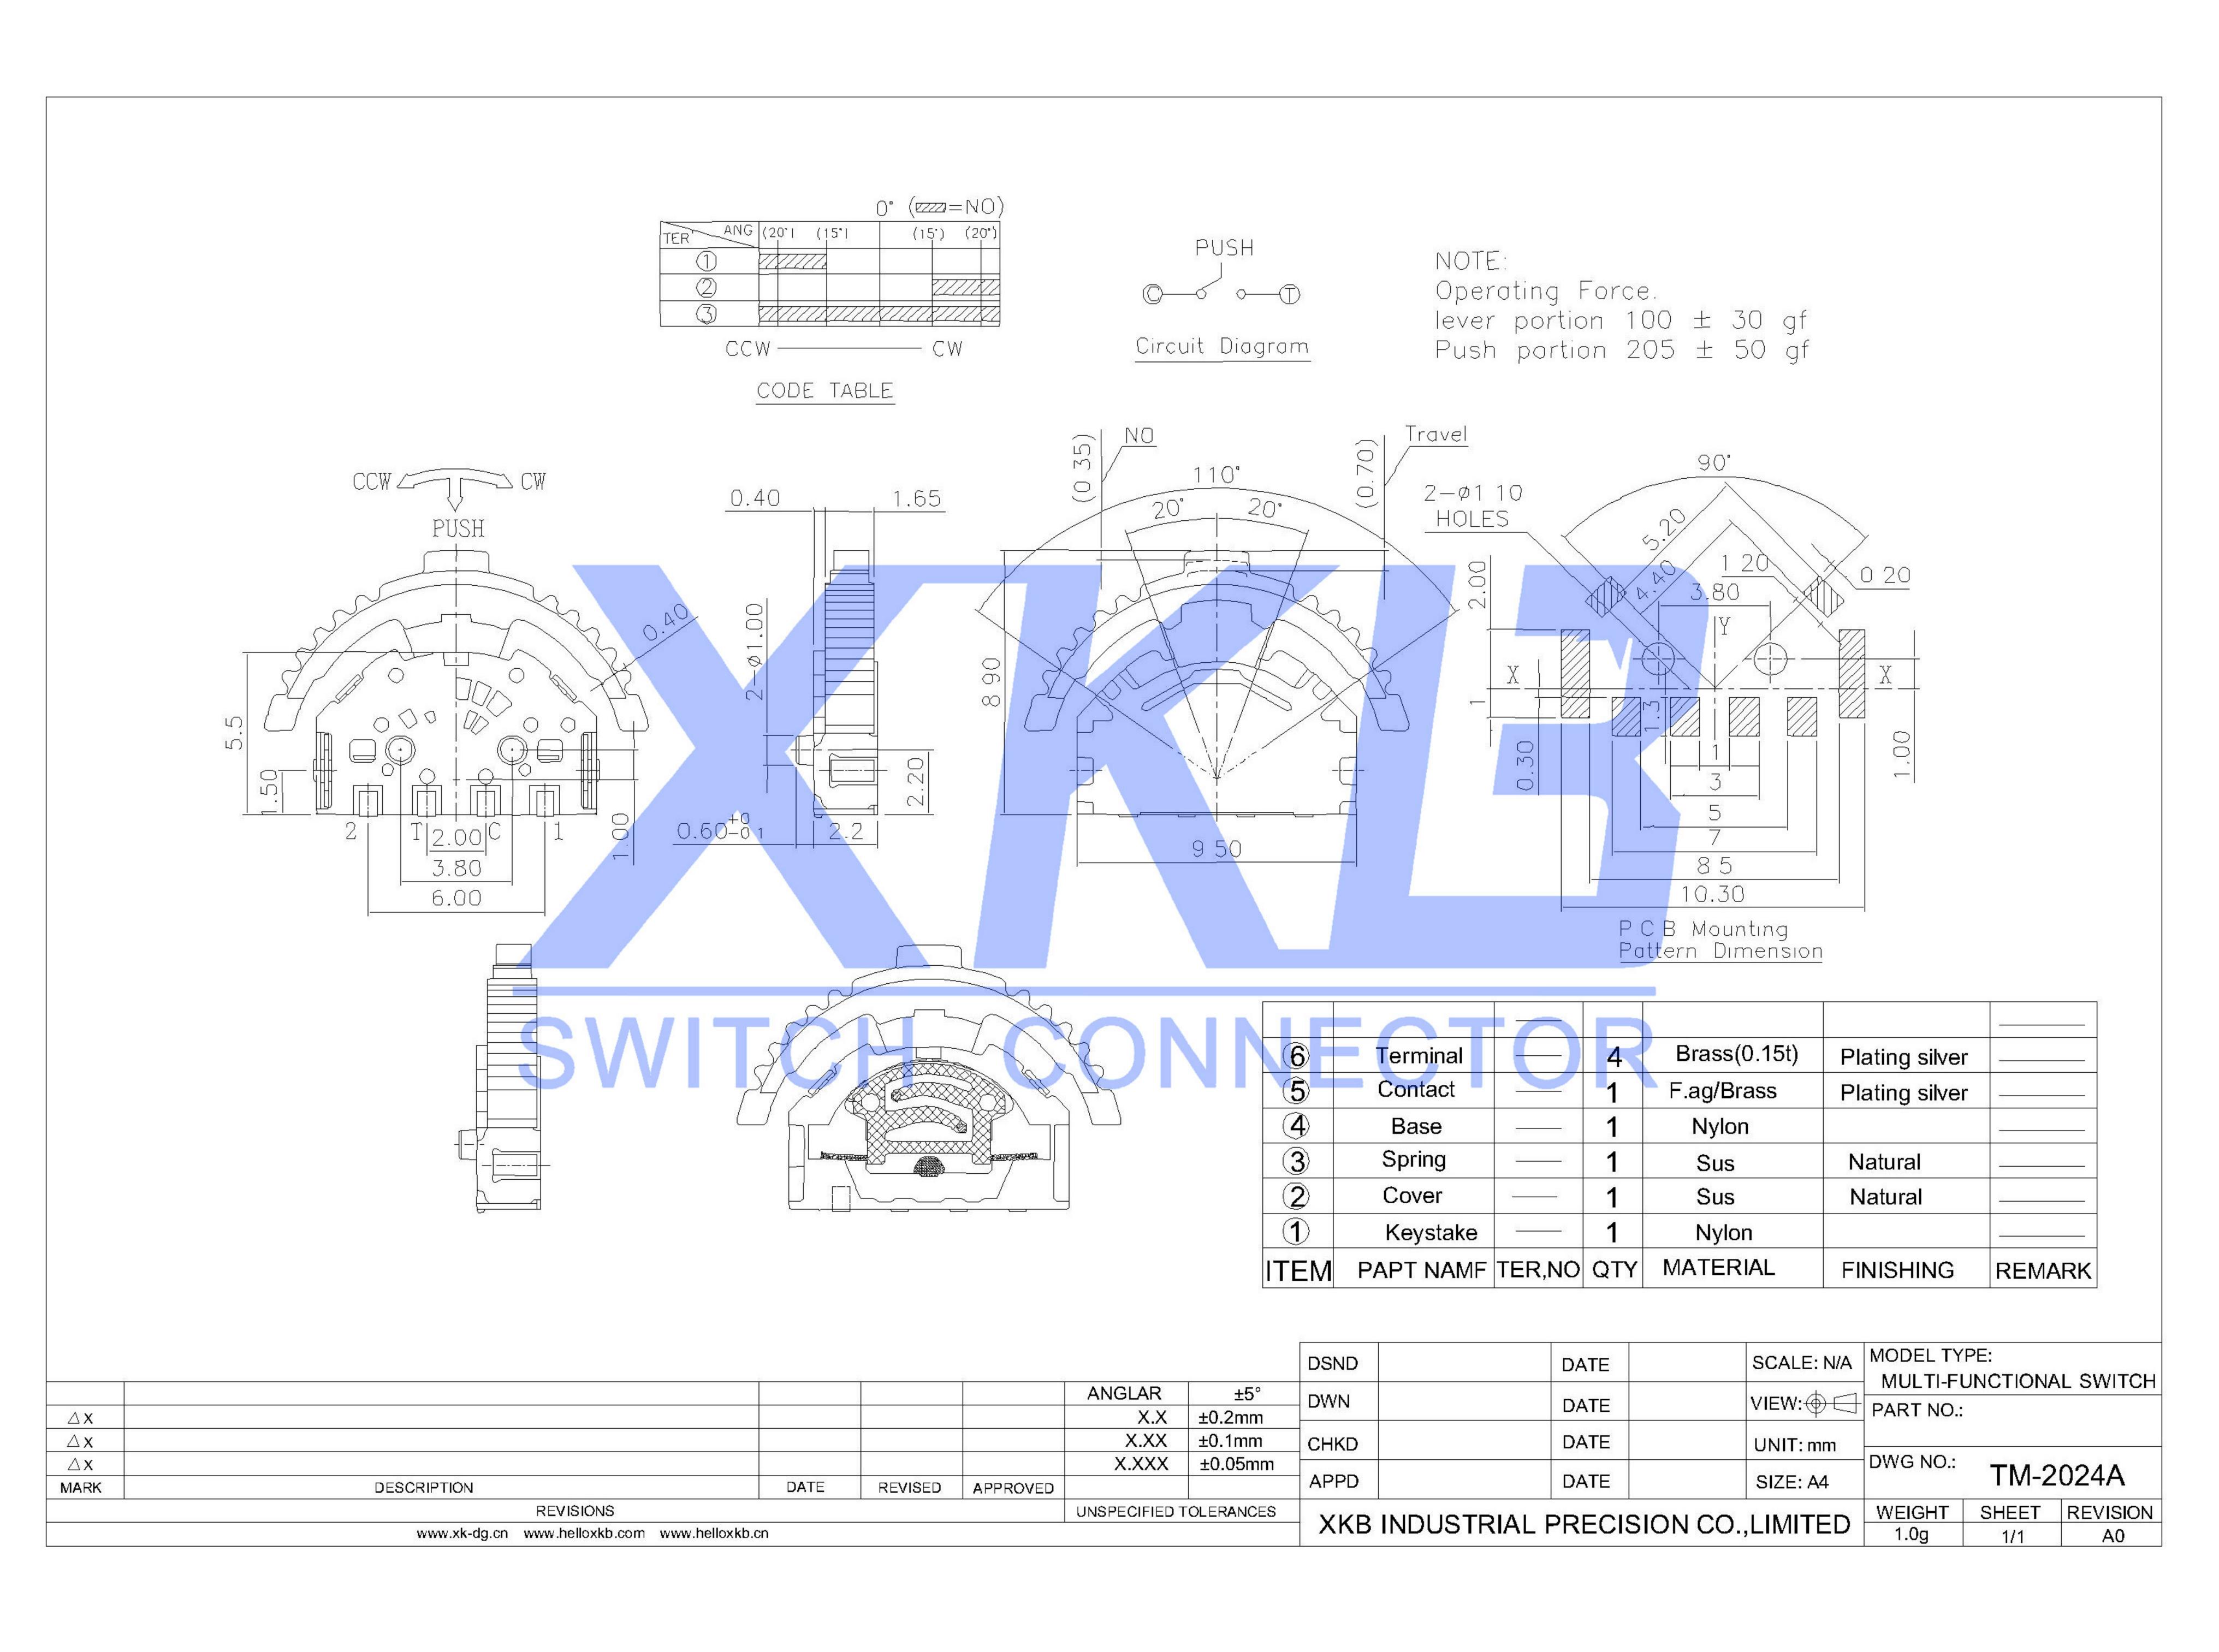

## **X-ON Electronics**

Largest Supplier of Electrical and Electronic Components

Click to view similar products for Rotary Switches category:

Click to view products by XKB manufacturer:

Other Similar products are found below:

57HS22-02-2-06N 57M22-02B16N 57M22-09A16N 58J1007 58J8A45-01B05N 59M18-02A20N M3786/39-3BA M3786/39-LMC M3786/4-0007 M3786/4-0073 M3786/4-0182 M3786/4-0640 M3786/4-0873 M3786/4-0881 M3786/4-3187 M3786/4-3267 M3786/4-5272 M3786/4-5568 M3786/4-5876 M3786/4-6029 71ESF30-05204N MC06L1NCGF FA201BKGN 84986-26 9003K2C003GA PLR3251 PLR3262 PLR3279 PS3 A019305 A019306 A019501 A029301 A165W-T2AR R2AA2133NNNN R2AA4455NNNN R2BB4455NNNN ACSNO-6123-FB-C6002 RMS1224 DR75-AMSF-10R-B 14-520.0360 BCK1006 1703.3201 HW1MS-0202-101 C6P0206N-A 24002-03S A019109 A029101 A165W-T3MR A2