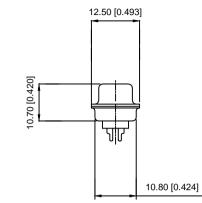

| 5.80 [0.227] |  |  |
|--------------|--|--|
|--------------|--|--|

5.80 [0.227]

| X01 | XXFXXXX                                                                                                                                                                                                                                                                                                                                                                                                                                                                                                                                                                                                                                                                                                                                                                                                                                                                                                                                                                                                                                                                                                                                                                                                                                                                                                                                                                                                                                                                                                                                                                                                                                                                                                                                                                                                                                                                                                                                                                                                                                                                                                                                                                                                                                                                                                                                                                                                                                                                                                                                                                                                                                                                                                                                                                                                                                                                                                                                                                                                                                                                                                                                                                                                                                                                                                                                                                                                                                                                                                                                                                                                                                            |
|-----|----------------------------------------------------------------------------------------------------------------------------------------------------------------------------------------------------------------------------------------------------------------------------------------------------------------------------------------------------------------------------------------------------------------------------------------------------------------------------------------------------------------------------------------------------------------------------------------------------------------------------------------------------------------------------------------------------------------------------------------------------------------------------------------------------------------------------------------------------------------------------------------------------------------------------------------------------------------------------------------------------------------------------------------------------------------------------------------------------------------------------------------------------------------------------------------------------------------------------------------------------------------------------------------------------------------------------------------------------------------------------------------------------------------------------------------------------------------------------------------------------------------------------------------------------------------------------------------------------------------------------------------------------------------------------------------------------------------------------------------------------------------------------------------------------------------------------------------------------------------------------------------------------------------------------------------------------------------------------------------------------------------------------------------------------------------------------------------------------------------------------------------------------------------------------------------------------------------------------------------------------------------------------------------------------------------------------------------------------------------------------------------------------------------------------------------------------------------------------------------------------------------------------------------------------------------------------------------------------------------------------------------------------------------------------------------------------------------------------------------------------------------------------------------------------------------------------------------------------------------------------------------------------------------------------------------------------------------------------------------------------------------------------------------------------------------------------------------------------------------------------------------------------------------------------------------------------------------------------------------------------------------------------------------------------------------------------------------------------------------------------------------------------------------------------------------------------------------------------------------------------------------------------------------------------------------------------------------------------------------------------------------------------|
| 1   | $\boxed{0} \ \boxed{0} \ $ |
|     | IS NO.<br>No Rin No XX 00:15:25:27                                                                                                                                                                                                                                                                                                                                                                                                                                                                                                                                                                                                                                                                                                                                                                                                                                                                                                                                                                                                                                                                                                                                                                                                                                                                                                                                                                                                                                                                                                                                                                                                                                                                                                                                                                                                                                                                                                                                                                                                                                                                                                                                                                                                                                                                                                                                                                                                                                                                                                                                                                                                                                                                                                                                                                                                                                                                                                                                                                                                                                                                                                                                                                                                                                                                                                                                                                                                                                                                                                                                                                                                                 |

Autodesk

| <ol> <li>Series N0.</li> <li>Row No.Pin No.X</li> </ol> | X-09;15;25;37      |                  |         |
|---------------------------------------------------------|--------------------|------------------|---------|
| Welding Board A                                         |                    |                  |         |
| ④T: Tradutional                                         | C: Car-pin         |                  |         |
| 5 Planting Categoti                                     | ry: 1:1U 2:2U 3:3U | 4:5U 5:15U 6:30U | 7:Au Sr |
| 6B:BLACK W:Whi                                          |                    |                  |         |
| ①1:TYPE-1; 2:TYP                                        | PE-2; 3:TYPE-3; 4: | TYPE-4; 5:TYPE-5 |         |