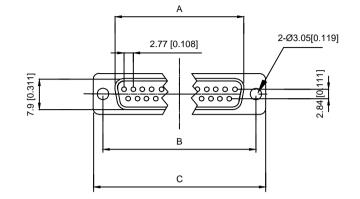

| NO.POS | A±0.38 | B±0.13 | C±0.20 | D±0.38 |
|--------|--------|--------|--------|--------|
| 9PIN   | 16.33  | 24.99  | 30.80  | 19.28  |
| 15PIN  | 24.66  | 33.32  | 39.20  | 27.65  |
| 25PIN  | 38.35  | 47.04  | 53.10  | 41.20  |
| 37PIN  | 54.80  | 63.50  | 69.40  | 57.44  |