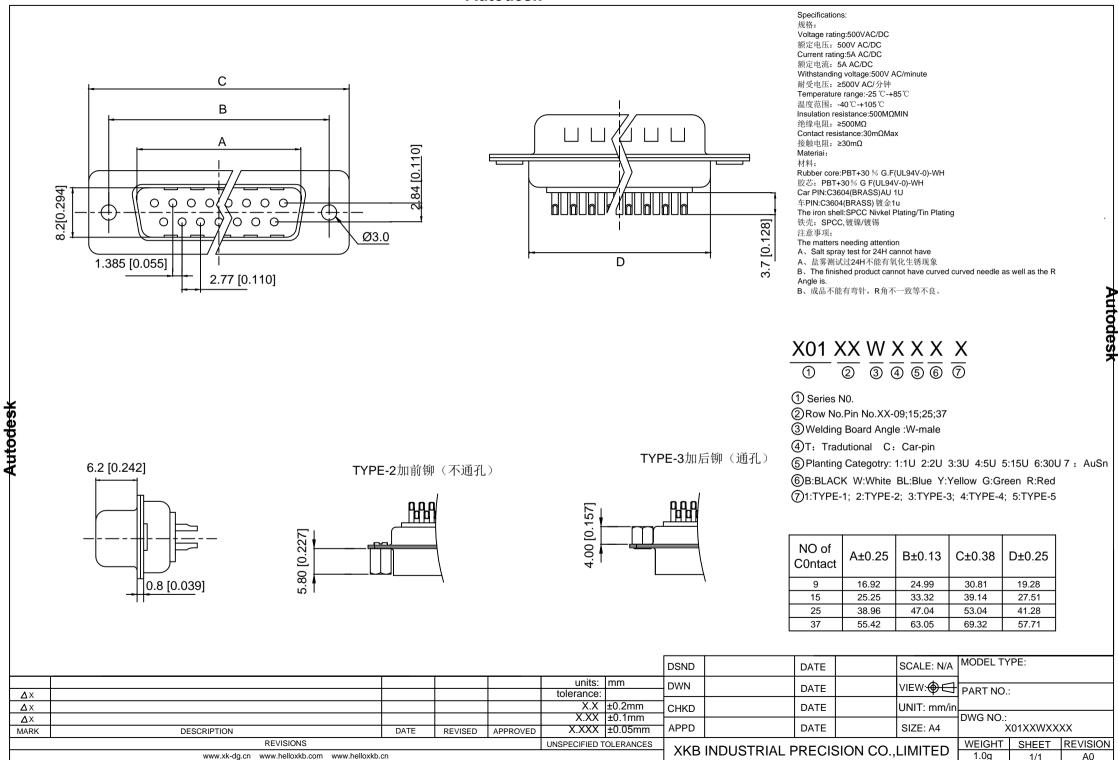

Autodesk

## **X-ON Electronics**

Largest Supplier of Electrical and Electronic Components

Click to view similar products for HDMI, Displayport & DVI Connectors category:

Click to view products by XKB manufacturer:

Other Similar products are found below:

30-1231 30-528 30-504 30-519 33DVIR-24S1B 47648-2000 2002-400 TC142X 769-103/021-000 1932649-1 CP30200GM3 67881

HAFBF HBLBH HBLBI HAFBG HAFBH HAGBF HAGBG HAGBI HAGBJ HBLBJ AABIE AABIF AABIG AABIH AABII AABIJ

AABIK AABIL AACBE AACBF AACBG ABIBF ABIBG ABIBH 42154 AACBH AACBI AACBJ AACBK AACBL AAIBD AAIBF

AAIBH AAIBI AANBF AANBG AANBH AANBI