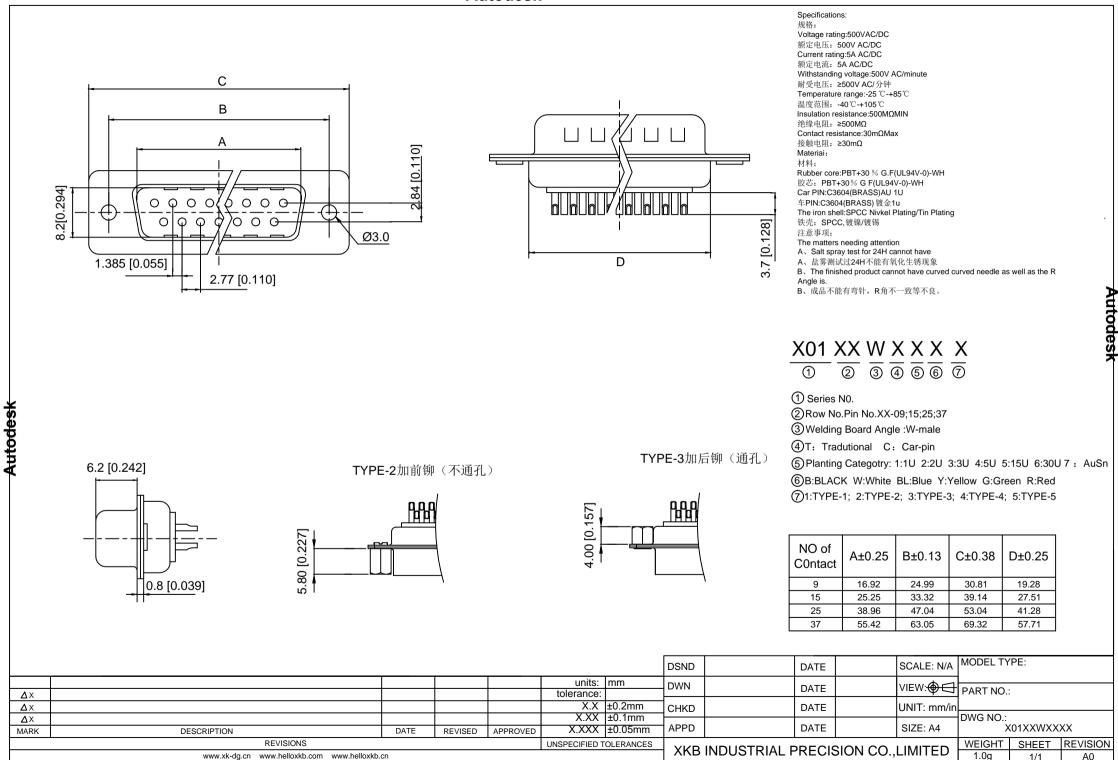

Autodesk

## **X-ON Electronics**

Largest Supplier of Electrical and Electronic Components

Click to view similar products for HDMI, Displayport & DVI Connectors category:

Click to view products by XKB manufacturer:

Other Similar products are found below:

30-1231 30-528 30-504 30-519 33DVIR-24S1B 47648-2000 2002-400 TC142X 769-103/021-000 1932649-1 CP30200GM3 67881

HBLBH HBLBI HAFBG HAFBH HAGBF HAGBG HAGBJ HBLBJ AABIE AABIF AABIG AABIH AABIJ AABIK AACBE

AACBF AACBG ABIBF ABIBG ABIBH AACBH AACBI AACBJ AACBK AACBL AAIBD AAIBF AAIBI AANBJ AAQBH

AAQBI AARBG AARBH AARBI AAXBD ABAAF ABBBF AIDB0