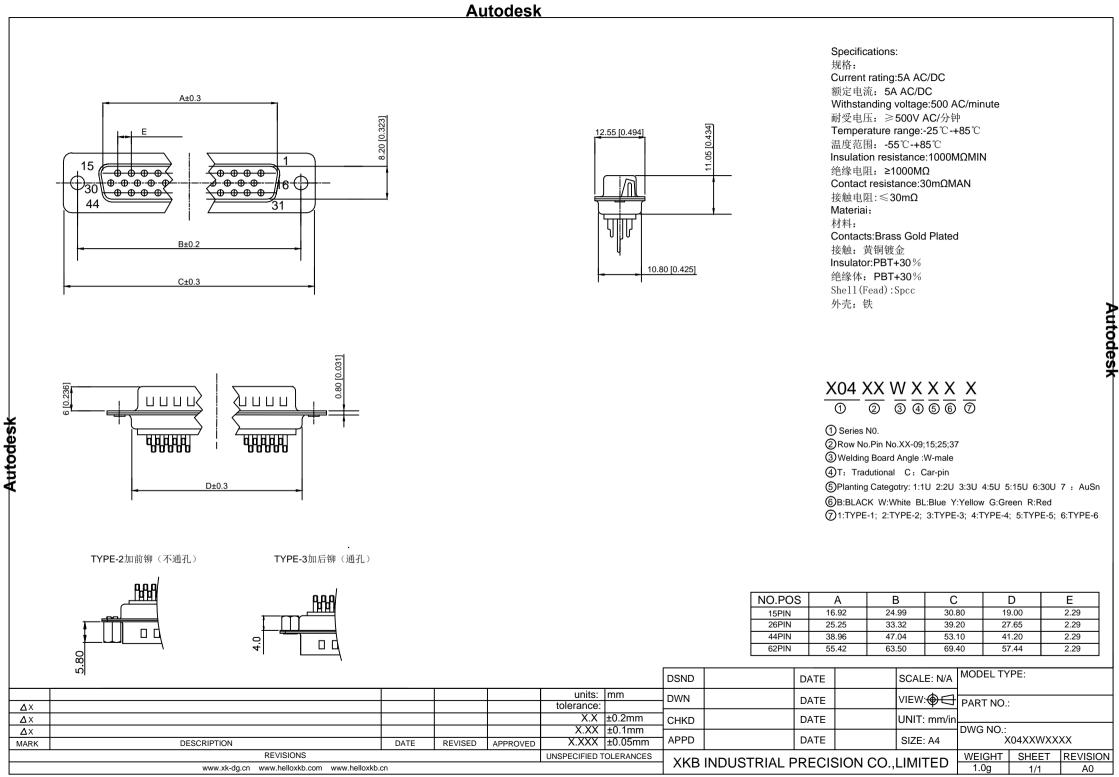

## **X-ON Electronics**

Largest Supplier of Electrical and Electronic Components

Click to view similar products for HDMI, Displayport & DVI Connectors category:

Click to view products by XKB manufacturer:

Other Similar products are found below:

30-1231 30-528 30-504 30-519 33DVIR-24S1B 47648-2000 2002-400 TC142X 769-103/021-000 1932649-1 CP30200GM3 67881

HBLBH HBLBI HAFBG HAFBH HAGBF HAGBG HAGBJ HBLBJ AABIE AABIF AABIG AABIH AABIJ AABIK AACBE

AACBF AACBG ABIBF ABIBG ABIBH AACBH AACBI AACBJ AACBK AACBL AAIBD AAIBF AAIBI AANBJ AAQBH

AAQBI AARBG AARBH AARBI AAXBD ABAAF ABBBF AIDB0