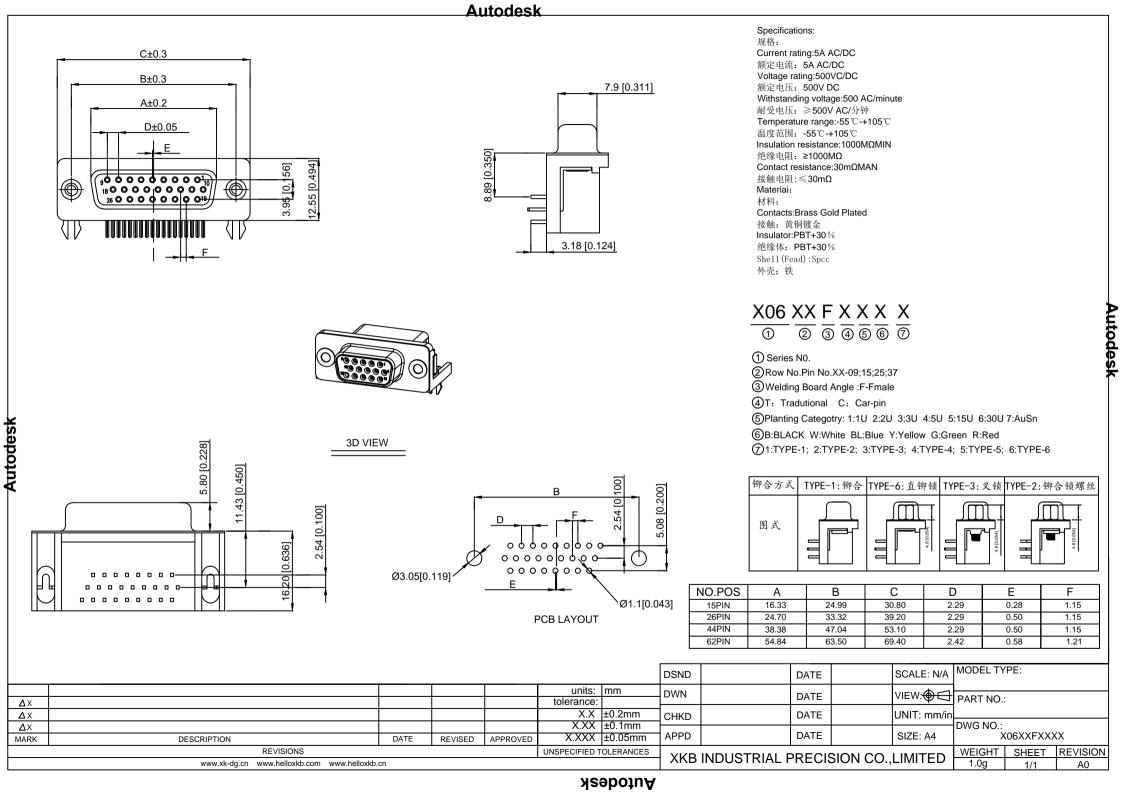

## **X-ON Electronics**

Largest Supplier of Electrical and Electronic Components

Click to view similar products for HDMI, Displayport & DVI Connectors category:

Click to view products by XKB manufacturer:

Other Similar products are found below:

30-1231 30-528 30-504 30-519 33DVIR-24S1B 47648-2000 2002-400 TC142X 769-103/021-000 1932649-1 CP30200GM3 67881

HBLBH HBLBI HAFBG HAFBH HAGBF HAGBG HAGBJ HBLBJ AABIE AABIF AABIG AABIH AABIJ AABIK AACBE

AACBF AACBG ABIBF ABIBG ABIBH AACBH AACBI AACBJ AACBK AACBL AAIBD AAIBF AAIBI AANBJ AAQBH

AAQBI AARBG AARBH AARBI AAXBD ABAAF ABBBF AIDB0