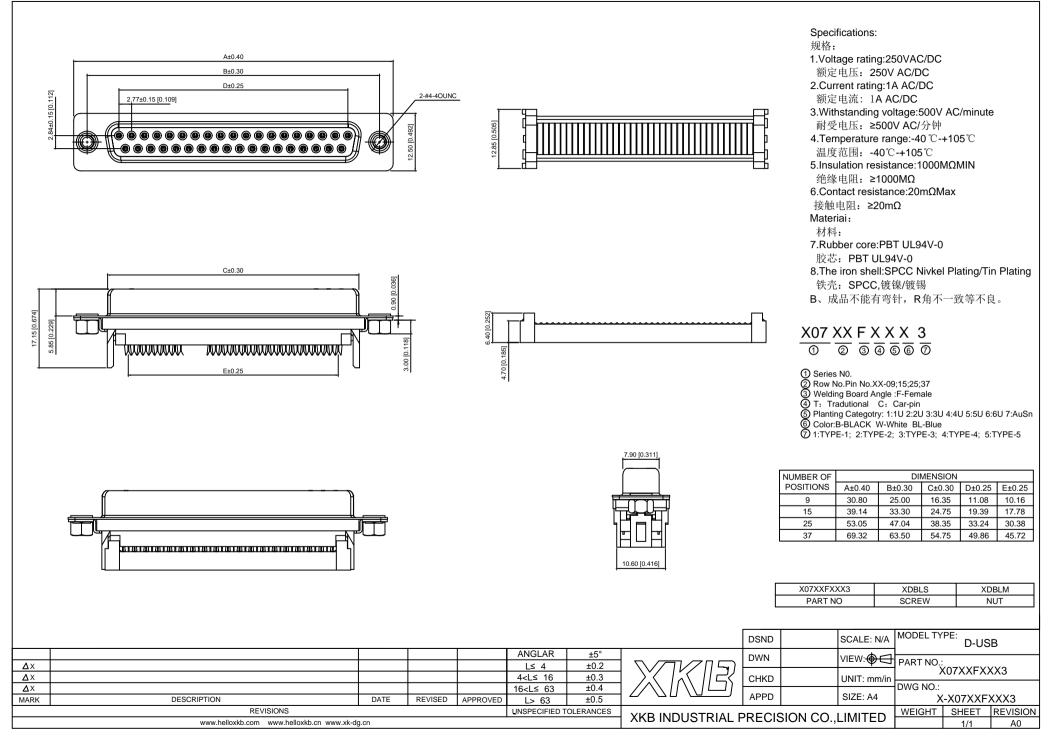

## Autodesk



Autodesk

Autodesk

## **X-ON Electronics**

Largest Supplier of Electrical and Electronic Components

Click to view similar products for HDMI, Displayport & DVI Connectors category:

Click to view products by XKB manufacturer:

Other Similar products are found below :

30-1231 30-528 30-504 30-519 33DVIR-24S1B 47648-2000 2002-400 TC142X 769-103/021-000 1932649-1 CP30200GM3 67881 HBLBH HBLBI HAFBG HAFBH HAGBF HAGBG HAGBJ HBLBJ AABIE AABIF AABIG AABIH AABIJ AABIK AACBE AACBF AACBG ABIBF ABIBG ABIBH AACBH AACBH AACBI AACBJ AACBK AACBL AAIBD AAIBF AAIBI AANBJ AAQBH AAQBI AARBG AARBH AARBI AAXBD ABAAF ABBBF AIDB0