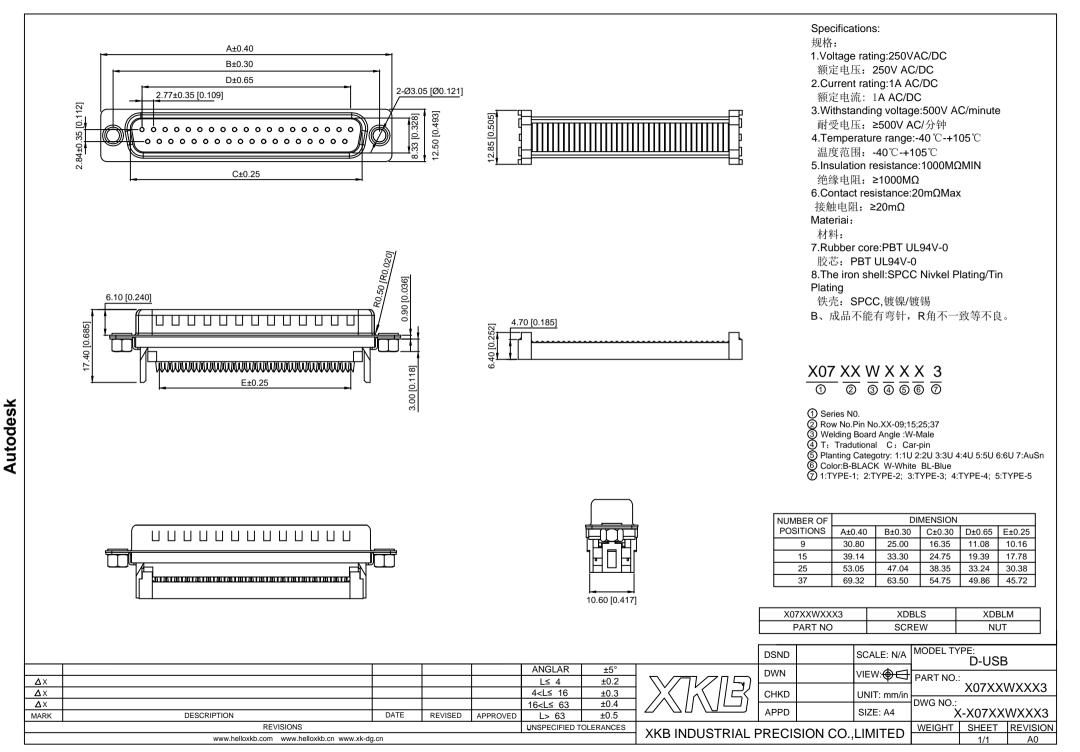

## **X-ON Electronics**

Largest Supplier of Electrical and Electronic Components

Click to view similar products for HDMI, Displayport & DVI Connectors category:

Click to view products by XKB manufacturer:

Other Similar products are found below:

30-1231 30-528 30-504 30-519 33DVIR-24S1B 47648-2000 2002-400 TC142X 769-103/021-000 1932649-1 CP30200GM3 67881

HAFBF HBLBH HBLBI HAFBG HAFBH HAGBF HAGBG HAGBI HAGBJ HBLBJ AABIE AABIF AABIG AABIH AABII AABIJ

AABIK AABIL AACBE AACBF AACBG ABIBF ABIBG ABIBH 42154 AACBH AACBI AACBJ AACBK AACBL AAIBD AAIBF

AAIBH AAIBI AANBF AANBG AANBH AANBI