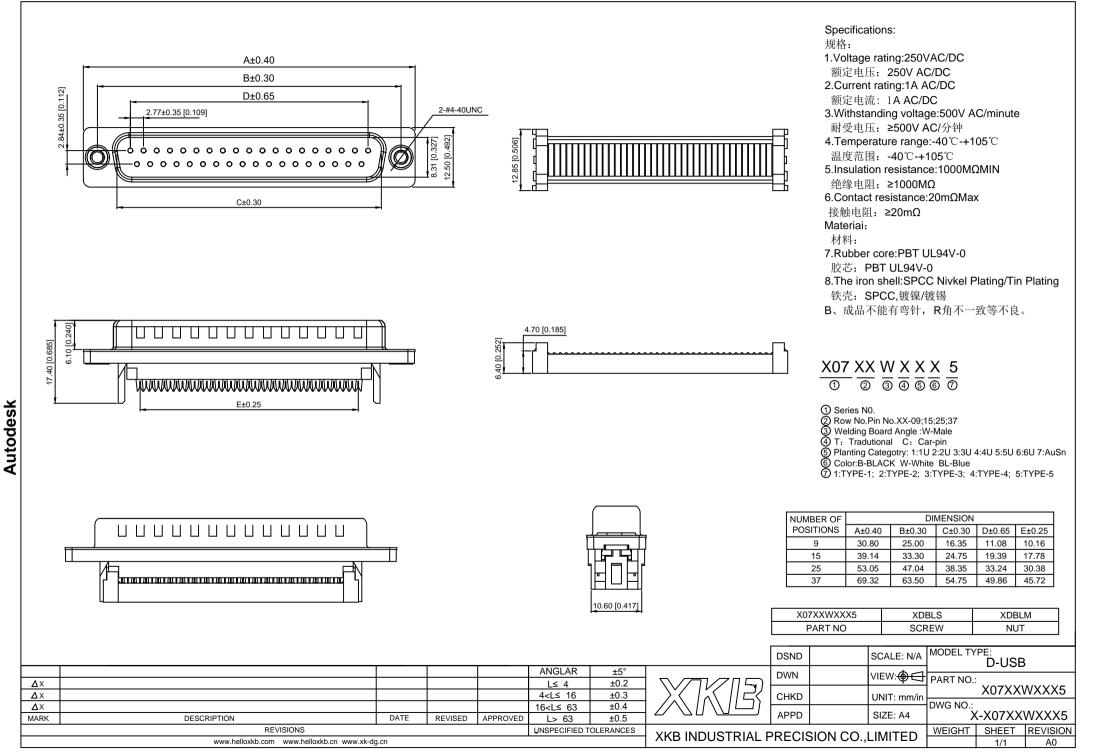

## **X-ON Electronics**

Largest Supplier of Electrical and Electronic Components

Click to view similar products for HDMI, Displayport & DVI Connectors category:

Click to view products by XKB manufacturer:

Other Similar products are found below:

30-1231 30-528 30-504 30-519 33DVIR-24S1B 47648-2000 2002-400 TC142X 769-103/021-000 1932649-1 CP30200GM3 67881

HAFBF HBLBH HBLBI HAFBG HAFBH HAGBF HAGBG HAGBI HAGBJ HBLBJ AABIE AABIF AABIG AABIH AABII AABIJ

AABIK AABIL AACBE AACBF AACBG ABIBF ABIBG ABIBH 42154 AACBH AACBI AACBJ AACBK AACBL AAIBD AAIBF

AAIBH AAIBI AANBF AANBG AANBH AANBI