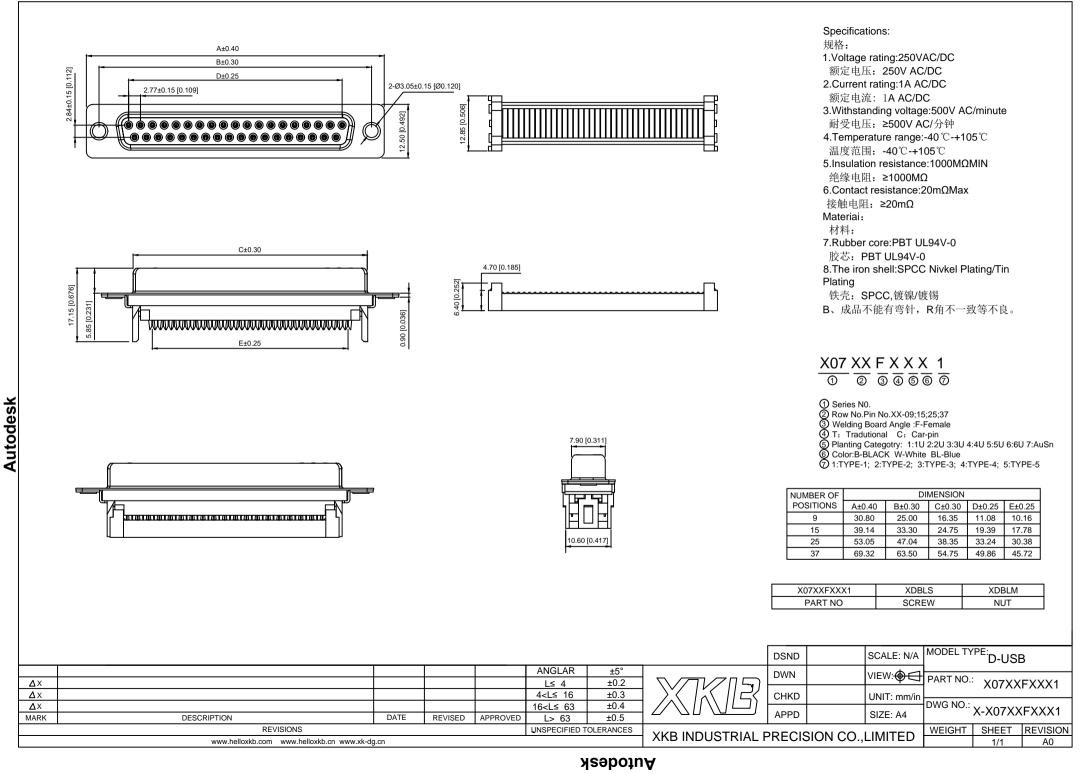

## Autodesk



## **X-ON Electronics**

Largest Supplier of Electrical and Electronic Components

Click to view similar products for HDMI, Displayport & DVI Connectors category:

Click to view products by XKB manufacturer:

Other Similar products are found below :

30-1231 30-528 30-504 30-519 33DVIR-24S1B 47648-2000 2002-400 TC142X 769-103/021-000 1932649-1 CP30200GM3 67881 HAFBF HBLBH HBLBI HAFBG HAFBH HAGBF HAGBG HAGBI HAGBJ HBLBJ AABIE AABIF AABIG AABIH AABII AABIJ AABIK AABIL AACBE AACBF AACBG ABIBF ABIBG ABIBH 42154 AACBH AACBI AACBJ AACBK AACBL AAIBD AAIBF AAIBH AAIBI AANBF AANBG AANBH AANBI