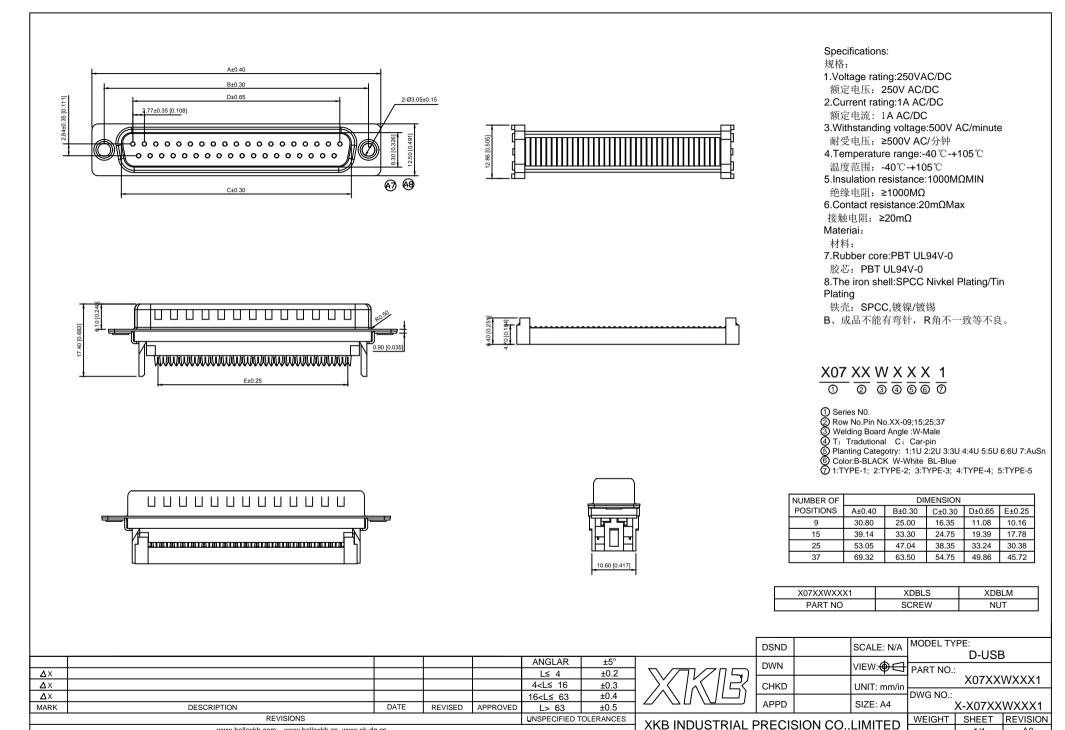

www.helloxkb.com www.helloxkb.cn www.xk-dg.cn

Autodesk

## **X-ON Electronics**

Largest Supplier of Electrical and Electronic Components

Click to view similar products for HDMI, Displayport & DVI Connectors category:

Click to view products by XKB manufacturer:

Other Similar products are found below:

30-1231 30-528 30-504 30-519 33DVIR-24S1B 47648-2000 2002-400 TC142X 769-103/021-000 1932649-1 CP30200GM3 67881

HBLBH HBLBI HAFBG HAFBH HAGBF HAGBG HAGBJ HBLBJ AABIE AABIF AABIG AABIH AABIJ AABIK AACBE

AACBF AACBG ABIBF ABIBG ABIBH AACBH AACBI AACBJ AACBK AACBL AAIBD AAIBF AAIBI AANBJ AAQBH

AAQBI AARBG AARBH AARBI AAXBD ABAAF ABBBF AIDB0