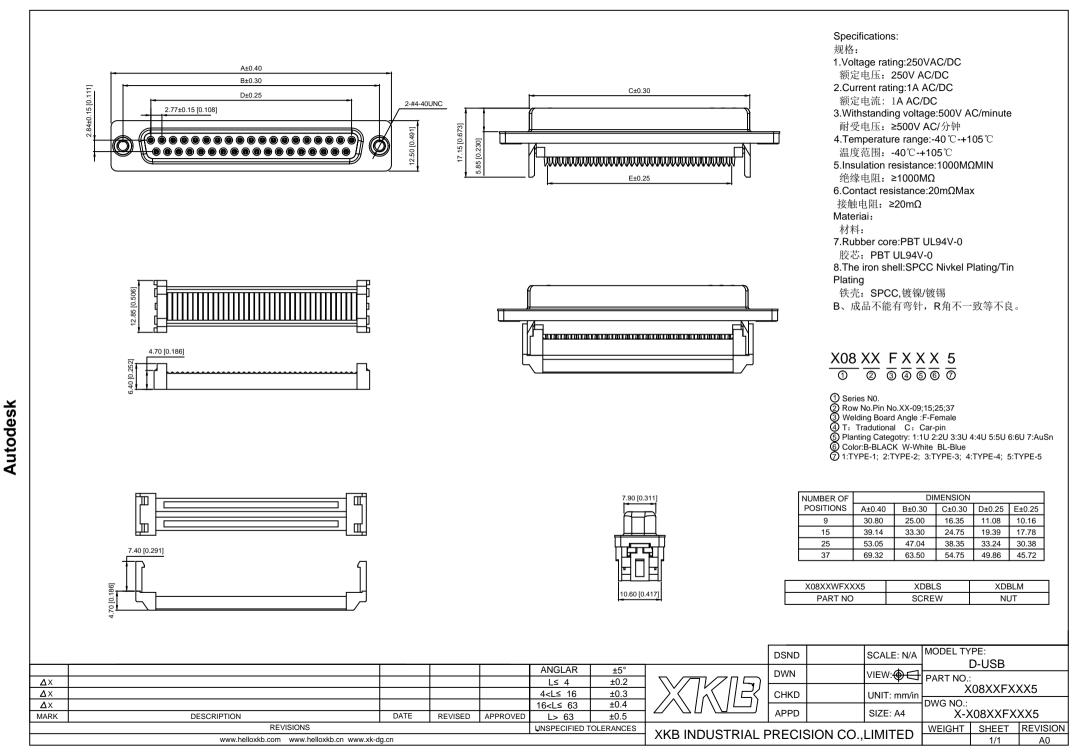

## **X-ON Electronics**

Largest Supplier of Electrical and Electronic Components

Click to view similar products for HDMI, Displayport & DVI Connectors category:

Click to view products by XKB manufacturer:

Other Similar products are found below:

30-1231 30-528 30-504 30-519 33DVIR-24S1B 47648-2000 2002-400 TC142X 769-103/021-000 1932649-1 CP30200GM3 67881

HAFBF HBLBH HBLBI HAFBG HAFBH HAGBF HAGBG HAGBI HAGBJ HBLBJ AABIE AABIF AABIG AABIH AABII AABIJ

AABIK AABIL AACBE AACBF AACBG ABIBF ABIBG ABIBH 42154 AACBH AACBI AACBJ AACBK AACBL AAIBD AAIBF

AAIBH AAIBI AANBF AANBG AANBH AANBI