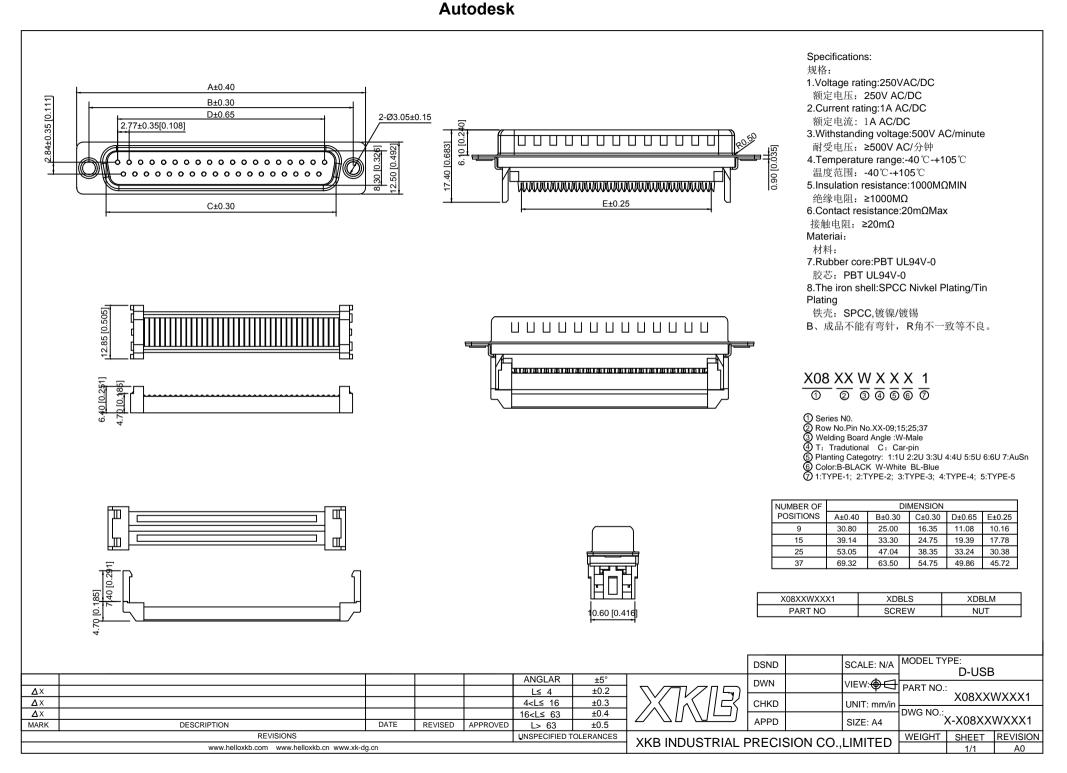

## Autodesk



## **X-ON Electronics**

Largest Supplier of Electrical and Electronic Components

Click to view similar products for HDMI, Displayport & DVI Connectors category:

Click to view products by XKB manufacturer:

Other Similar products are found below :

30-1231 30-528 30-504 30-519 33DVIR-24S1B 47648-2000 2002-400 TC142X 769-103/021-000 1932649-1 CP30200GM3 67881 HBLBH HBLBI HAFBG HAFBH HAGBF HAGBG HAGBJ HBLBJ AABIE AABIF AABIG AABIH AABIJ AABIK AACBE AACBF AACBG ABIBF ABIBG ABIBH AACBH AACBH AACBI AACBJ AACBK AACBL AAIBD AAIBF AAIBI AANBJ AAQBH AAQBI AARBG AARBH AARBI AAXBD ABAAF ABBBF AIDB0