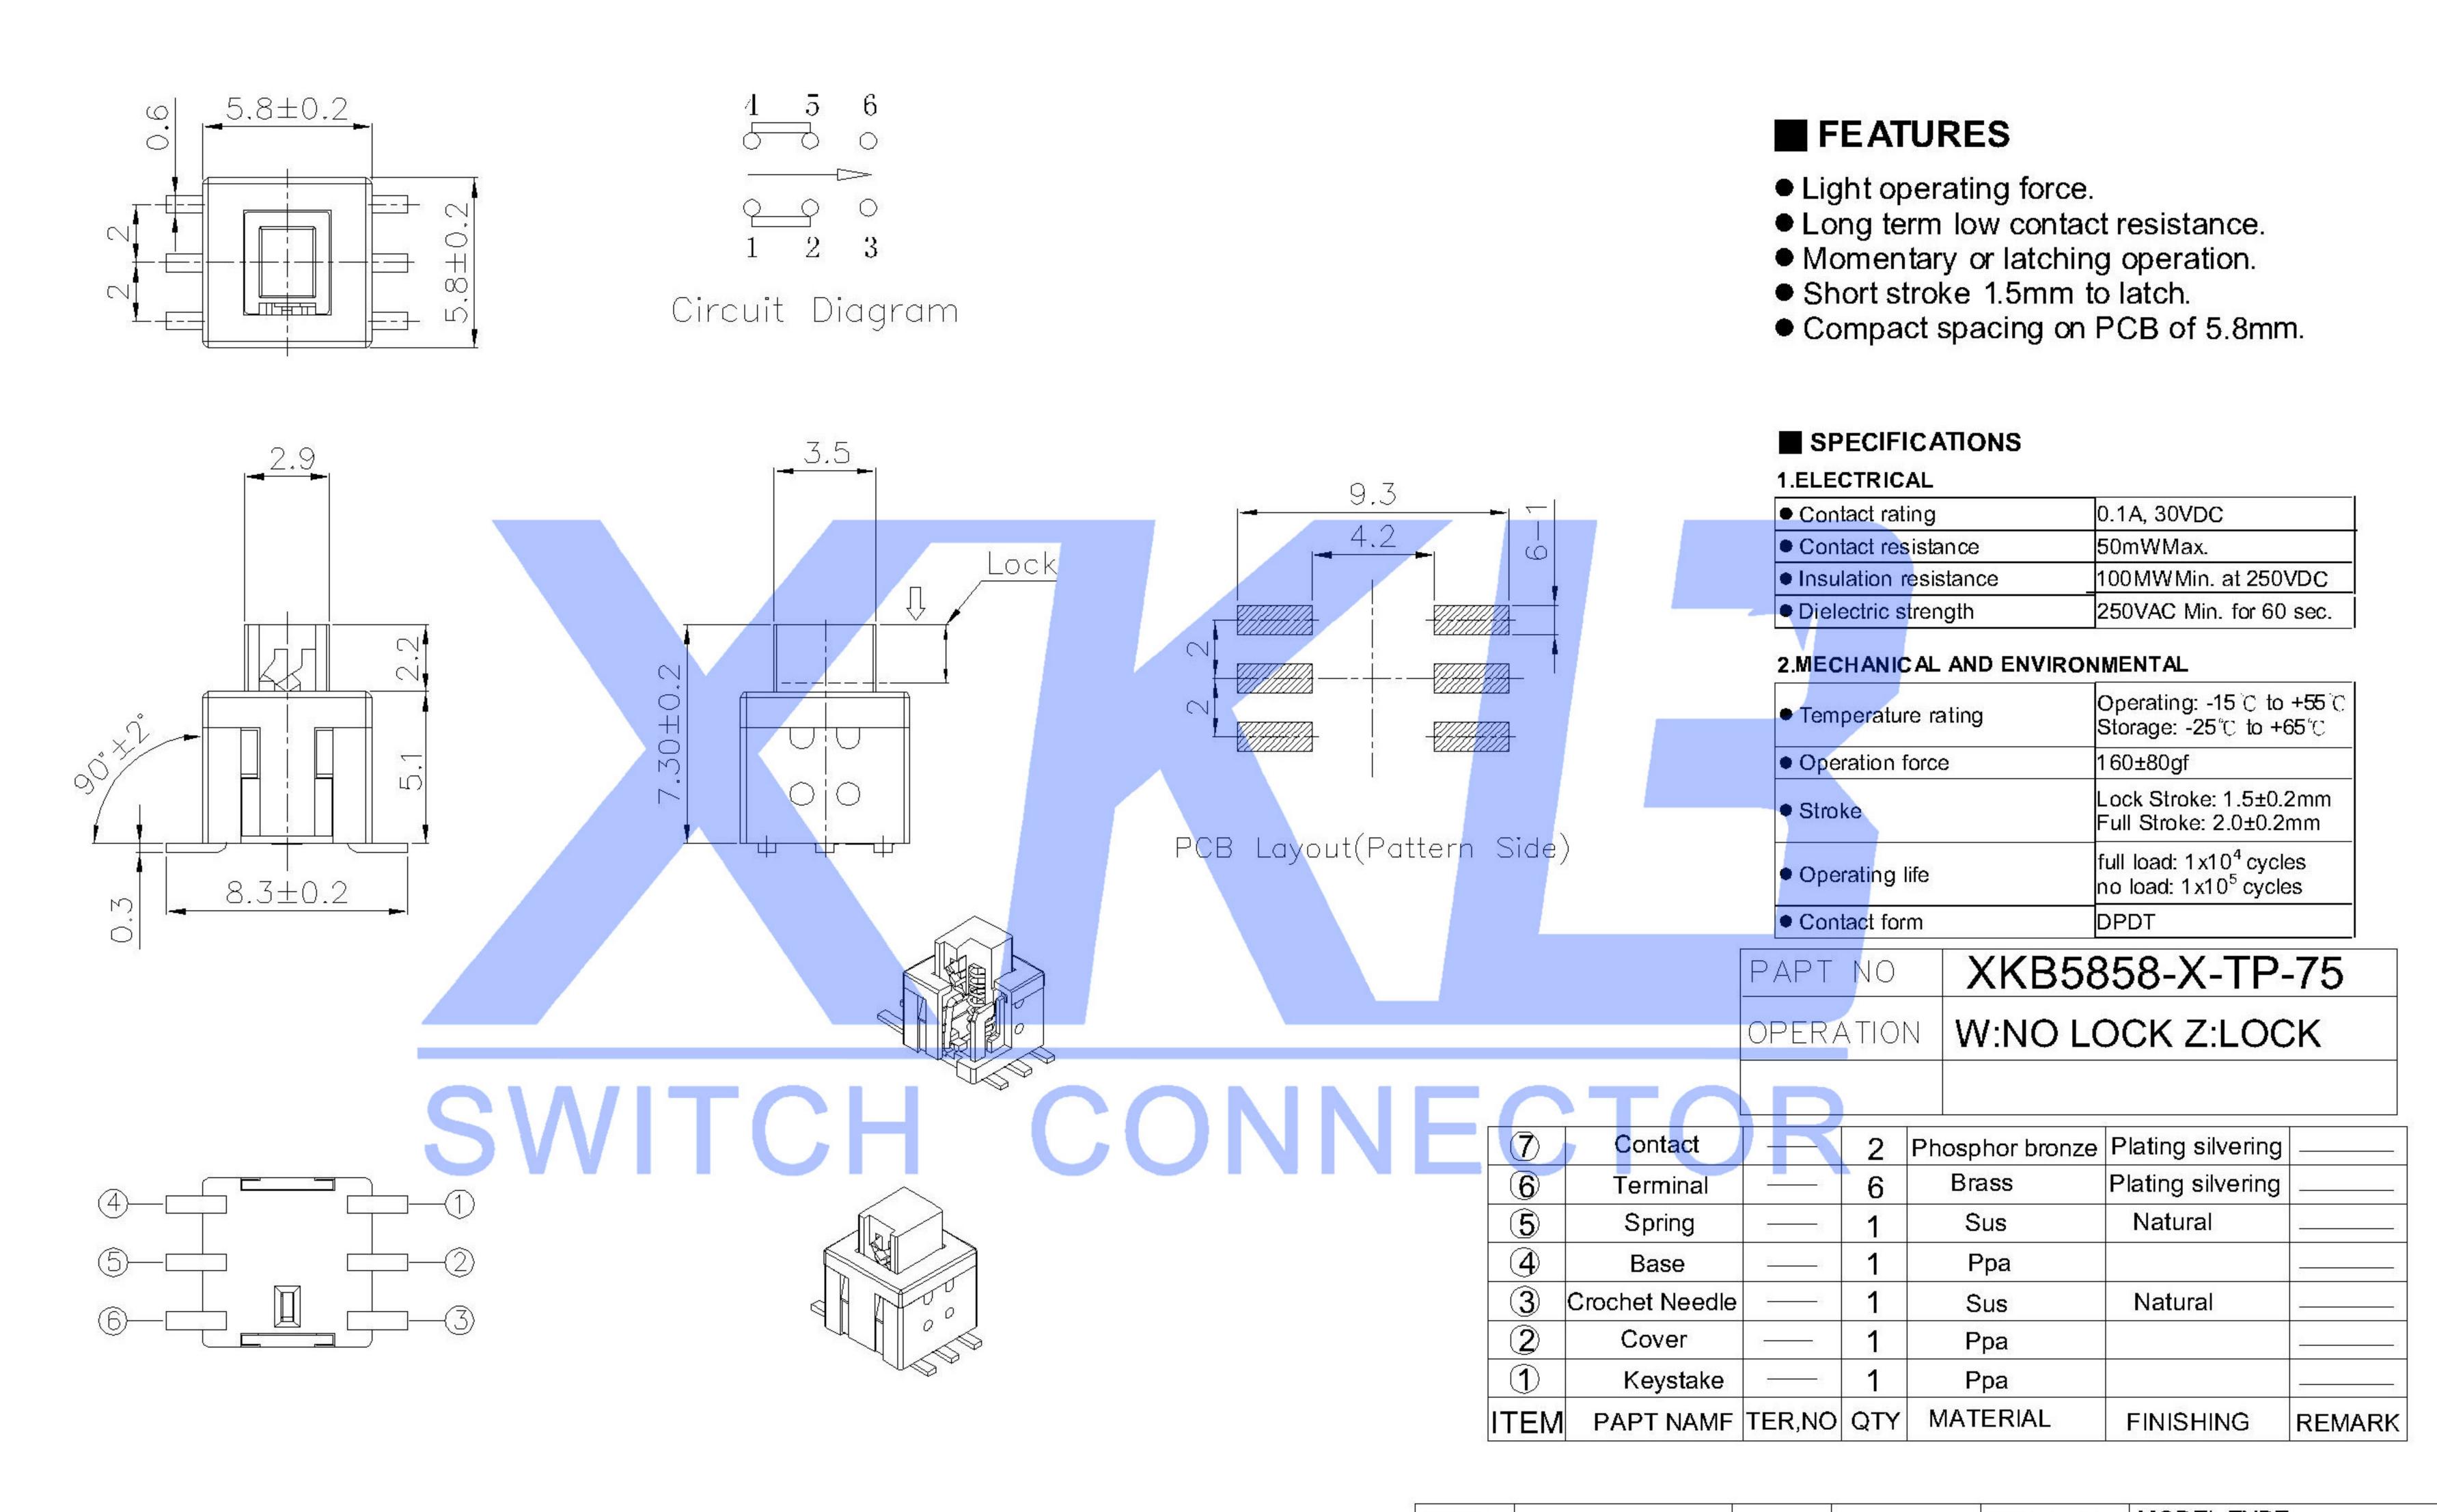

| www.xk-dg.cn www.helloxkb.com www.hellox |             |      |         |          |        |                        |      |                                      |            | 1.0g           | 1/1          | A0                  |
|-----------------------------------------------------------------------------------------------------------------------------------------------------------------------------------------------------------------------------------------------------------------------------------------------------------------------------------------------------------------------------------------------------------------------------------------------------------------------------------------------------------------------------------------------------------------------------------