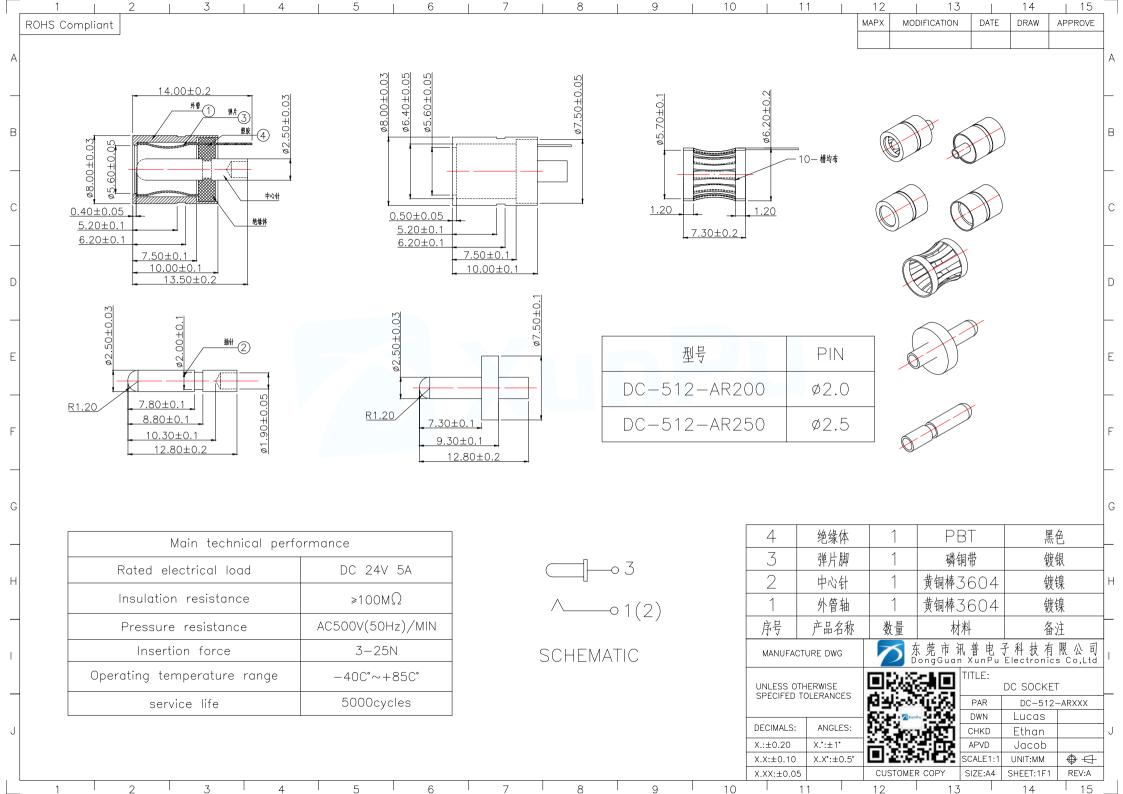

## **X-ON Electronics**

Largest Supplier of Electrical and Electronic Components

Click to view similar products for DC Power Connectors category:

Click to view products by XUNPU manufacturer:

Other Similar products are found below:

KLDX-SMT-0202-BPTR 171-0722-E K596 KLD-0201-BC 4C6831AX 10073976-112LF LCB60PW-M LCB30PW-M LCB60PB-M LCC30PB-M LCB50PW-M LCB50-F LCC30-M LCB40PW-M LCC30PW-M LCB50-F LCB40-F LCB30-F LCC40-M LCC40PB-M LCB40PB-M LCB40PB-M LCC40-F LCB60-M LCC40PW-M LCB50PB-M DC-002-100 DC-031A-130 DC-031A-100 DC-003A-130 DC-045-130 DC-192-130 DC-033-130 DC-011-100 DC-002F-130 DC-002-130 DB-14-2F DC-183B DC-060-04A DC-099-200 DC-015-250-A DC-016-200-A DC-005A-200 DC-044A-200 DC-088-200 DC-022A-200 DC-038-150 DC-012A-250 DC-005C-130 DC-012A-200