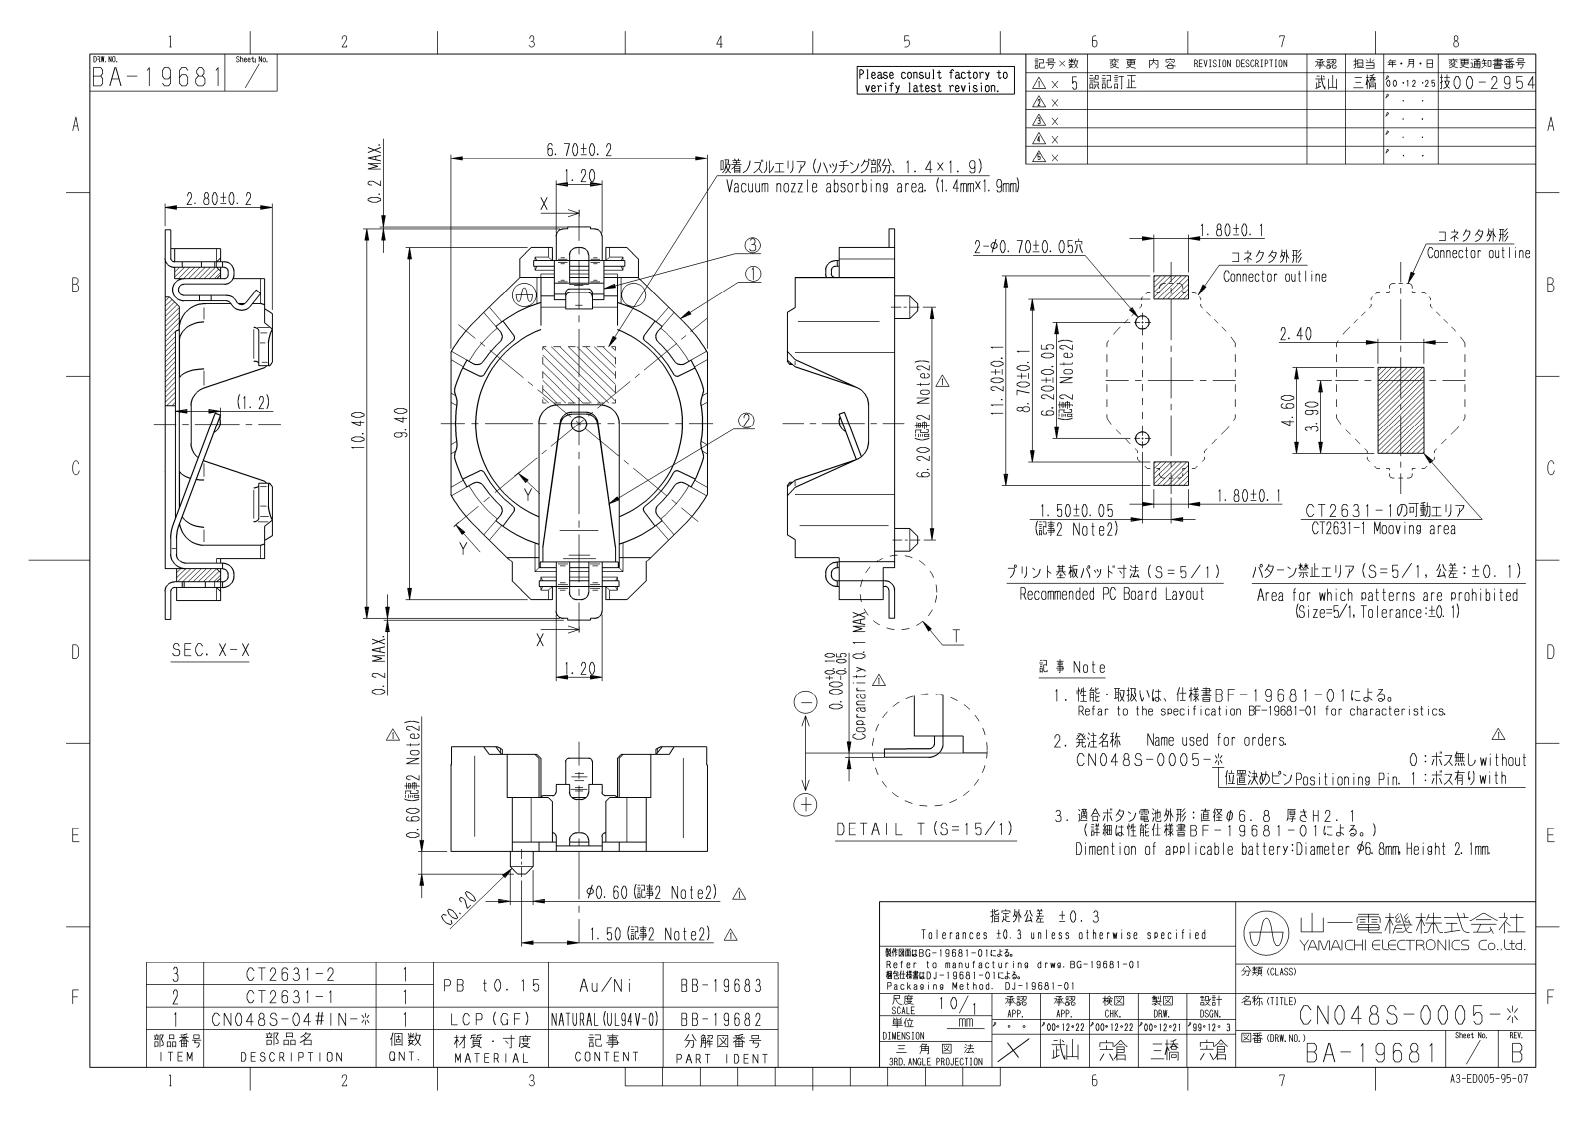

## **X-ON Electronics**

Largest Supplier of Electrical and Electronic Components

Click to view similar products for Coin Cell Battery Holders category:

Click to view products by Yamaichi manufacturer:

Other Similar products are found below:

PDSN-11-D 799-2007 BH44AAB BH48DL BH8000 BS-6-1 3035 103 D3 46400000 BC-0403 BH-121-1B BH-1/2AA-2A BH-131A

BH-3101A BH-3103B BH-311-1A BH-311-1D BH-321-1A BH-321-1B BH-321-1D BH-331-3D BH-333A BH-341-1P BH-342-1A BH
351A BH-362B BH-383A BH-421A BH-422A BH-425A BH-431-1B BH-463A BH-511A BHC-18650-1P 46300000 46600000 799-2001

SBH-331A SBH-341-1A SBH-341-AS SBH-421-1A SBH-431-1AS SBH-441A SBH-9VA BH-121-1A BHC-18650-1A SBH-421-1AS

SBH-441AS 3001