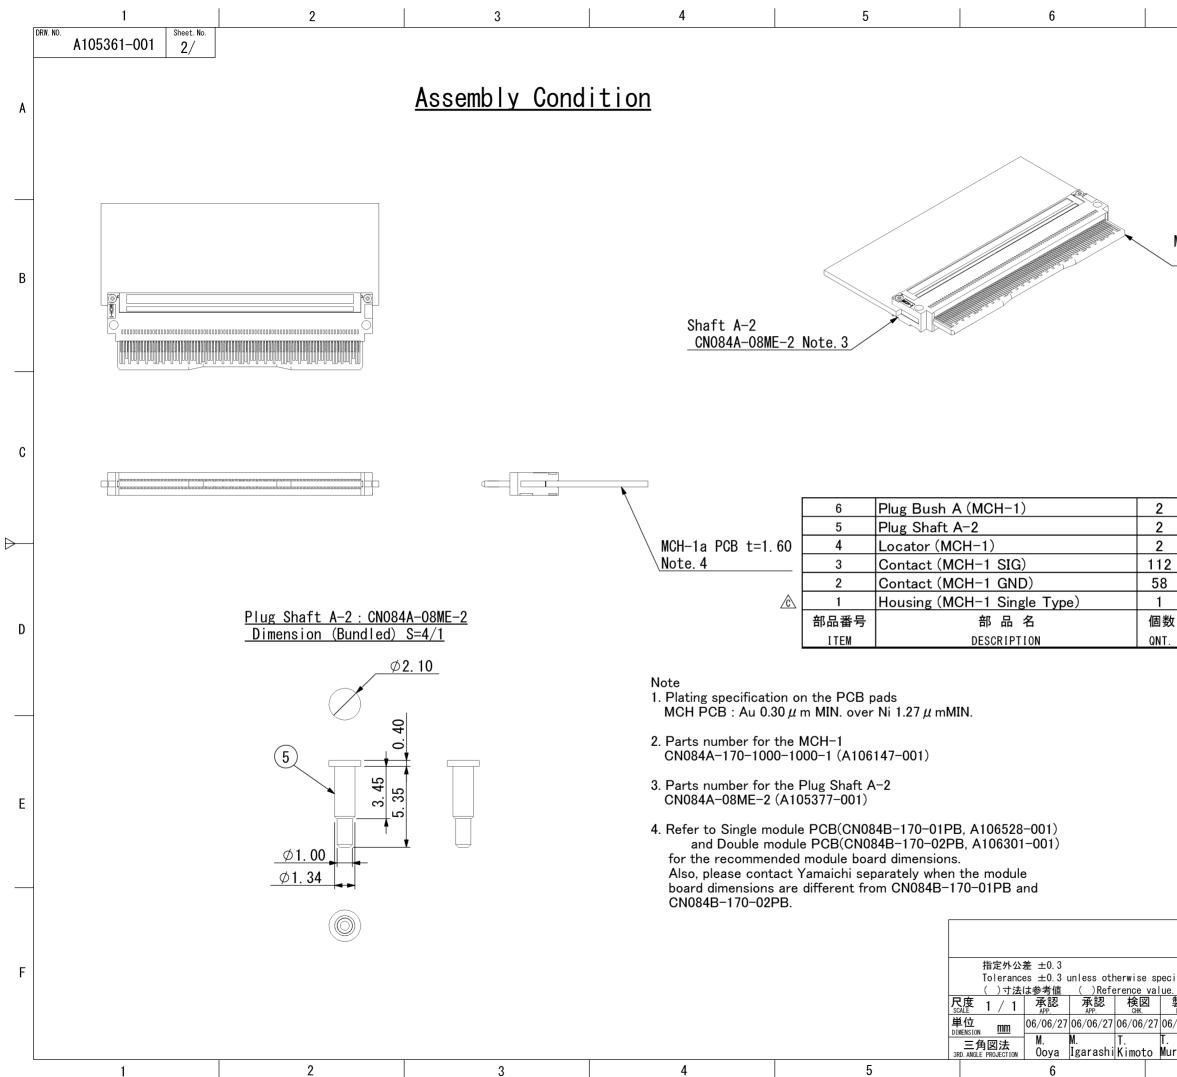

## MCH-1 <u>CN084A-170-1000-1000-1</u> Note.2

|   | SUS          |                   |
|---|--------------|-------------------|
|   | SUS          | (Attached Note.3) |
|   | LCP(UL94V-0) | Black             |
|   | BeCu t=0.23  | Ni-Au             |
|   | BeCu t=0.23  | Ni-Au             |
|   | LCP(UL94V-0) | Black             |
| ξ | 材質·寸度        | 記事                |
|   | MATERIAL     | CONTENT           |
|   |              |                   |