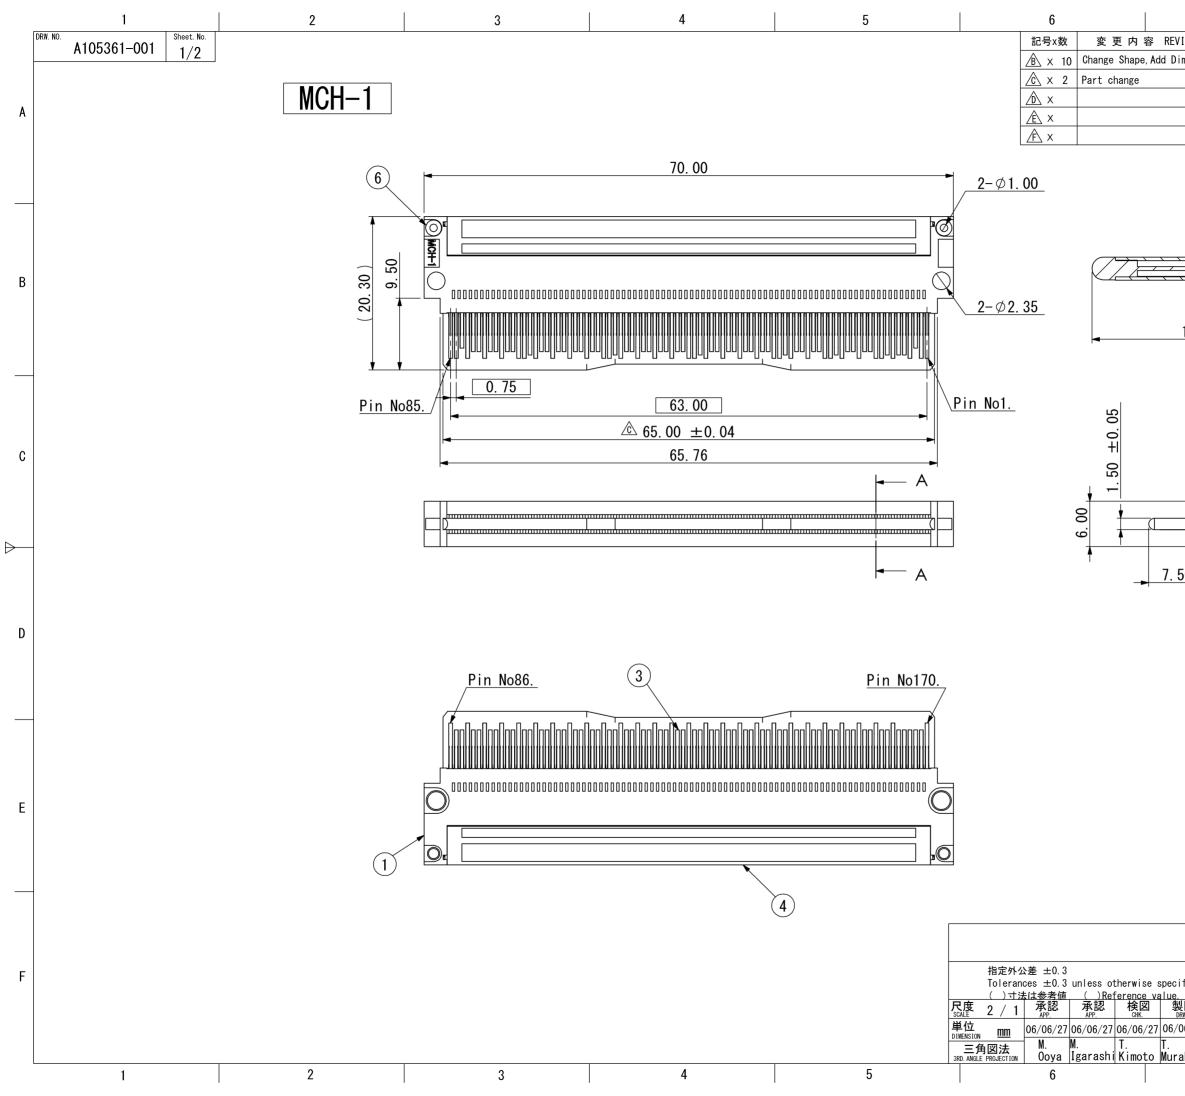

## MCH-1 <u>CN084A-170-1000-1000-1</u> Note.2

|   | SUS          |                   |
|---|--------------|-------------------|
|   | SUS          | (Attached Note.3) |
|   | LCP(UL94V-0) | Black             |
|   | BeCu t=0.23  | Ni-Au             |
|   | BeCu t=0.23  | Ni-Au             |
|   | LCP(UL94V-0) | Black             |
| ξ | 材質·寸度        | 記事                |
|   | MATERIAL     | CONTENT           |
|   |              |                   |