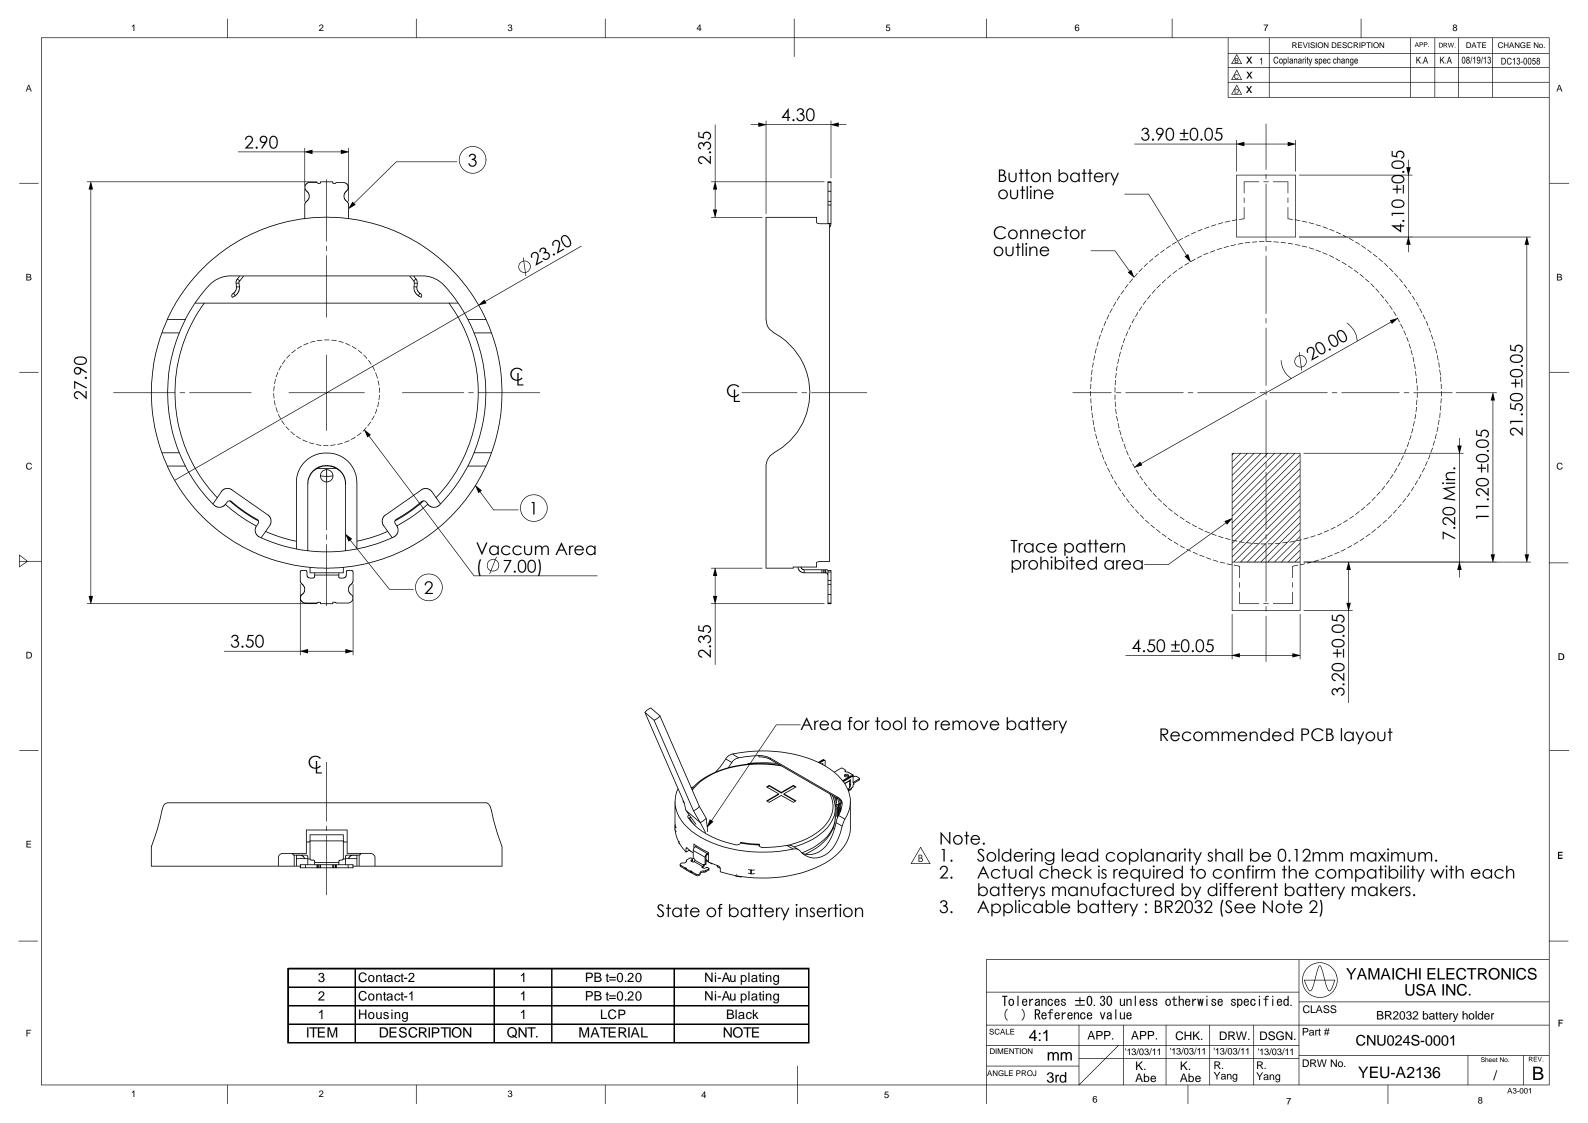

## **X-ON Electronics**

Largest Supplier of Electrical and Electronic Components

Click to view similar products for Coin Cell Battery Holders category:

Click to view products by Yamaichi manufacturer:

Other Similar products are found below:

SMTU2450N-LF PDSN-11-D 1058 1052 799-2007 BH44AAB BH48DL BH8000 BS-6-1 79573231 101 3035 1025 1027 103 1060 1063 1065 D3 46400000 BC-0403 BH-121-1B BH-1/2AA-2A BH-131A BH-3101A BH-3103B BH-311-1A BH-311-1D BH-321-1A BH-321-1B BH-321-1D BH-331-3D BH-331P BH-333A BH-341-1P BH-351A BH-362B BH-421A BH-422A BH-425A BH-431-1B BH-463A BH-511A BHC-18650-1P 46300000 799-2001 BH-121-1A BHC-18650-1A 2998 3001