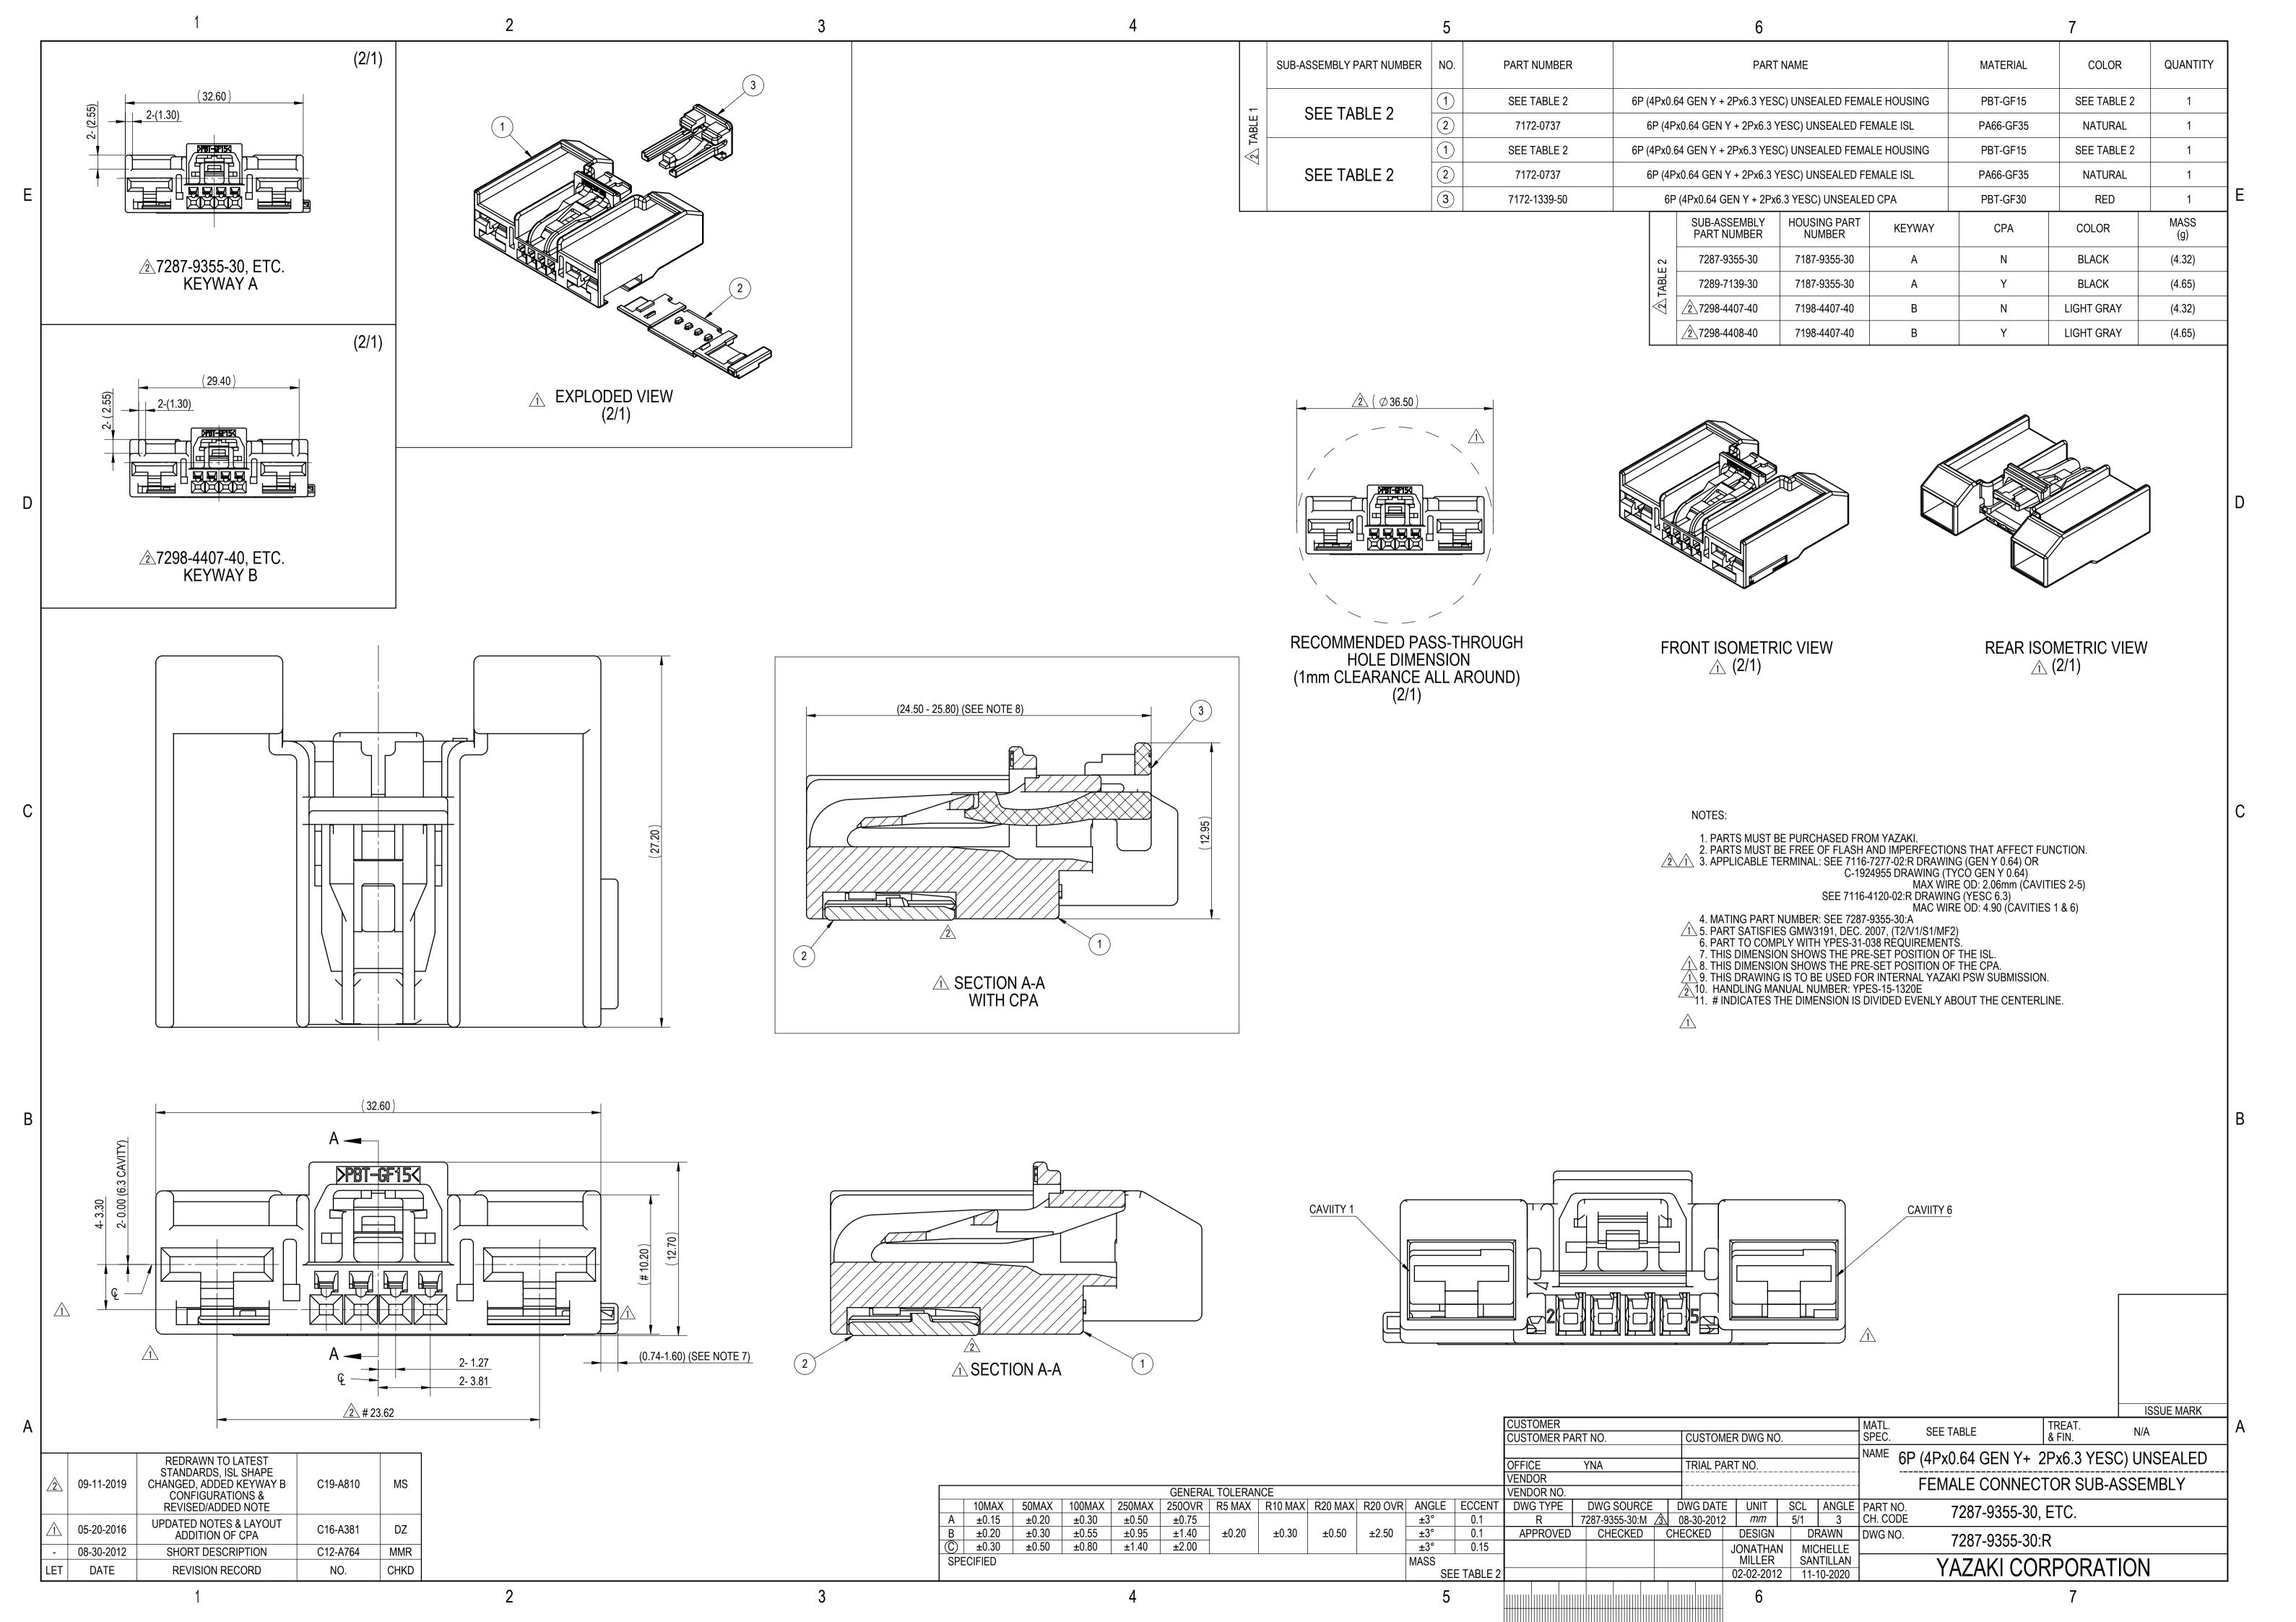

## **X-ON Electronics**

Largest Supplier of Electrical and Electronic Components

Click to view similar products for Automotive Connectors category:

Click to view products by Yazaki manufacturer:

Other Similar products are found below:

003-018-000 60993906-B M902-2131 M902-2161 M902-2344 72.330.1035.1 73.353.4028.0 F166900 F358300-B F407400 776880-1 827153-1 8N1515-32-24P 9-1326729-8 925474-1 928905-1 964562-4 968782-1 98891-1012 12004475-L 12020308 12041318-B 12052466 12064869 12015909 1-21030-1 12041254 12041318 12047946-B 12110546-B 12131792 12084688 12092346 HD34-18-14PT HD46-24-23SN-059 HDB36-24-16PN-059 HDP26-24-9SE-L015 12185280 12185550 12336-12 12191172-B 12S 13545280 13577943 13681974 13737722-B 13830674 13832576 13849772 13542772