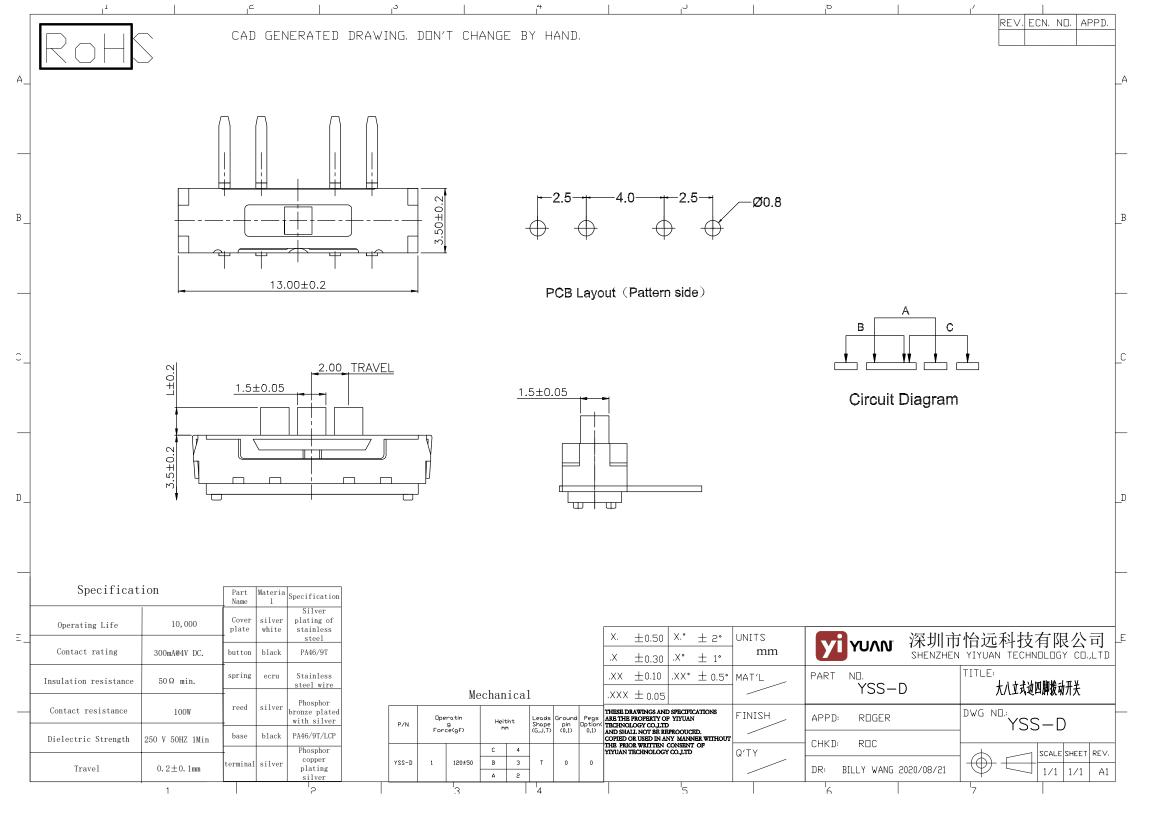

## **X-ON Electronics**

Largest Supplier of Electrical and Electronic Components

Click to view similar products for Slide Switches category:

Click to view products by YIYUAN manufacturer:

Other Similar products are found below :

6-1437581-1 M43R MHS123K15D MHS133K MMD MSS12A 1825160-3 1825167-2 K232CB 25139NLDB 25449NAH 1825078-1 1825080-4 1825269-1 1825270-2 STS141RA04 T2215BEN506 GH46P000001 GH49P010001 25339NA 25436NLDH M42A TG36P000000 AYZ0202AG L203091MS02Q 4-1437581-7 X2225CR-437W 48BFSP3M2QT 1101M1S3ZB8E2 1-1437581-1 EG1218REDACTUATOR MSS2225G04 TG39W000000 MSS42G T105S1CWZBE SLB124145 SLB1280R5 SLB1340R45 25136NLDB TG39W000050 25149NAH TG36Y000050 NK236X693 GE36P000001 46204LRX EPS1PC2 C56206L1X 1977143-4 1977144-4 1977145-4