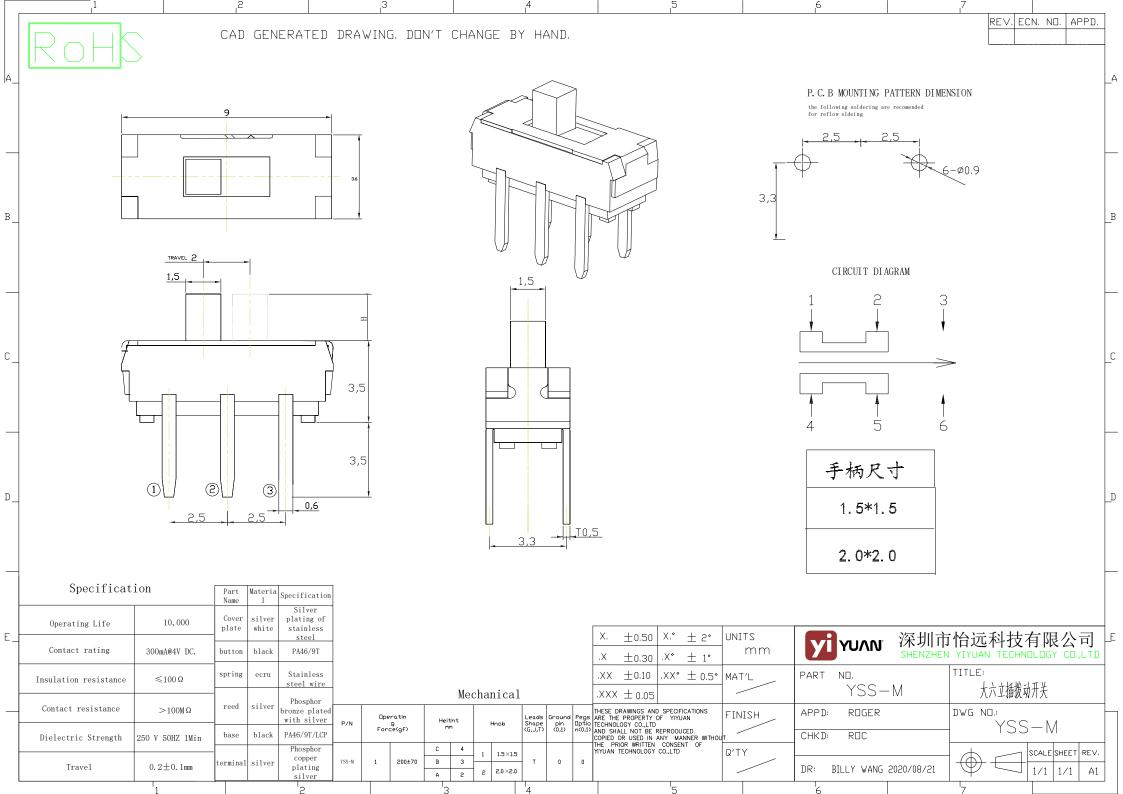

## **X-ON Electronics**

Largest Supplier of Electrical and Electronic Components

Click to view similar products for Slide Switches category:

Click to view products by YIYUAN manufacturer:

Other Similar products are found below:

6-1437581-1 M43R MHS123K15D MHS133K MMD MSS12A 1825160-3 1825167-2 K232CB 25139NLDB 25449NAH 1825078-1 1825080-4 1825269-1 1825270-2 STS141RA04 T2215BEN506 GH46P000001 GH49P010001 25339NA 25436NLDH M42A TG36P000000 AYZ0202AG L203091MS02Q 4-1437581-7 X2225CR-437W 48BFSP3M2QT 1101M1S3ZB8E2 1-1437581-1 EG1218REDACTUATOR MSS2225G04 TG39W000000 MSS42G T105S1CWZBE SLB124145 SLB1280R5 SLB1340R45 25136NLDB TG39W000050 25149NAH TG36Y000050 NK236X693 GE36P000001 46204LRX EPS1PC2 C56206L1X 1977143-4 1977144-4 1977145-4