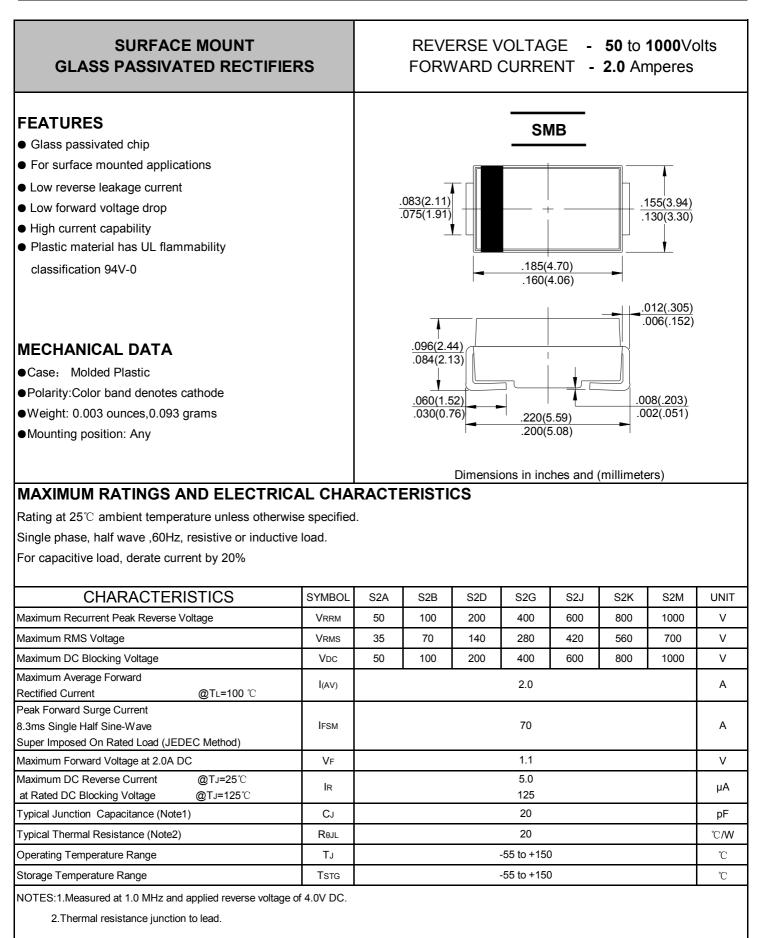

## S2A THRU S2M





## S2A THRU S2M





## **X-ON Electronics**

Largest Supplier of Electrical and Electronic Components

Click to view similar products for Diodes - General Purpose, Power, Switching category:

Click to view products by Yongyutai Electronics manufacturer:

Other Similar products are found below :

MCL4151-TR3 MMBD3004S-13-F RD0306T-H BAV17-TR BAV19-TR 1N3611 NTE156A NTE574 NTE6244 1SS181-TP 1SS400CST2RA SDAA13 SHN2D02FUTW1T1G LS4151GS08 1N4449 1N456A 1N4934-E3/73 1N914B 1N914BTR 1SS226-TP RFUH20TB3S D291S45T BAV300-TR BAW56DWQ-7-F BAW75-TAP MM230L-CAA IDW40E65D1 JAN1N3600 JAN1N4153-1 JAN1N4454-1 JAN1N4454UR-1 LL4151-GS18 053684A SMMSD4148T3G 707803H NSVDAN222T1G CDSZC01100-HF LL4150-M-08 1N4454-TR BAV199E6433HTMA1 BAV70HDW-7 BAS28-7 JANTX1N6640 BAW56HDW-13 BAS28 TR VS-HFA04SD60STR-M3 NSVM