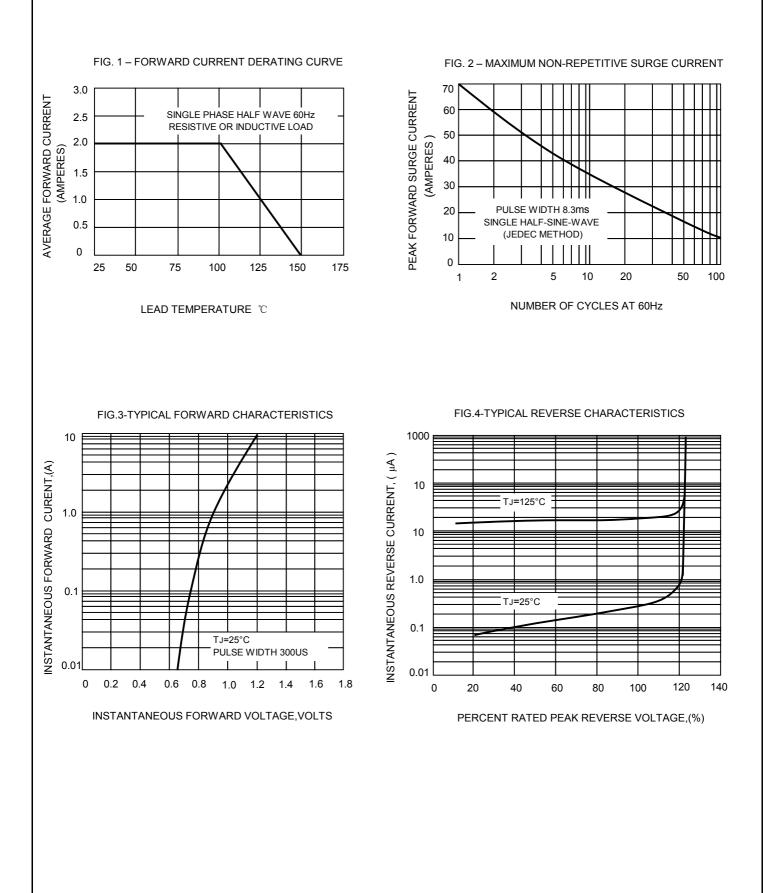

## S2A THRU S2M





## S2A THRU S2M





## **X-ON Electronics**

Largest Supplier of Electrical and Electronic Components

Click to view similar products for Diodes - General Purpose, Power, Switching category:

Click to view products by Yongyutai Electronics manufacturer:

Other Similar products are found below :

MCL4151-TR3 MMBD3004S-13-F RD0306T-H BAV17-TR BAV19-TR 1N3611 NTE156A NTE574 NTE6244 1SS181-TP 1SS400CST2RA SDAA13 SHN2D02FUTW1T1G LS4151GS08 1N4449 1N456A 1N4934-E3/73 1N914B 1N914BTR 1SS226-TP RFUH20TB3S D291S45T BAV300-TR BAW56DWQ-7-F BAW75-TAP MM230L-CAA IDW40E65D1 JAN1N3600 JAN1N4153-1 JAN1N4454-1 JAN1N4454UR-1 LL4151-GS18 053684A SMMSD4148T3G 707803H NSVDAN222T1G CDSZC01100-HF LL4150-M-08 1N4454-TR BAV199E6433HTMA1 BAV70HDW-7 BAS28-7 JANTX1N6640 BAW56HDW-13 BAS28 TR VS-HFA04SD60STR-M3 NSVM1MA152WKT1G 1SS388-TP