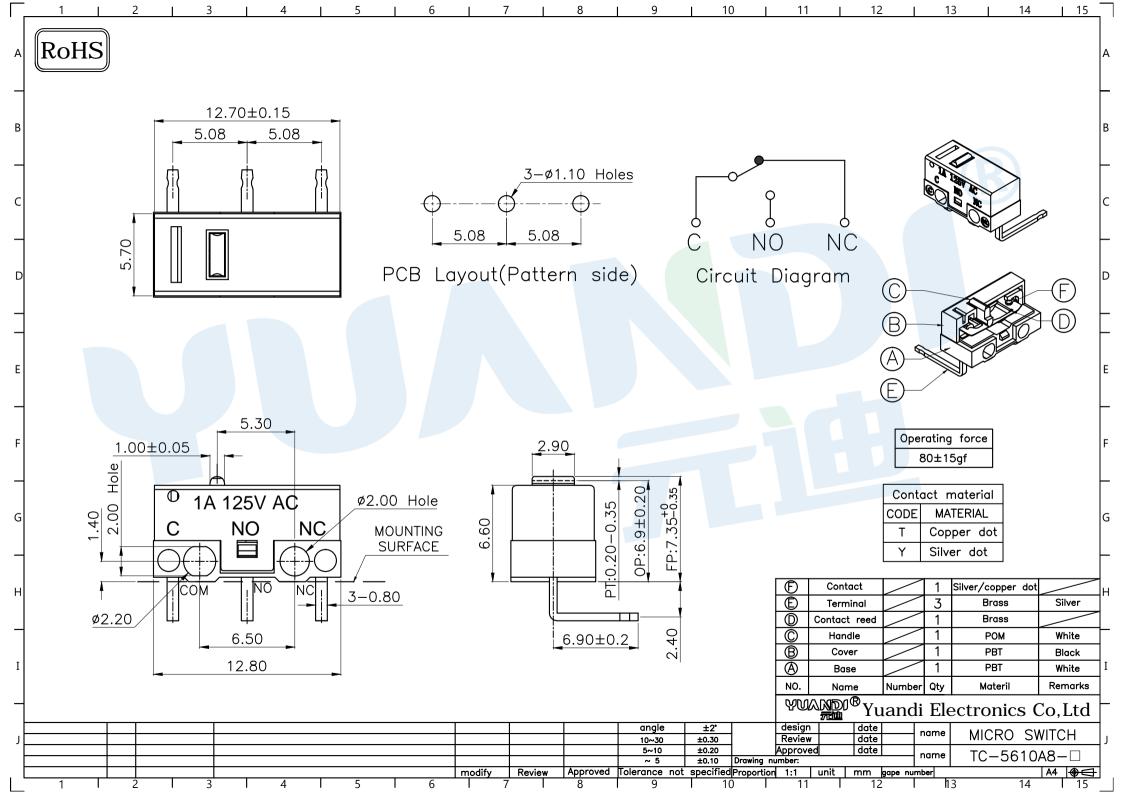

## **X-ON Electronics**

Largest Supplier of Electrical and Electronic Components

Click to view similar products for Basic / Snap Action Switches category:

Click to view products by Yuandi manufacturer:

Other Similar products are found below:

83228001 01.098.1358.1 602EN1-6B 602EN532 602EN535-RB 602HE5-RB1 604HE162 604HE223-6B 624HE17-RB 6HM89 6PA78-JM
6SE1 6SX1-H58 70500840 MBD5B1 MBH2731 73-316-0012 79211759 79211923 79218589 7AS12 ML-1155 ML-1376 831010C3.0
831060C3.TL 831090C2.EL 83131904 84212012 8AS239 8HM73-3 903VB1-PG 914CE1-6G PL-100 11SM1077-H4 11SM1077-H58
11SM1-TN107 11SM405 11SM703-T 11SM8423-H2 11SX37-T 11SX48-H58 11SX55-H58 11SM2442-T 11SM76-T 11SM77-H58
11SM77-T 11SM863-T 11SM866 11SX47-H58 A7CN-1M-1-LEFT