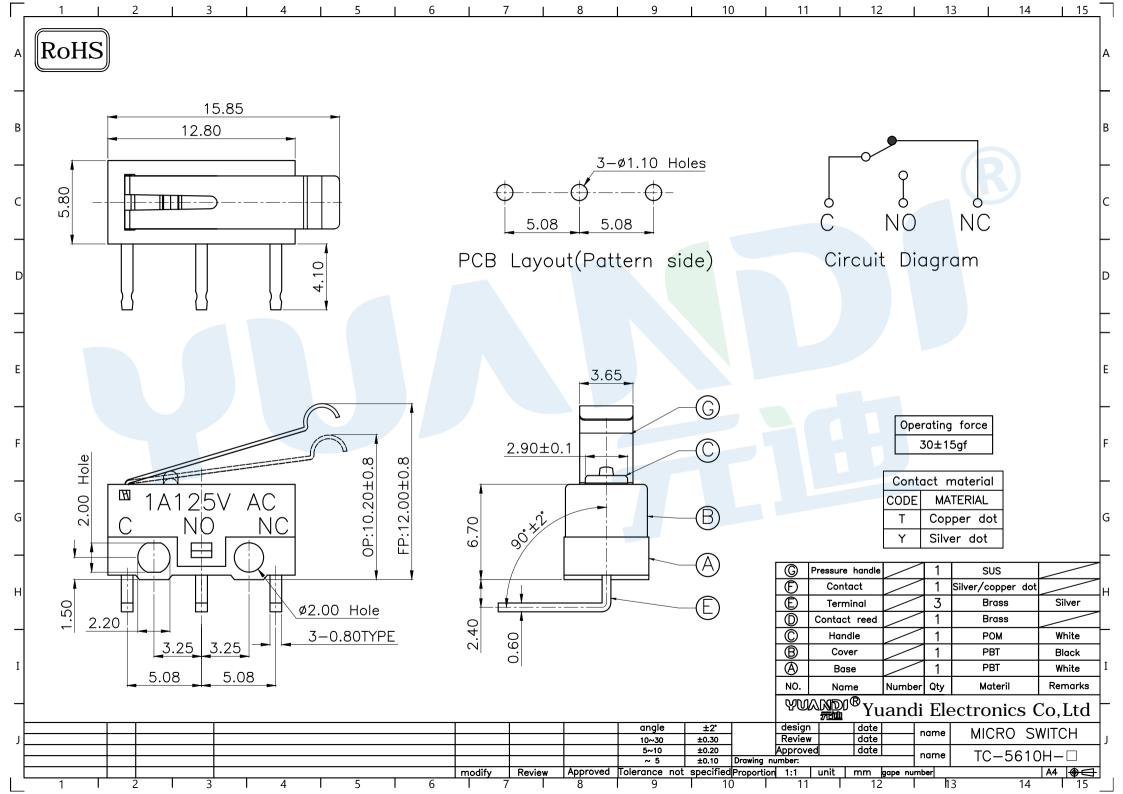

## **X-ON Electronics**

Largest Supplier of Electrical and Electronic Components

Click to view similar products for Basic / Snap Action Switches category:

Click to view products by Yuandi manufacturer:

Other Similar products are found below :

83228001 01.098.1358.1 602EN1-6B 602EN532 602EN535-RB 602HE5-RB1 604HE162 604HE223-6B 624HE17-RB 6HM89 6PA78-JM 6SE1 6SX1-H58 70500840 MBD5B1 MBH2731 73-316-0012 79211759 79211923 79218589 7AS12 ML-1155 ML-1376 831010C3.0 831060C3.TL 831090C2.EL 83131904 84212012 8AS239 8HM73-3 903VB1-PG 914CE1-6G PL-100 11SM1077-H4 11SM1077-H58 11SM1-TN107 11SM405 11SM703-T 11SM8423-H2 11SX37-T 11SX48-H58 11SX55-H58 11SM2442-T 11SM76-T 11SM77-H58 11SM77-T 11SM863-T 11SM866 11SX47-H58 A7CN-1M-1-LEFT