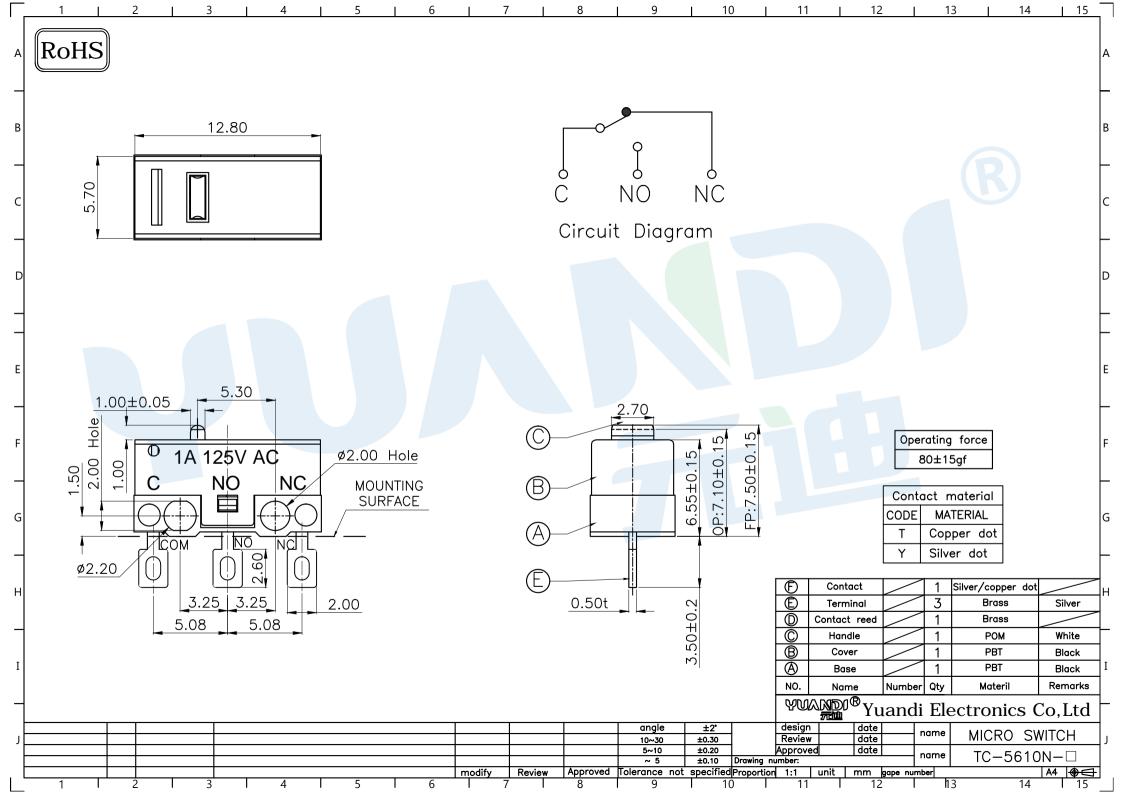

## **X-ON Electronics**

Largest Supplier of Electrical and Electronic Components

Click to view similar products for Basic / Snap Action Switches category:

Click to view products by Yuandi manufacturer:

Other Similar products are found below :

83228001 01.098.1358.1 602EN1-6B 602EN532 602EN535-RB 602HE5-RB1 604HE162 604HE223-6B 624HE17-RB 6HM89 6PA78-JM 6SE1 6SX1-H58 70500840 MBD5B1 MBH2731 73-316-0012 79211759 79211923 79218589 7AS12 ML-1155 ML-1376 831010C3.0 831060C3.TL 831090C2.EL 83131904 84212012 8AS239 8HM73-3 903VB1-PG 914CE1-6G PL-100 11SM1077-H4 11SM1077-H58 11SM1-TN107 11SM405 11SM703-T 11SM8423-H2 11SX37-T 11SX48-H58 11SX55-H58 11SM2442-T 11SM76-T 11SM77-H58 11SM77-T 11SM863-T 11SM866 11SX47-H58 A7CN-1M-1-LEFT