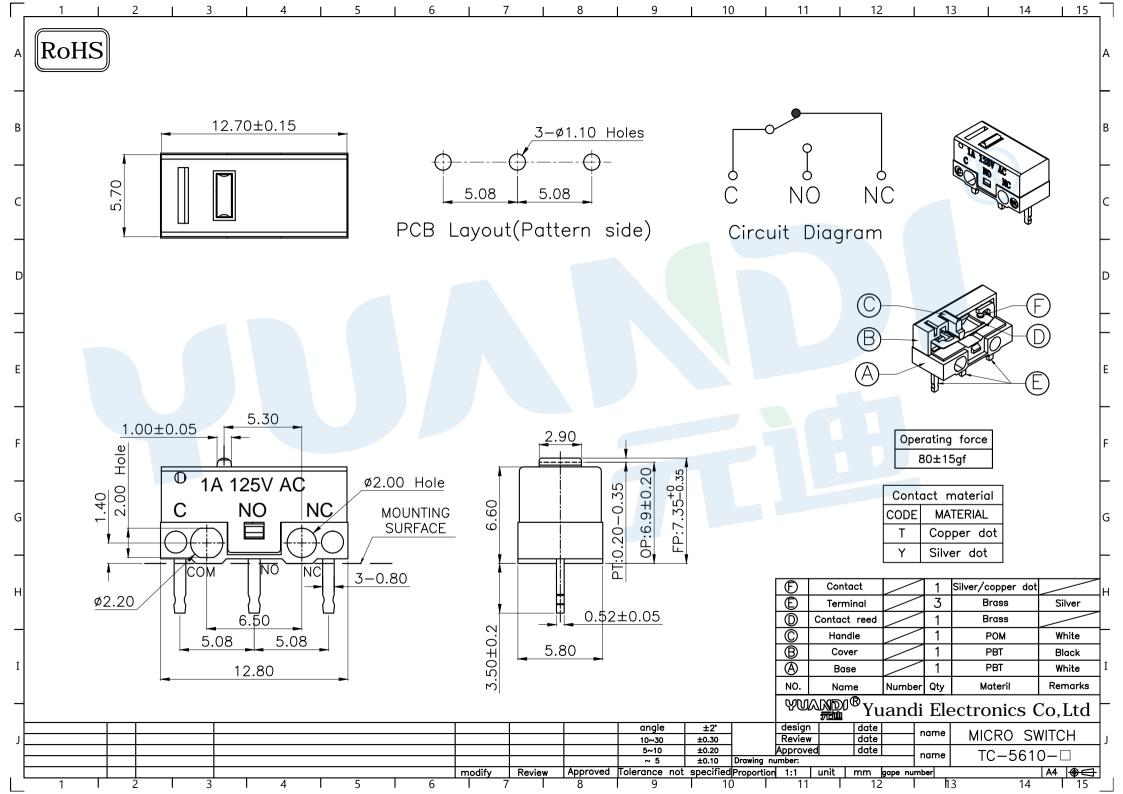

## **X-ON Electronics**

Largest Supplier of Electrical and Electronic Components

Click to view similar products for Basic / Snap Action Switches category:

Click to view products by Yuandi manufacturer:

Other Similar products are found below :

83228001 01.098.1358.1 602EN1-6B 602EN532 602EN535-RB 602HE5-RB1 604HE162 604HE223-6B 624HE17-RB 6HM89 6PA78-JM 6SE1 6SX1-H58 70500840 MBD5B1 MBH2731 73-316-0012 79211759 79211923 79218589 7AS12 ML-1155 ML-1376 831010C3.0 831060C3.TL 831090C2.EL 83131904 84212012 8AS239 8HM73-3 903VB1-PG 914CE1-6G PL-100 11SM1077-H4 11SM1077-H58 11SM1-TN107 11SM405 11SM703-T 11SM8423-H2 11SX37-T 11SX48-H58 11SX55-H58 11SM2442-T 11SM76-T 11SM77-H58 11SM77-T 11SM863-T 11SM866 11SX47-H58 A7CN-1M-1-LEFT