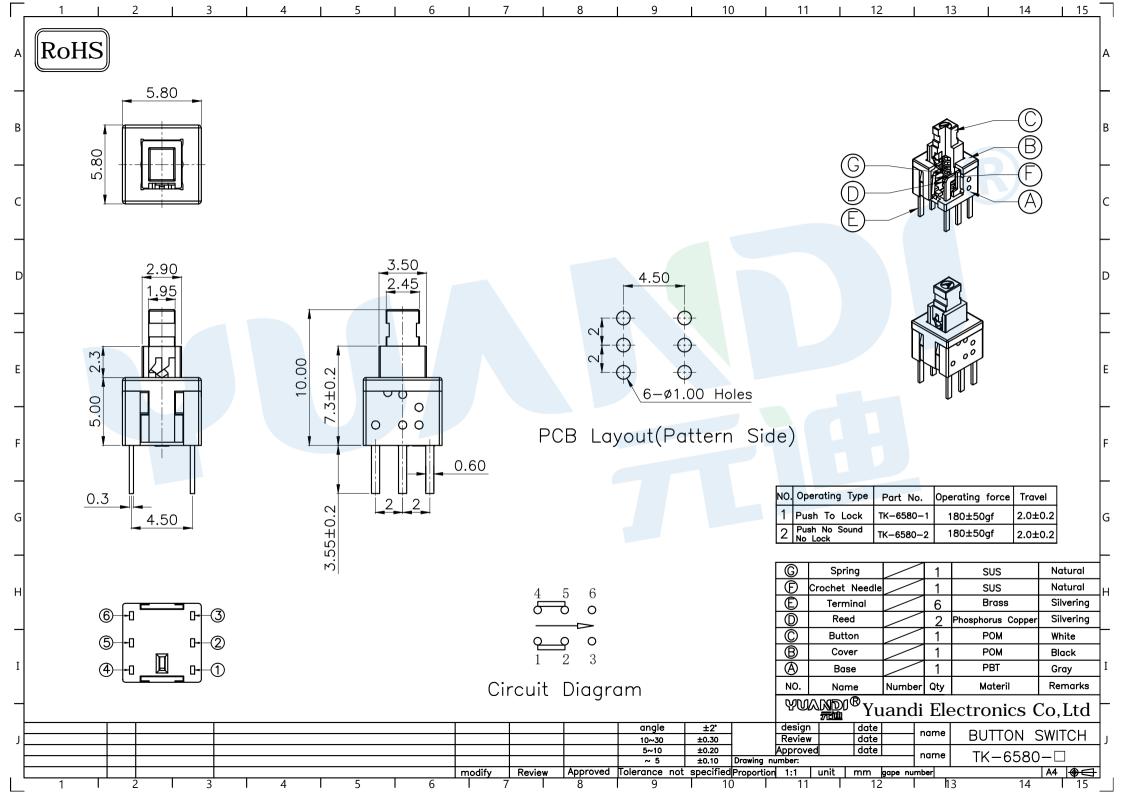

## **X-ON Electronics**

Largest Supplier of Electrical and Electronic Components

Click to view similar products for Pushbutton Switches category:

Click to view products by Yuandi manufacturer:

Other Similar products are found below:

LW1L-M1C10V-A LW2L-A1C20M-GD LW2L-M1C20M-A 60324L M7E-HRN2 67021K512 67081K512X 701PB580 719-5504-000

MDPSSGLFS 810KSV30B MML21KA3ABK MML23KA3AC05K-001 MML23KW3AA01W 8418K2 8646AB6X718UL 8646ABUL

FSDWH 9001KXRK 9001T8BK 9533CD4+U574+U4922 1203MRA A22EM01S A595 1202A6 12037A2ULCSA 1203A2UL ABD122N
B 1211390004 ABN111-Y ABN400-R 1211500044 1211580012 1212MRA 1232A6NF RA3CSH6A 1241.1183.7047 1241.2511

1241.3428 1223A2ULCSA 1223MRA 1232AX2119 1241.1183.8000 1241.1183.8029 1241.2506 1241.2606 12MA6 1301940184

RELBARF6X10(PLASTIC) 13435AG