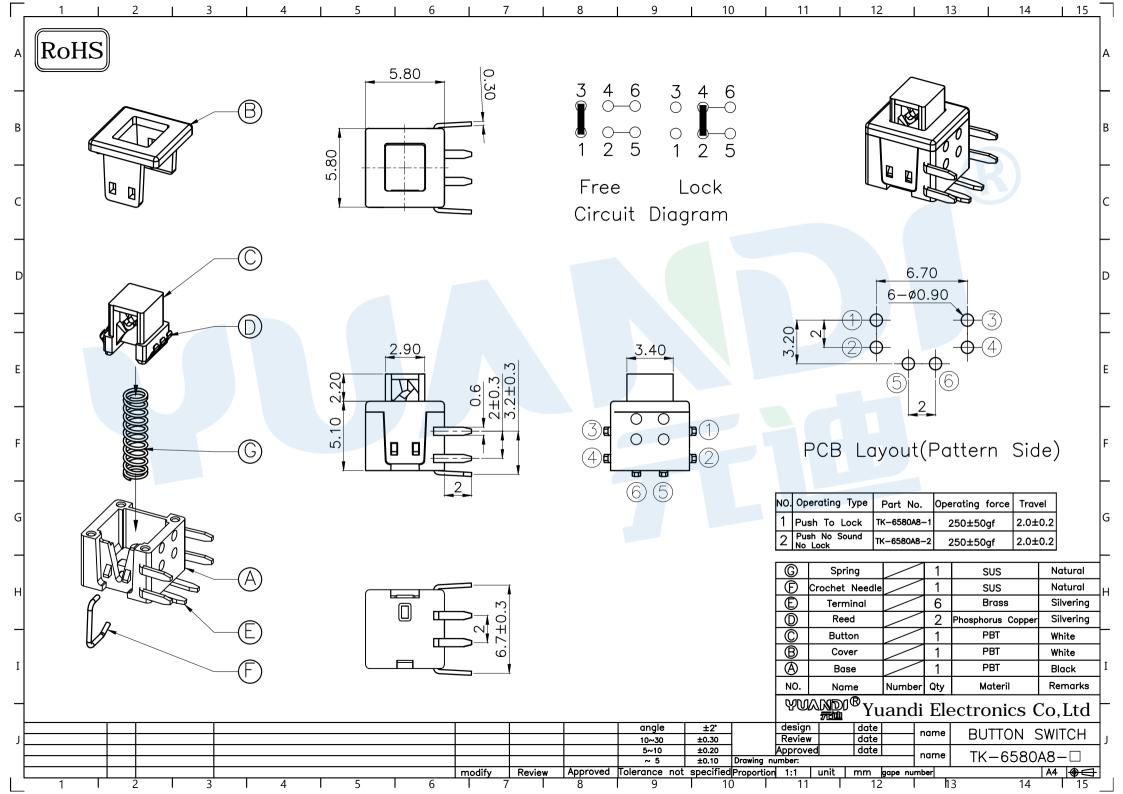

## **X-ON Electronics**

Largest Supplier of Electrical and Electronic Components

Click to view similar products for Pushbutton Switches category:

Click to view products by Yuandi manufacturer:

Other Similar products are found below:

LW1L-M1C10V-A LW2L-A1C20M-GD LW2L-M1C20M-A 60324L M7E-HRN2 67021K512 67081K512X 701PB580 719-5504-000

MDPSSGLFS 810KSV30B MML21KA3ABK MML23KA3AC05K-001 MML23KW3AA01W 8418K2 8646AB6X718UL 8646ABUL

FSDWH 9001KXRK 9001T8BK 9533CD4+U574+U4922 1203MRA A22EM01S A595 1202A6 12037A2ULCSA 1203A2UL ABD122N
B 1211390004 ABN111-Y ABN400-R 1211500044 1211580012 1212MRA 1232A6NF RA3CSH6A 1241.1183.7047 1241.2511

1241.3428 1223A2ULCSA 1223MRA 1232AX2119 1241.1183.8000 1241.1183.8029 1241.2506 1241.2606 12MA6 1301940184

RELBARF6X10(PLASTIC) 13435AG