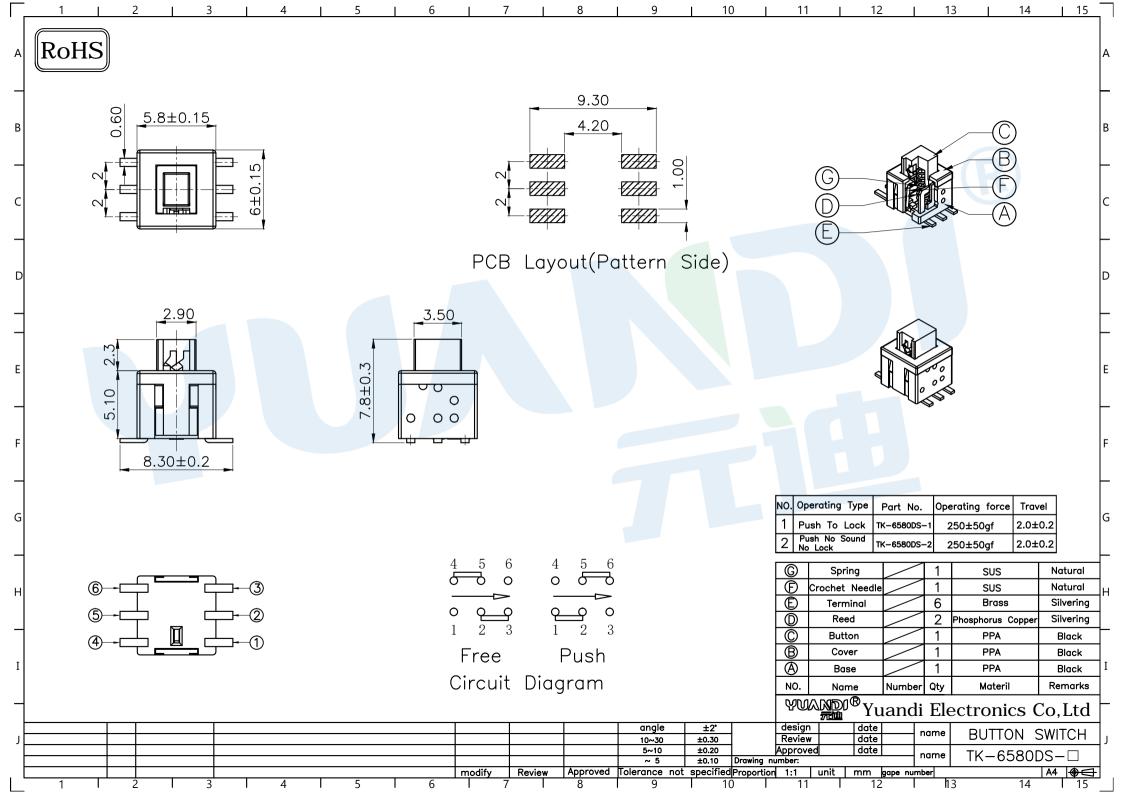

## **X-ON Electronics**

Largest Supplier of Electrical and Electronic Components

Click to view similar products for Pushbutton Switches category:

Click to view products by Yuandi manufacturer:

Other Similar products are found below:

LW1L-M1C10V-A LW2L-A1C20M-GD LW2L-M1C20M-A 60324L M7E-HRN2 67021K512 67081K512X 701PB580 719-5504-000

MDPSSGLFS 810KSV30B MML21KA3ABK MML23KA3AC05K-001 MML23KW3AA01W 8418K2 8646AB6X718UL 8646ABUL

FSDWH 9001KXRK 9001T8BK 9533CD4+U574+U4922 1203MRA A22EM01S A595 1202A6 12037A2ULCSA 1203A2UL ABD122N
B 1211390004 ABN111-Y ABN400-R 1211500044 1211580012 1212MRA 1232A6NF RA3CSH6A 1241.1183.7047 1241.2511

1241.3428 1223A2ULCSA 1223MRA 1232AX2119 1241.1183.8000 1241.1183.8029 1241.2506 1241.2606 12MA6 1301940184

RELBARF6X10(PLASTIC) 13435AG