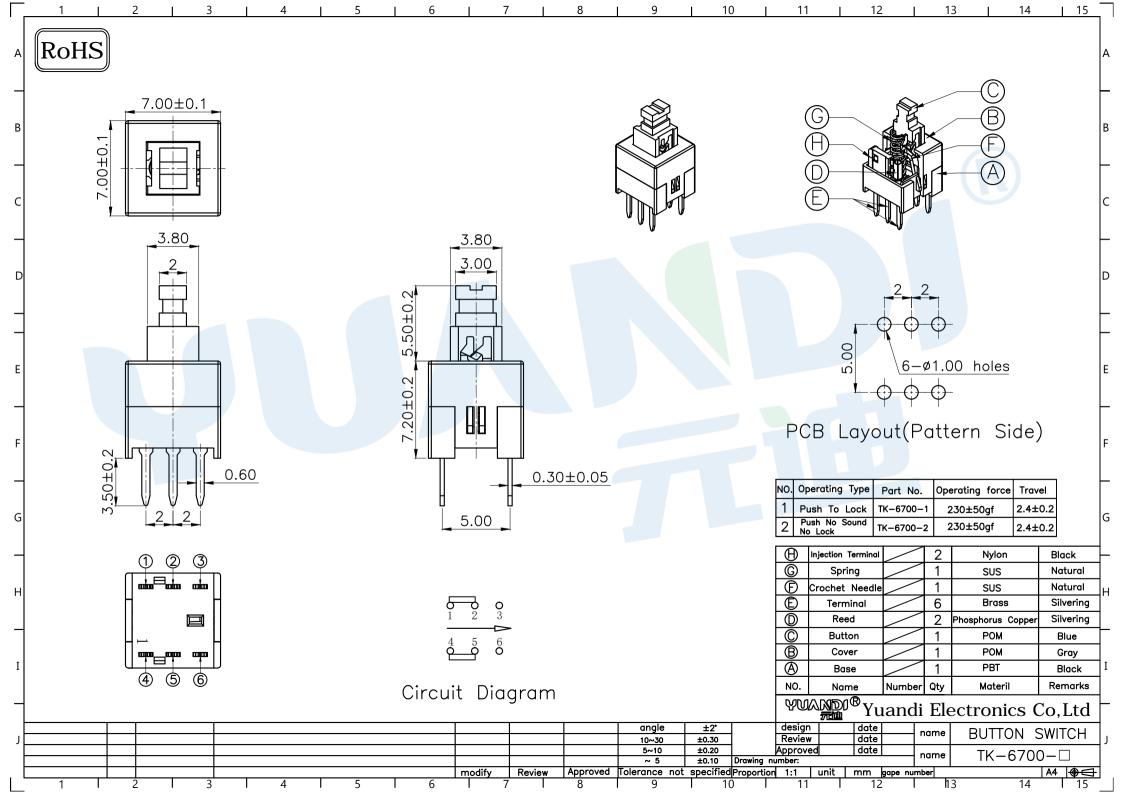

## **X-ON Electronics**

Largest Supplier of Electrical and Electronic Components

Click to view similar products for Pushbutton Switches category:

Click to view products by Yuandi manufacturer:

Other Similar products are found below:

LW1L-M1C10V-A LW2L-A1C20M-GD LW2L-M1C20M-A 60324L M7E-HRN2 67021K512 67081K512X 701PB580 719-5504-000

MDPSSGLFS 810KSV30B MML21KA3ABK MML23KA3AC05K-001 MML23KW3AA01W 8418K2 8646AB6X718UL 8646ABUL

FSDWH 9001KXRK 9001T8BK 9533CD4+U574+U4922 1203MRA A22EM01S A595 1202A6 12037A2ULCSA 1203A2UL ABD122N
B 1211390004 ABN111-Y ABN400-R 1211500044 1211580012 1212MRA 1232A6NF RA3CSH6A 1241.1183.7047 1241.2511

1241.3428 1223A2ULCSA 1223MRA 1232AX2119 1241.1183.8000 1241.1183.8029 1241.2506 1241.2606 12MA6 1301940184

RELBARF6X10(PLASTIC) 13435AG