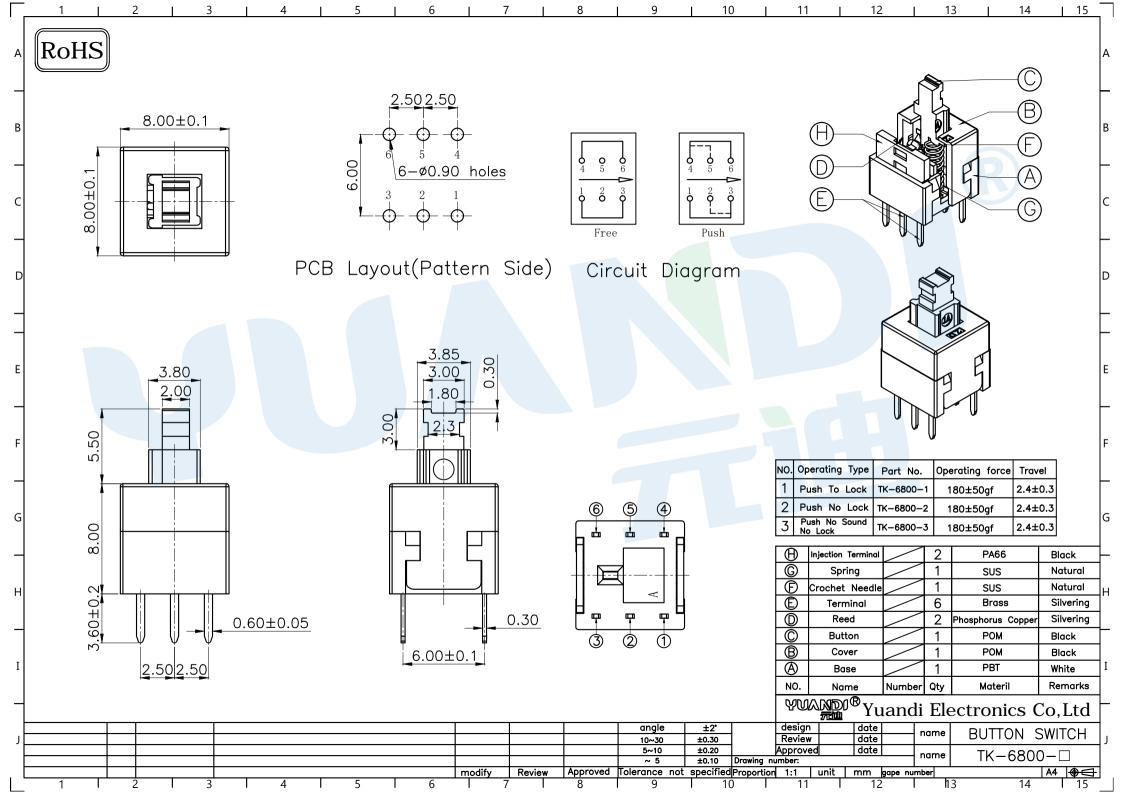

## **X-ON Electronics**

Largest Supplier of Electrical and Electronic Components

Click to view similar products for Pushbutton Switches category:

Click to view products by Yuandi manufacturer:

Other Similar products are found below:

LW1L-M1C10V-A LW2L-A1C20M-GD LW2L-M1C20M-A 60324L M7E-HRN2 67021K512 67081K512X 701PB580 719-5504-000

MDPSSGLFS 810KSV30B MML21KA3ABK MML23KA3AC05K-001 MML23KW3AA01W 8418K2 8646AB6X718UL 8646ABUL

FSDWH 9001KXRK 9001T8BK 9533CD4+U574+U4922 1203MRA A22EM01S A595 1202A6 12037A2ULCSA 1203A2UL ABD122N
B 1211390004 ABN111-Y ABN400-R 1211500044 1211580012 1212MRA 1232A6NF RA3CSH6A 1241.1183.7047 1241.2511

1241.3428 1223A2ULCSA 1223MRA 1232AX2119 1241.1183.8000 1241.1183.8029 1241.2506 1241.2606 12MA6 1301940184

RELBARF6X10(PLASTIC) 13435AG