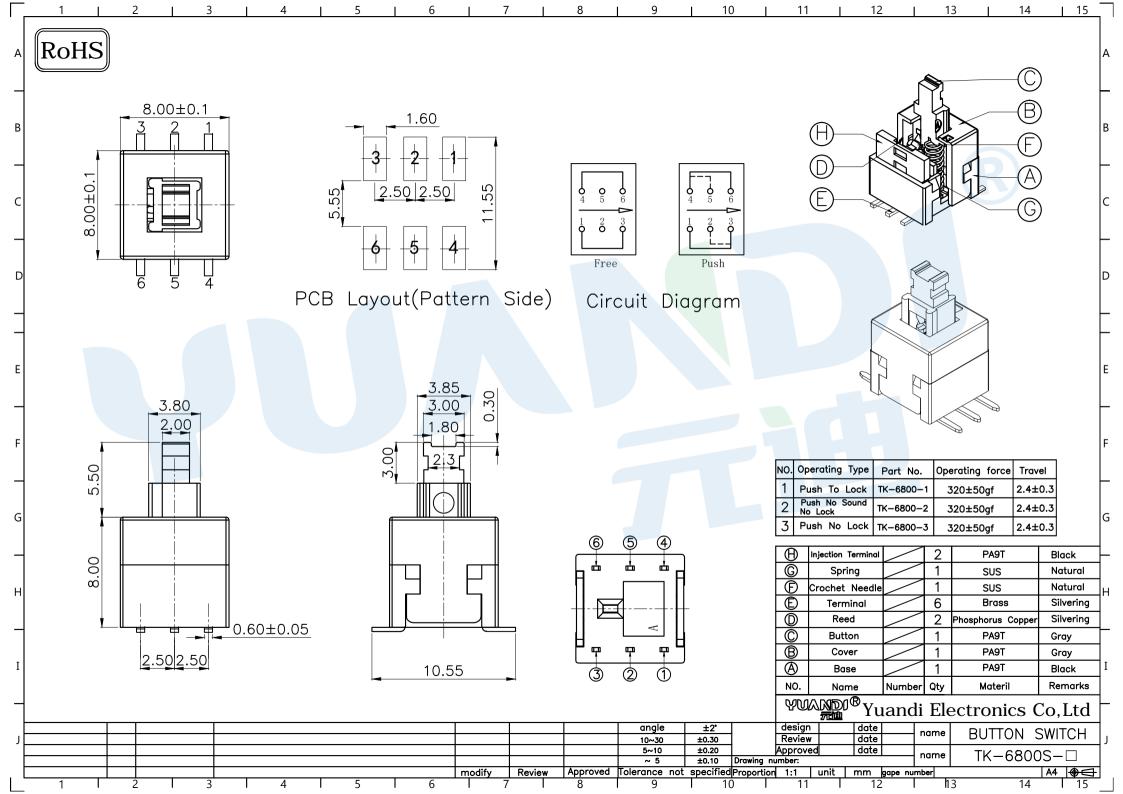

## **X-ON Electronics**

Largest Supplier of Electrical and Electronic Components

Click to view similar products for Pushbutton Switches category:

Click to view products by Yuandi manufacturer:

Other Similar products are found below:

LW1L-M1C10V-A LW2L-A1C20M-GD LW2L-M1C20M-A 60324L M7E-HRN2 67021K512 67081K512X 701PB580 719-5504-000

MDPSSGLFS 810KSV30B MML21KA3ABK MML23KA3AC05K-001 MML23KW3AA01W 8418K2 8646AB6X718UL 8646ABUL

FSDWH 9001KXRK 9001T8BK 9533CD4+U574+U4922 1203MRA A22EM01S A595 1202A6 12037A2ULCSA 1203A2UL ABD122N
B 1211390004 ABN111-Y ABN400-R 1211500044 1211580012 1212MRA 1232A6NF RA3CSH6A 1241.1183.7047 1241.2511

1241.3428 1223A2ULCSA 1223MRA 1232AX2119 1241.1183.8000 1241.1183.8029 1241.2506 1241.2606 12MA6 1301940184

RELBARF6X10(PLASTIC) 13435AG