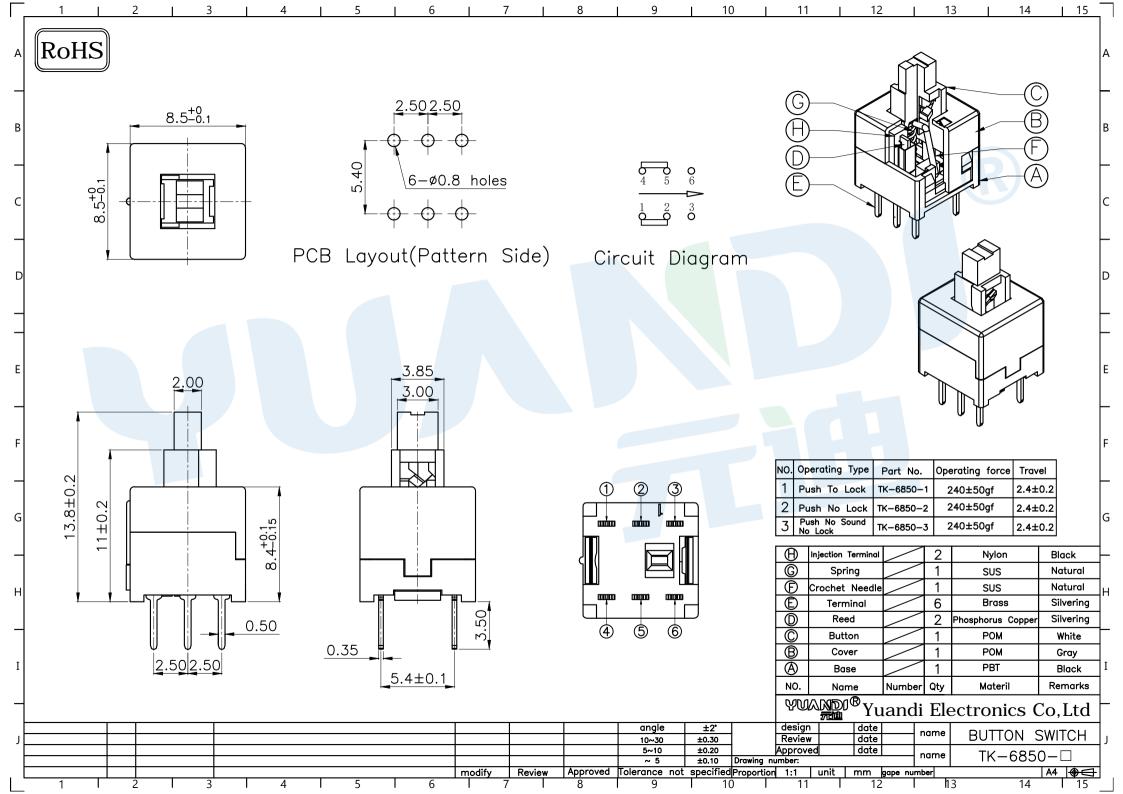

## **X-ON Electronics**

Largest Supplier of Electrical and Electronic Components

Click to view similar products for Pushbutton Switches category:

Click to view products by Yuandi manufacturer:

Other Similar products are found below:

LW1L-M1C10V-A LW2L-A1C20M-GD LW2L-M1C20M-A 60324L M7E-HRN2 67021K512 67081K512X 701PB580 719-5504-000

MDPSSGLFS 810KSV30B MML21KA3ABK MML23KA3AC05K-001 MML23KW3AA01W 8418K2 8646AB6X718UL 8646ABUL

FSDWH 9001KXRK 9001T8BK 9533CD4+U574+U4922 1203MRA A22EM01S A595 1202A6 12037A2ULCSA 1203A2UL ABD122N
B 1211390004 ABN111-Y ABN400-R 1211500044 1211580012 1212MRA 1232A6NF RA3CSH6A 1241.1183.7047 1241.2511

1241.3428 1223A2ULCSA 1223MRA 1232AX2119 1241.1183.8000 1241.1183.8029 1241.2506 1241.2606 12MA6 1301940184

RELBARF6X10(PLASTIC) 13435AG