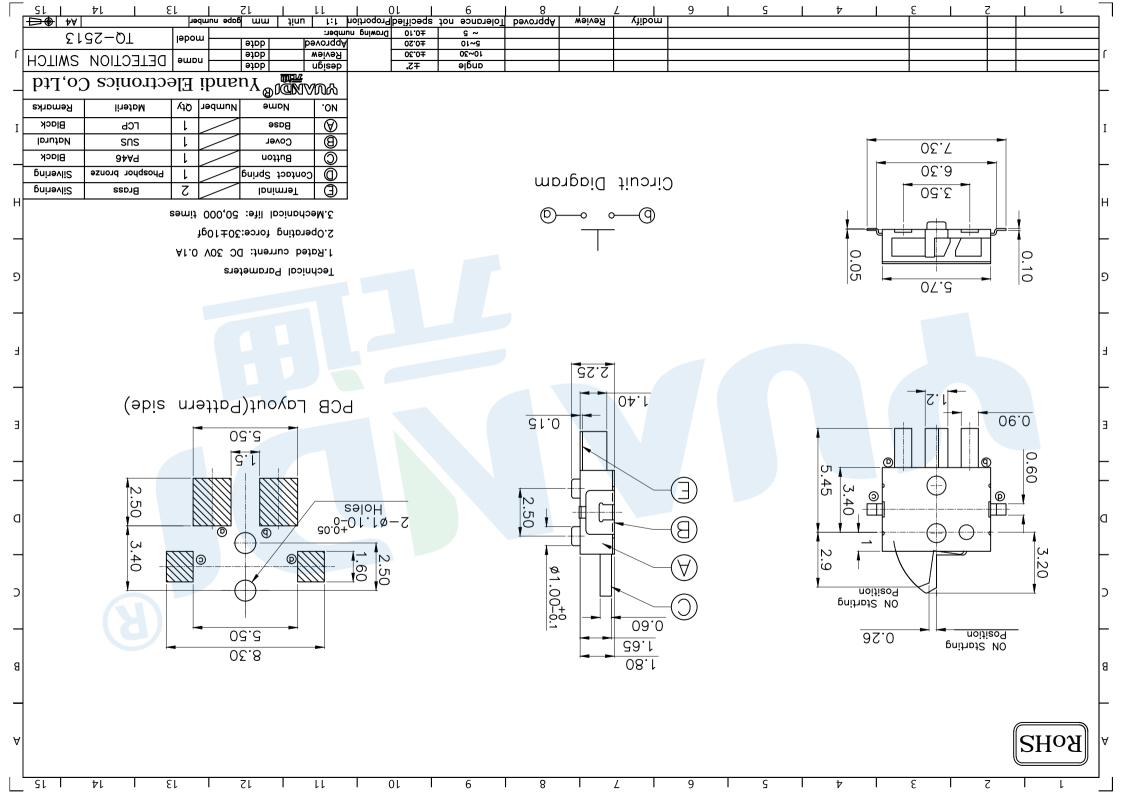

## **X-ON Electronics**

Largest Supplier of Electrical and Electronic Components

Click to view similar products for Basic / Snap Action Switches category:

Click to view products by Yuandi manufacturer:

Other Similar products are found below :

83228001 01.098.1358.1 602EN1-6B 602EN532 602EN535-RB 602HE5-RB1 604HE162 604HE223-6B 624HE17-RB 6HM89 6PA78-JM 6SE1 6SX1-H58 70500840 MBD5B1 MBH2731 73-316-0012 79211759 79211923 79218589 7AS12 ML-1155 ML-1376 831010C3.0 831060C3.TL 831090C2.EL 83131904 84212012 8AS239 8HM73-3 903VB1-PG 914CE1-6G PL-100 11SM1077-H4 11SM1077-H58 11SM1-TN107 11SM405 11SM703-T 11SM8423-H2 11SX37-T 11SX48-H58 11SX55-H58 11SM2442-T 11SM76-T 11SM77-H58 11SM77-T 11SM863-T 11SM866 11SX47-H58 A7CN-1M-1-LEFT