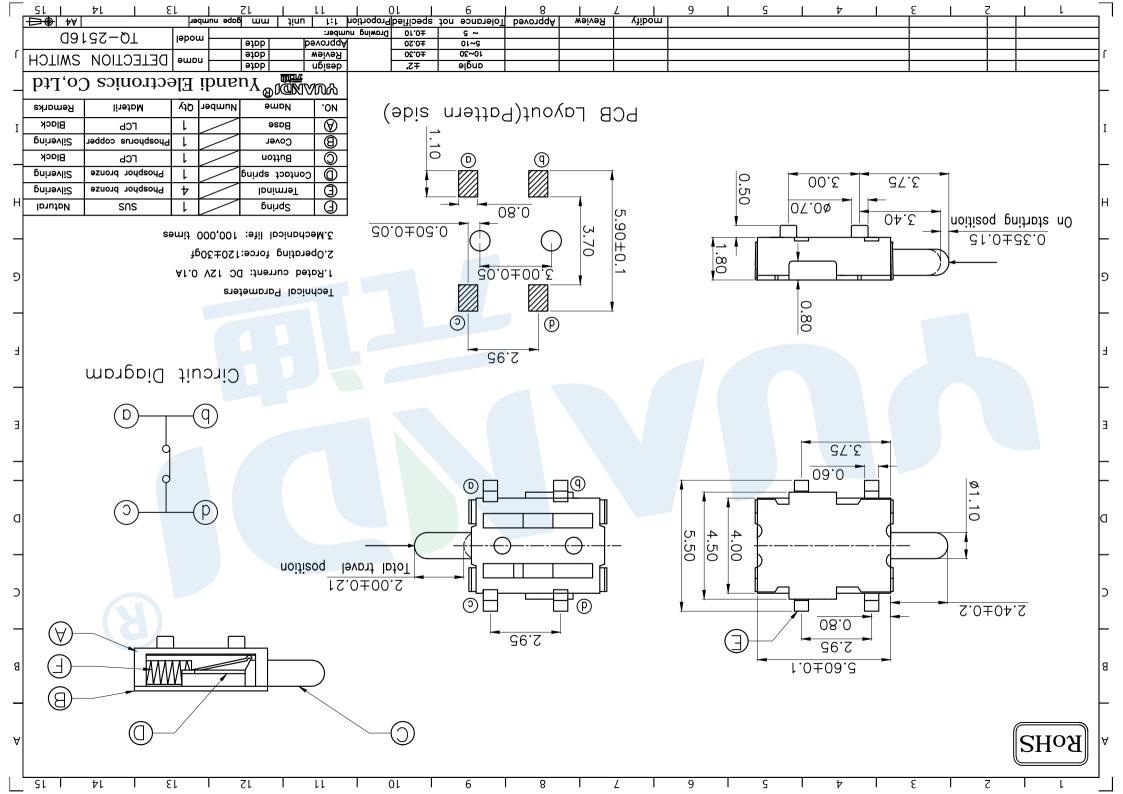

## **X-ON Electronics**

Largest Supplier of Electrical and Electronic Components

Click to view similar products for Basic / Snap Action Switches category:

Click to view products by Yuandi manufacturer:

Other Similar products are found below:

83228001 01.098.1358.1 602EN1-6B 602EN532 602EN535-RB 602HE5-RB1 604HE162 604HE223-6B 624HE17-RB 6HM89 6PA78-JM
6SE1 6SX1-H58 70500840 MBD5B1 MBH2731 73-316-0012 79211759 79211923 79218589 7AS12 ML-1155 ML-1376 831010C3.0
831060C3.TL 831090C2.EL 83131904 84212012 8AS239 8HM73-3 903VB1-PG 914CE1-6G PL-100 11SM1077-H4 11SM1077-H58
11SM1-TN107 11SM405 11SM703-T 11SM8423-H2 11SX37-T 11SX48-H58 11SX55-H58 11SM2442-T 11SM76-T 11SM77-H58
11SM77-T 11SM863-T 11SM866 11SX47-H58 A7CN-1M-1-LEFT