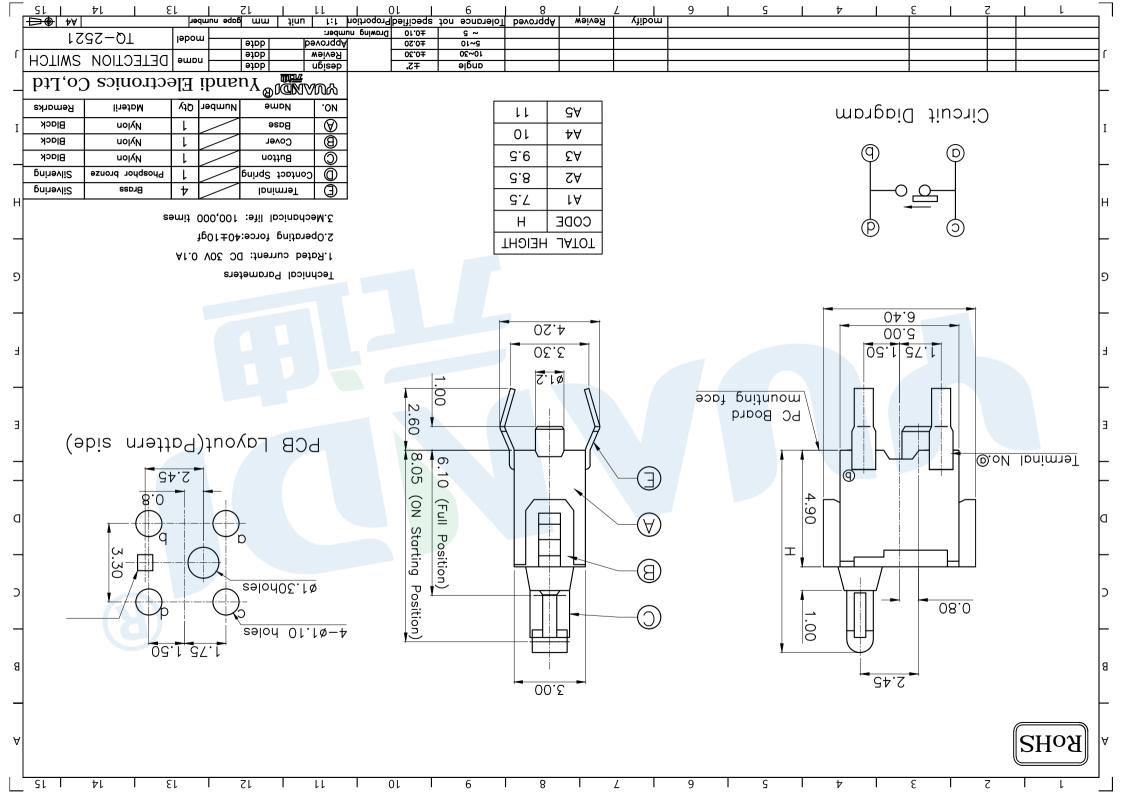

## **X-ON Electronics**

Largest Supplier of Electrical and Electronic Components

Click to view similar products for Basic / Snap Action Switches category:

Click to view products by Yuandi manufacturer:

Other Similar products are found below :

83228001 01.098.1358.1 602EN1-6B 602EN532 602EN535-RB 602HE5-RB1 604HE162 604HE223-6B 624HE17-RB 6HM89 6PA78-JM 6SE1 6SX1-H58 70500840 MBD5B1 MBH2731 73-316-0012 79211759 79211923 79218589 7AS12 ML-1155 ML-1376 831010C3.0 831060C3.TL 831090C2.EL 83131904 84212012 8AS239 8HM73-3 903VB1-PG 914CE1-6G PL-100 11SM1077-H4 11SM1077-H58 11SM1-TN107 11SM405 11SM703-T 11SM8423-H2 11SX37-T 11SX48-H58 11SX55-H58 11SM2442-T 11SM76-T 11SM77-H58 11SM77-T 11SM863-T 11SM866 11SX47-H58 A7CN-1M-1-LEFT