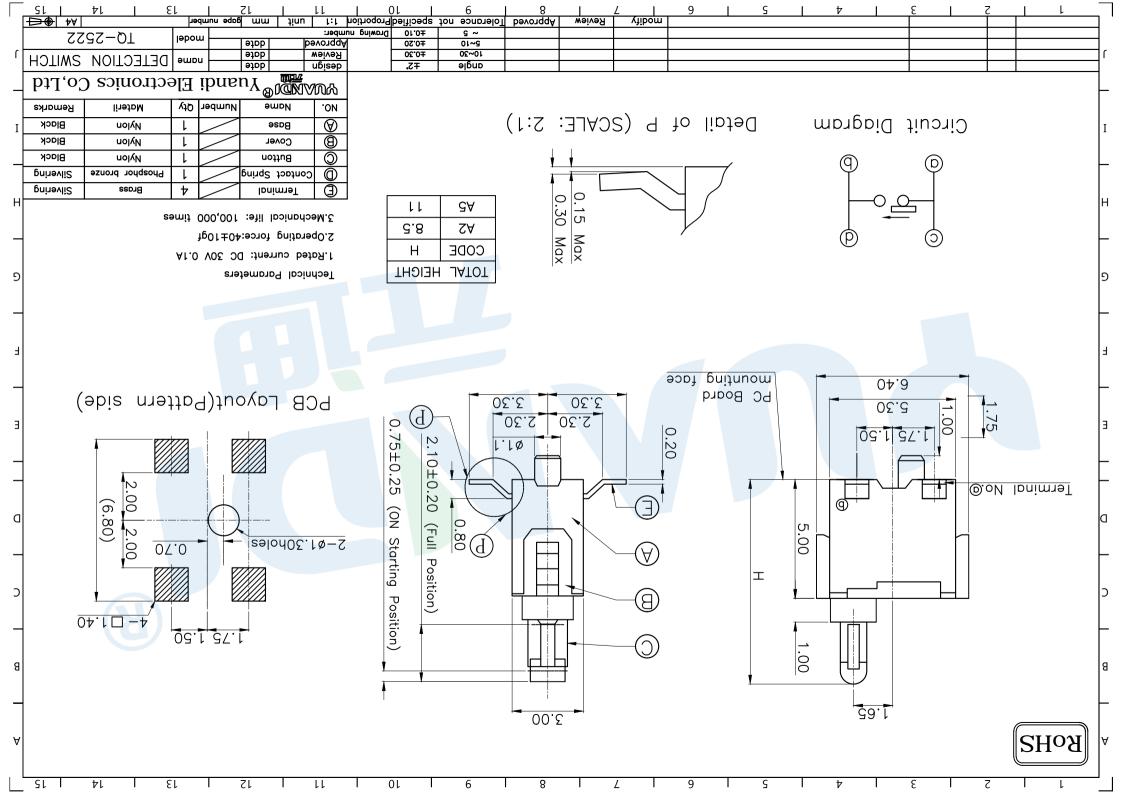

## **X-ON Electronics**

Largest Supplier of Electrical and Electronic Components

Click to view similar products for Basic / Snap Action Switches category:

Click to view products by Yuandi manufacturer:

Other Similar products are found below:

83228001 01.098.1358.1 602EN1-6B 602EN532 602EN535-RB 602HE5-RB1 604HE162 604HE223-6B 624HE17-RB 6HM89 6PA78-JM
6SE1 6SX1-H58 70500840 MBD5B1 MBH2731 73-316-0012 79211759 79211923 79218589 7AS12 ML-1155 ML-1376 831010C3.0
831060C3.TL 831090C2.EL 83131904 84212012 8AS239 8HM73-3 903VB1-PG 914CE1-6G PL-100 11SM1077-H4 11SM1077-H58
11SM1-TN107 11SM405 11SM703-T 11SM8423-H2 11SX37-T 11SX48-H58 11SX55-H58 11SM2442-T 11SM76-T 11SM77-H58
11SM77-T 11SM863-T 11SM866 11SX47-H58 A7CN-1M-1-LEFT