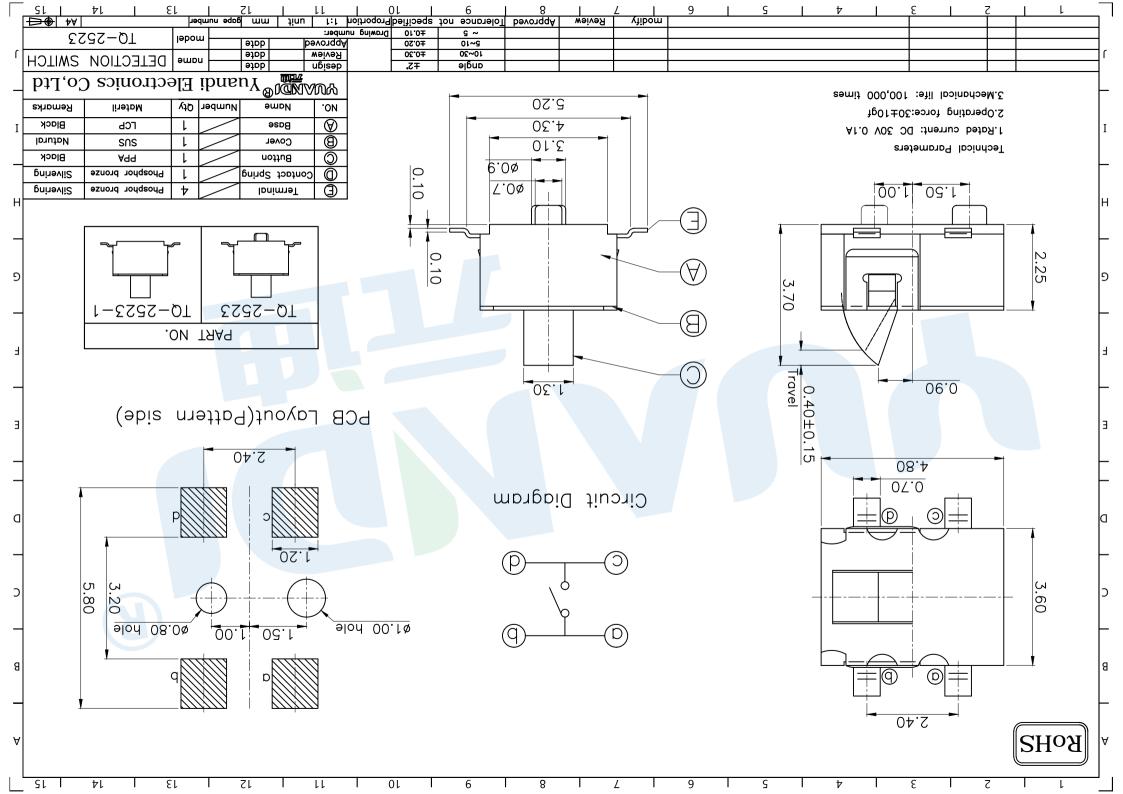

## **X-ON Electronics**

Largest Supplier of Electrical and Electronic Components

Click to view similar products for Basic / Snap Action Switches category:

Click to view products by Yuandi manufacturer:

Other Similar products are found below:

83228001 01.098.1358.1 602EN1-6B 602EN532 602EN535-RB 602HE5-RB1 604HE162 604HE223-6B 624HE17-RB 6HM89 6PA78-JM
6SE1 6SX1-H58 70500840 MBD5B1 MBH2731 73-316-0012 79211759 79211923 79218589 7AS12 ML-1155 ML-1376 831010C3.0
831060C3.TL 831090C2.EL 83131904 84212012 8AS239 8HM73-3 903VB1-PG 914CE1-6G PL-100 11SM1077-H4 11SM1077-H58
11SM1-TN107 11SM405 11SM703-T 11SM8423-H2 11SX37-T 11SX48-H58 11SX55-H58 11SM2442-T 11SM76-T 11SM77-H58
11SM77-T 11SM863-T 11SM866 11SX47-H58 A7CN-1M-1-LEFT