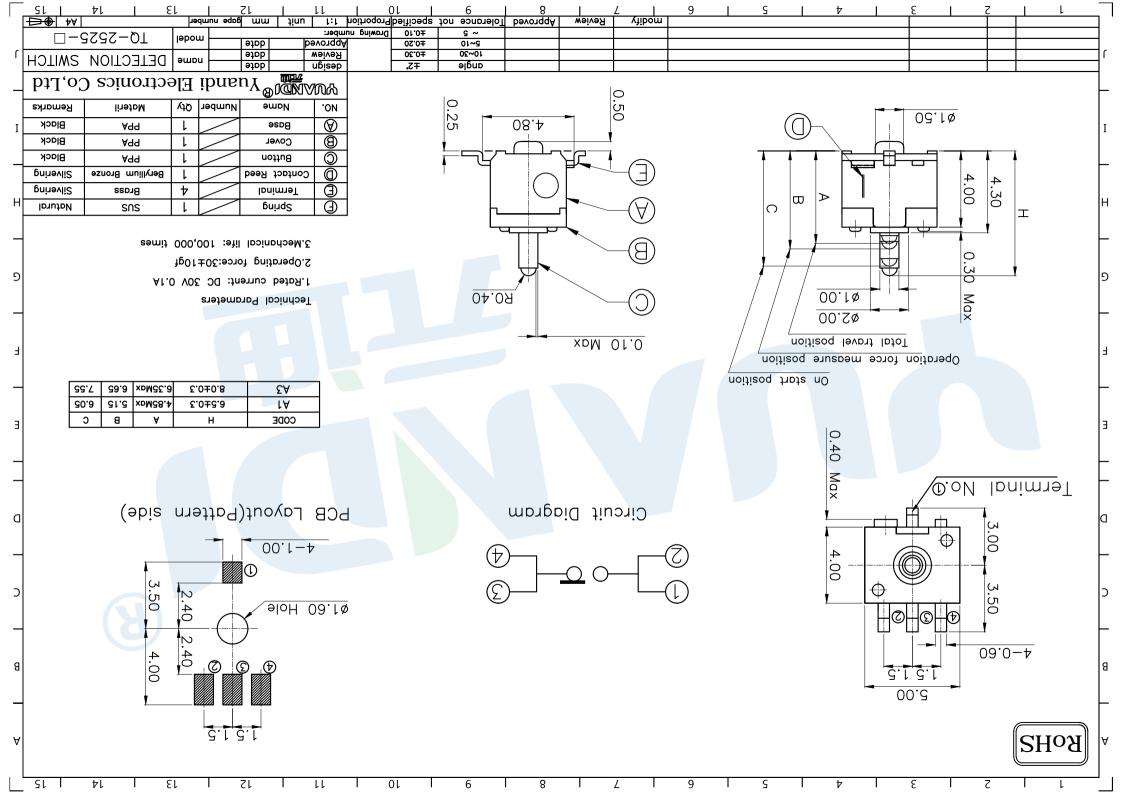

## **X-ON Electronics**

Largest Supplier of Electrical and Electronic Components

Click to view similar products for Basic / Snap Action Switches category:

Click to view products by Yuandi manufacturer:

Other Similar products are found below:

83228001 01.098.1358.1 602EN1-6B 602EN532 602EN535-RB 602HE5-RB1 604HE162 604HE223-6B 624HE17-RB 6HM89 6PA78-JM
6SE1 6SX1-H58 70500840 MBD5B1 MBH2731 73-316-0012 79211759 79211923 79218589 7AS12 ML-1155 ML-1376 831010C3.0
831060C3.TL 831090C2.EL 83131904 84212012 8AS239 8HM73-3 903VB1-PG 914CE1-6G PL-100 11SM1077-H4 11SM1077-H58
11SM1-TN107 11SM405 11SM703-T 11SM8423-H2 11SX37-T 11SX48-H58 11SX55-H58 11SM2442-T 11SM76-T 11SM77-H58
11SM77-T 11SM863-T 11SM866 11SX47-H58 A7CN-1M-1-LEFT