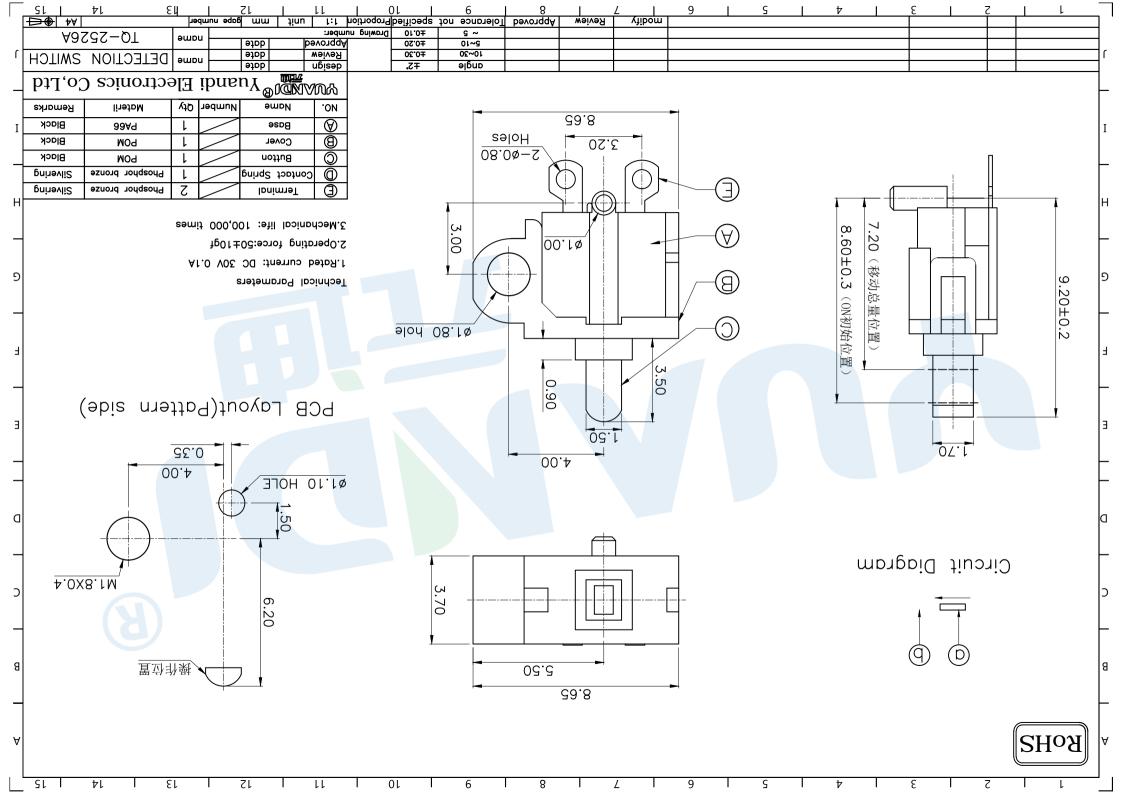

## **X-ON Electronics**

Largest Supplier of Electrical and Electronic Components

Click to view similar products for Basic / Snap Action Switches category:

Click to view products by Yuandi manufacturer:

Other Similar products are found below:

83228001 01.098.1358.1 602EN1-6B 602EN532 602EN535-RB 602HE5-RB1 604HE162 604HE223-6B 624HE17-RB 6HM89 6PA78-JM
6SE1 6SX1-H58 70500840 MBD5B1 MBH2731 73-316-0012 79211759 79211923 79218589 7AS12 ML-1155 ML-1376 831010C3.0
831060C3.TL 831090C2.EL 83131904 84212012 8AS239 8HM73-3 903VB1-PG 914CE1-6G PL-100 11SM1077-H4 11SM1077-H58
11SM1-TN107 11SM405 11SM703-T 11SM8423-H2 11SX37-T 11SX48-H58 11SX55-H58 11SM2442-T 11SM76-T 11SM77-H58
11SM77-T 11SM863-T 11SM866 11SX47-H58 A7CN-1M-1-LEFT