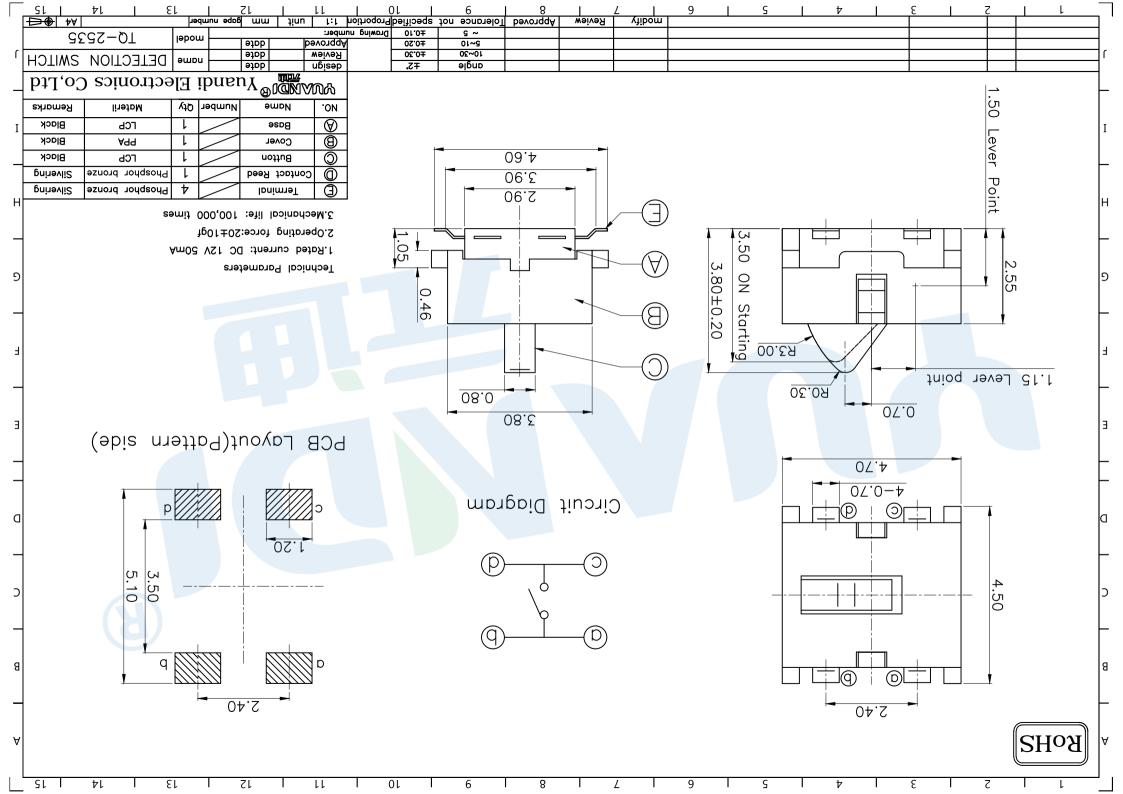

## **X-ON Electronics**

Largest Supplier of Electrical and Electronic Components

Click to view similar products for Basic / Snap Action Switches category:

Click to view products by Yuandi manufacturer:

Other Similar products are found below:

83228001 01.098.1358.1 602EN1-6B 602EN532 602EN535-RB 602HE5-RB1 604HE162 604HE223-6B 624HE17-RB 6HM89 6PA78-JM
6SE1 6SX1-H58 70500840 MBD5B1 MBH2731 73-316-0012 79211759 79211923 79218589 7AS12 ML-1155 ML-1376 831010C3.0
831060C3.TL 831090C2.EL 83131904 84212012 8AS239 8HM73-3 903VB1-PG 914CE1-6G PL-100 11SM1077-H4 11SM1077-H58
11SM1-TN107 11SM405 11SM703-T 11SM8423-H2 11SX37-T 11SX48-H58 11SX55-H58 11SM2442-T 11SM76-T 11SM77-H58
11SM77-T 11SM863-T 11SM866 11SX47-H58 A7CN-1M-1-LEFT