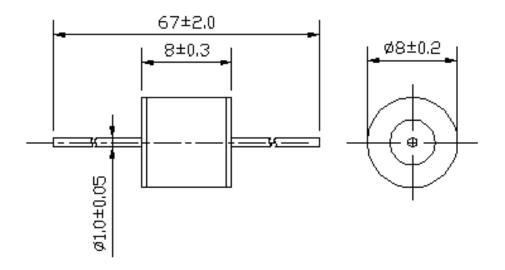

# **2R Ceramic Surge Arresters**

## **SPECIFICATION**

#### Changzhou Wujin Jiangnan Discharge Tube Co.,Ltd

Add:Zouqu Town Industrial Zone,Wujin Changzhou City,Jiangsu,China Tel: 0519-83631254 Fax: 0519-83631533 Email:jiangnan@jiangnan-cn.cn



| • Electrical Characteristics | <b>Type: 2R1000A6L</b> |
|------------------------------|------------------------|
|------------------------------|------------------------|



### Dimensional drawing



#### **X-ON Electronics**

Largest Supplier of Electrical and Electronic Components

Click to view similar products for Gas Discharge Tubes - GDTs / Gas Plasma Arrestors category:

Click to view products by ZOUGUANG manufacturer:

Other Similar products are found below:

M51-A90X PMT1023004 PMT1040004 CG2800 GTCR37-231M-R10 WPGT-2N145B6L WPGT-2N230B6L WPGT-2N470B6L WPGT-2RM230A6L WPGT-2RM350A6L WPGT-2RM70A6L WPGT-2RM90A6L WPGT-2S145 WPGT-2S350 WPGT-2S470 WPGT-3R350CF WPGT-3R350G1 WPGT-3R90G1 WPGT-3R75G1 WPGT-3R470G1 WPGT-3R250C WPGT-3R230G1 WPGT-2S230 WPGT-2RM145A6L WPGT-2R1000B8L WPGT-2N70B6L WPGT-2N350B6L WPGT-2N230B6L1 CG2145 T61-C350X 9071.99.0547 (73\_Z-0-0-547) B88069X6940B152 RF1219-000 A9L16618 RF2339-000 9071.99.0052(73\_Z-0-0-52) 9071.99.0054 CG32.7L CG6400SM CG6470SM CG7250MS